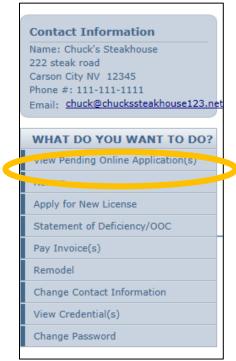

You will see a menu on the left side:

Edited: 6/01/2017

Click on "View Pending Online Application(s)". You will see a list of applications for review. Click on "View Details" for the application you want to look at: