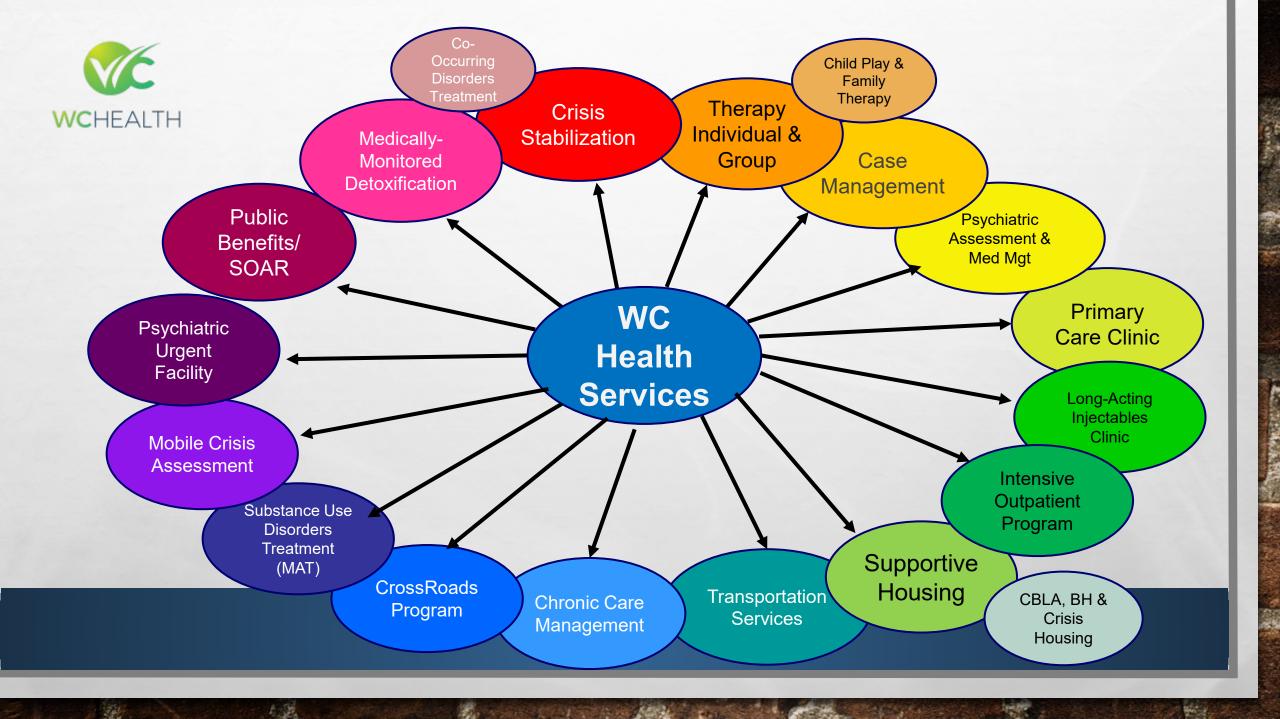

## OUR MISSION

To create innovative programs and solutions to improve <u>ACCESS</u> to comprehensive care for the underserved, and to reduce overall costs of hospitalizations, while improving patient outcomes.

#### **STRATEGY**

To offer services that are flexible, adaptable and ready when needed to address the needs of those individuals and communities we serve.

#### WC Health offers:

- Integrated Behavioral Healthcare programs to aid in becoming independent, fully-self sufficient members of the community.
- Our goal is to show the individual a path towards wellness by offering them the best experience and breaking down barriers
- Promotion of positive outcomes for each person, encouraging each person to reach their potential
- Belief in them, and that they can believe in themselves



### THE WC HEALTH CONTINUUM OF CARE

#### **CTC Services:**

- Medical & Psych Evaluation
- Detoxification- MAT
- Crisis Stabilization
- Psychotherapy
- Case Management
- Linkage to ensure Continuity of Care



**Factors Contributing to Crisis:** 

Homelessness

# **Crisis Cycle**

- EMS Response- (Police /Fire)
- Mobile Crisis Team Assessment
- Utilize the PUF

Crisis

**Medically-Assess** 

- WC Health transports to CTC
- Transport to the Emergency Room via Ambulance
- CTC stabilizes & links to Outpatient services
- Hospital stabilizes & refers to CTC

## WC HEALTH METRICS

- Reduces ER overcrowding, unnecessary admissions and readmissions to hospitals which will mitigate costs.
- Arrests for CPC, (Civil Protective Custody) and other non-violent and nuisance complaints, will be reduced