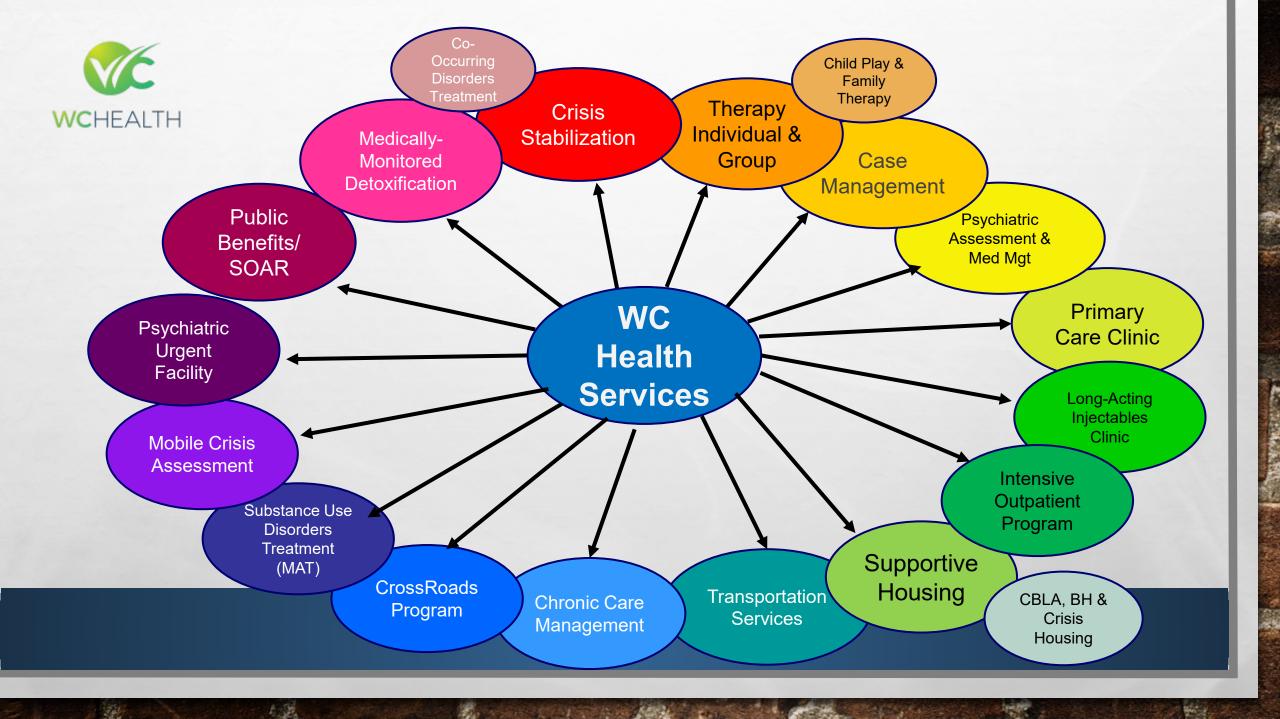

#### WC Health offers:

- Integrated Behavioral Healthcare programs to aid in becoming independent, fully-self sufficient members of the community.
- Our goal is to show the individual a path towards wellness by offering them the best experience and breaking down barriers
- Promotion of positive outcomes for each person, encouraging each person to reach their potential
- Belief in them, and that they can believe in themselves

### THE WC HEALTH CONTINUUM OF CARE