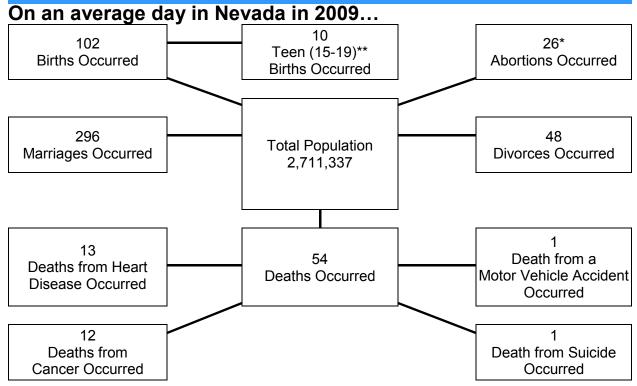

Department of Health and Human Services
Nevada State Health Division
Bureau of Health Statistics, Planning, Epidemiology and Response
Office of Public Health Informatics and Epidemiology

# SNAPSHOT OF VITAL STATISTICS IN NEVADA 2009

Office of Public Health Informatics and Epidemiology



<sup>\*</sup>Abortion counts are based only on cases reported to the Nevada State Health Division.

**Population** 

| Age Group | Male      | Female    | Total     |
|-----------|-----------|-----------|-----------|
| <1        | 18,888    | 17,963    | 36,850    |
| 1-4       | 80,481    | 76,889    | 157,370   |
| 5-14      | 188,189   | 178,674   | 366,863   |
| 15-24     | 195,609   | 181,456   | 377,065   |
| 25-34     | 206,134   | 188,884   | 395,018   |
| 35-44     | 198,696   | 183,572   | 382,268   |
| 45-54     | 193,450   | 184,040   | 377,489   |
| 55-64     | 146,927   | 151,143   | 298,070   |
| 65-74     | 91,024    | 98,826    | 189,850   |
| 75-84     | 45,345    | 55,123    | 100,468   |
| 85+       | 10,536    | 19,490    | 30,026    |
| Total     | 1,375,278 | 1,336