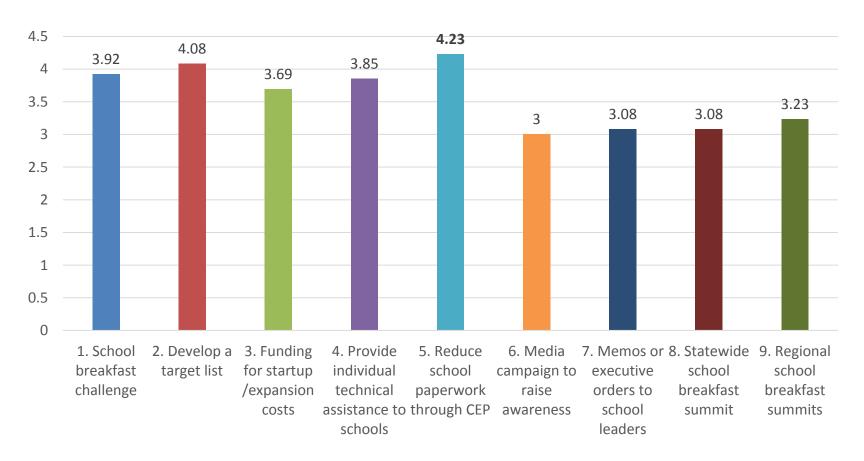

# Please rank how effective you believe the following legislative strategies would be to increase breakfast participation in Nevada.