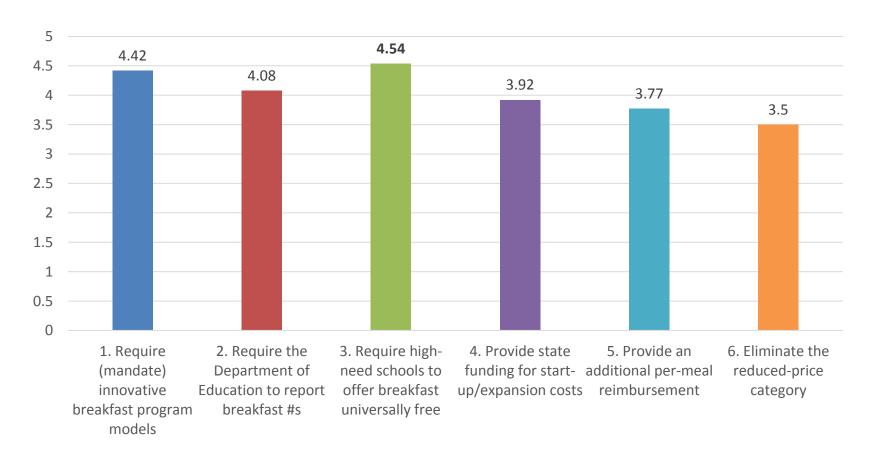

# Please rank how effective you believe the following legislative strategies would be to increase breakfast participation in Nevada.