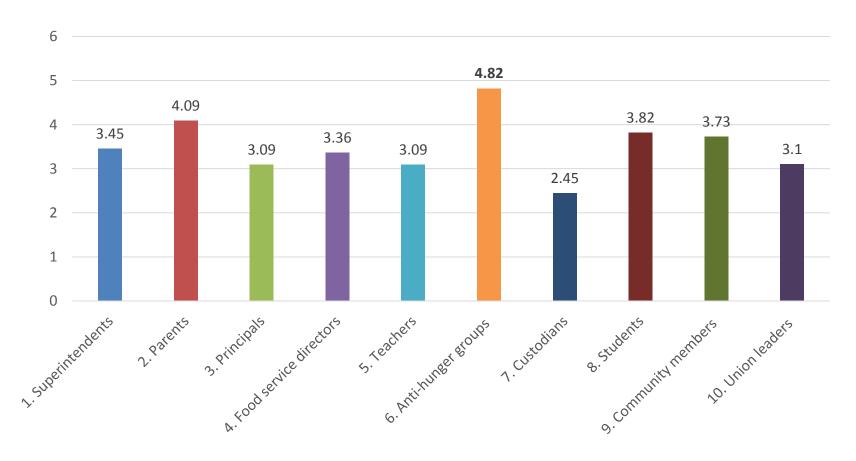

#### To what extent do the following groups support innovative breakfast models in Nevada?

Please drag and rank the following in order of how much influence the following groups have when it comes to making changes to a school's breakfast program.