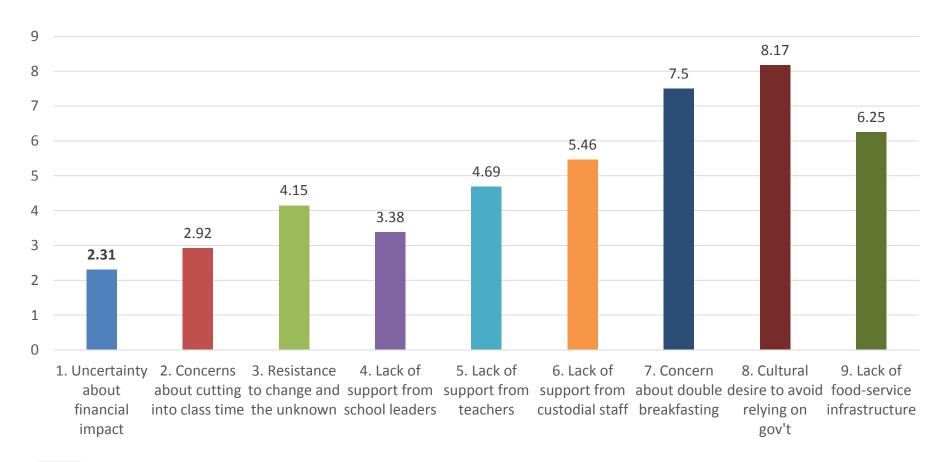

# Please drag and rank the following potential barriers to increasing school breakfast participation in Nevada.