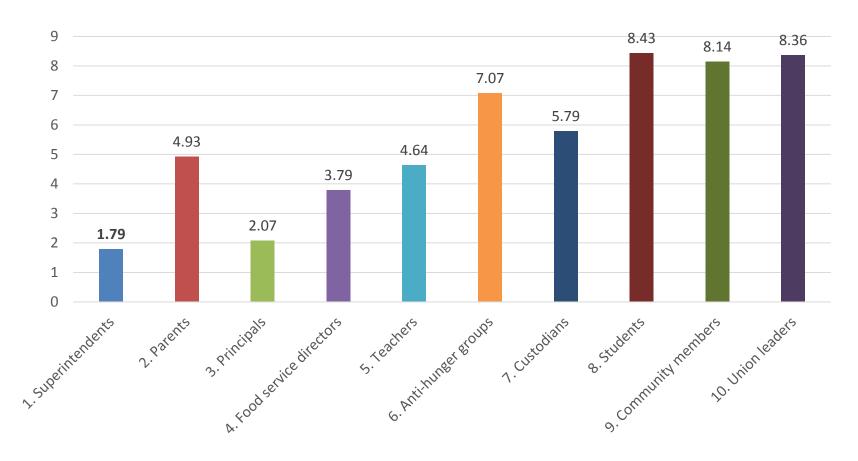

#### To what extent do the following groups support innovative breakfast models in Nevada?

Please drag and rank the following in order of how much influence the following groups have when it comes to making changes to a school's breakfast program.