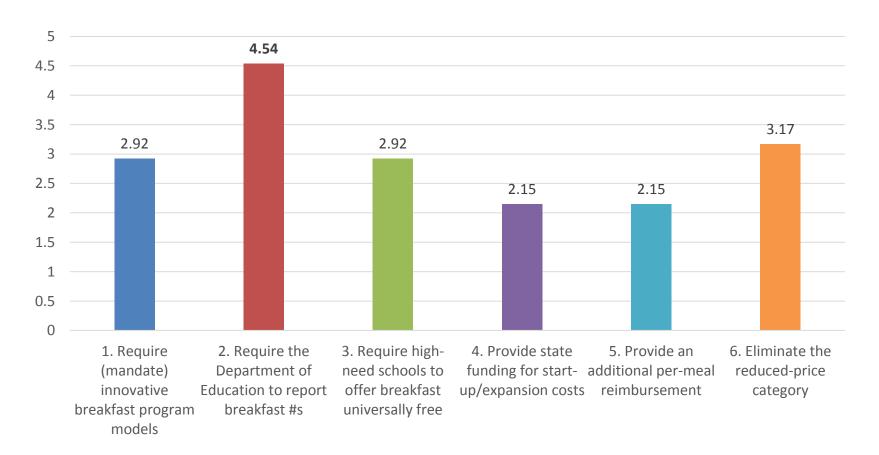

### Please rank how easy you believe the following legislative strategies would be to implement in Nevada.

Please rank how effective you believe the following non-legislative strategies would be to increase breakfast participation in Nevada.