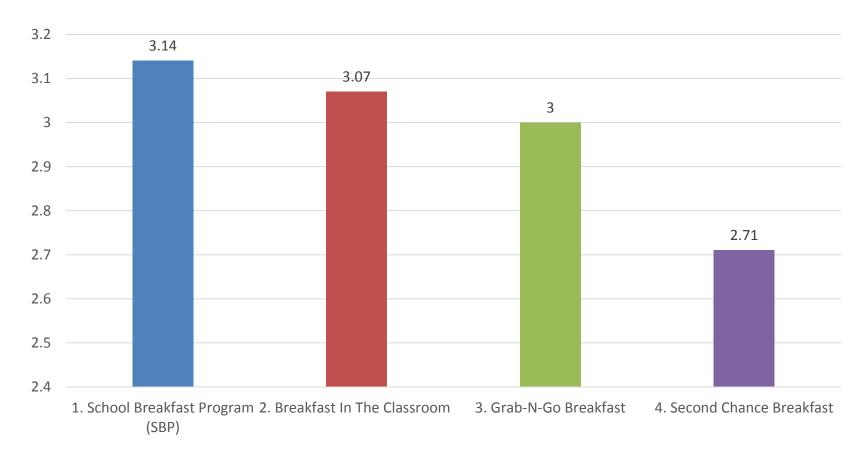

#### Nevada Council on Food Security - SBP Survey





#### How familiar are you with the following?





# Please rank how effective you believe the following legislative strategies would be to increase breakfast participation in Nevada.





### Please rank how easy you believe the following legislative strategies would be to implement in Nevada.





Please rank how effective you believe the following non-legislative strategies would be to increase breakfast participation in Nevada.





### Please rank how easy you believe the following non-legislative strategies would be to implement in Nevada.





#### To what extent do the following groups support innovative breakfast models in Nevada?





Please drag and rank the following in order of how much influence the following groups have when it comes to making changes to a school's breakfast program.





# Please drag and rank the follo