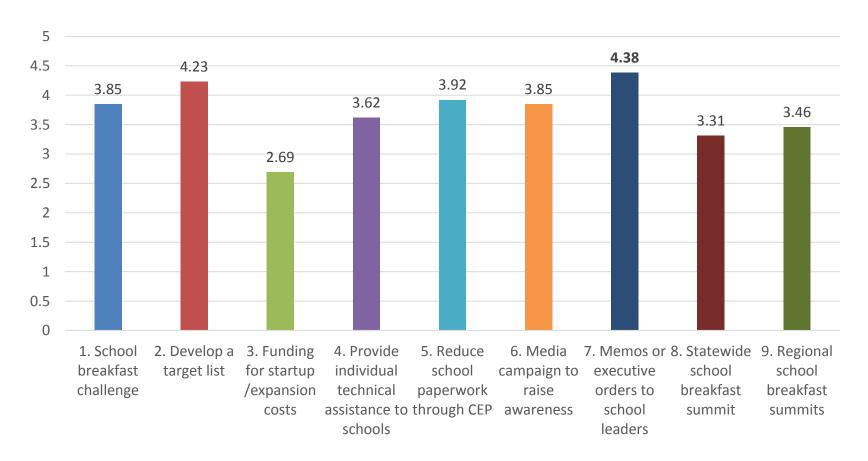

### Please rank how easy you believe the following legislative strategies would be to implement in Nevada.

Please rank how effective you believe the following non-legislative strategies would be to increase breakfast participation in Nevada.