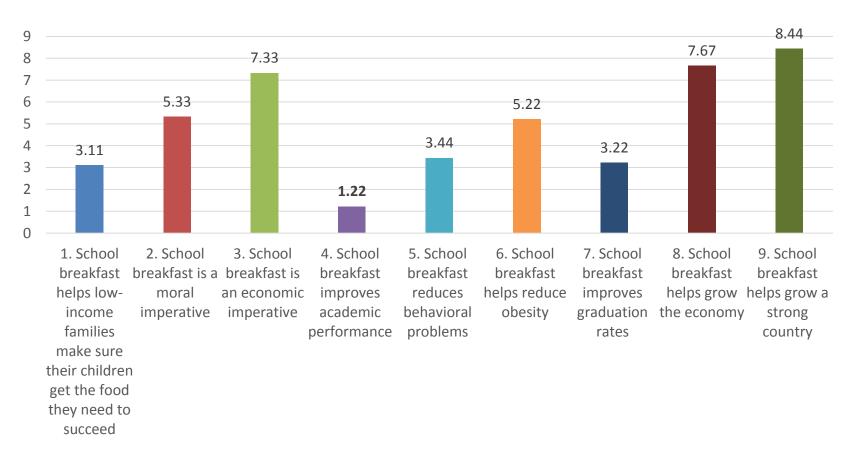

# Please drag and rank the following arguments in favor of increasing school breakfast participation in order of their strength.