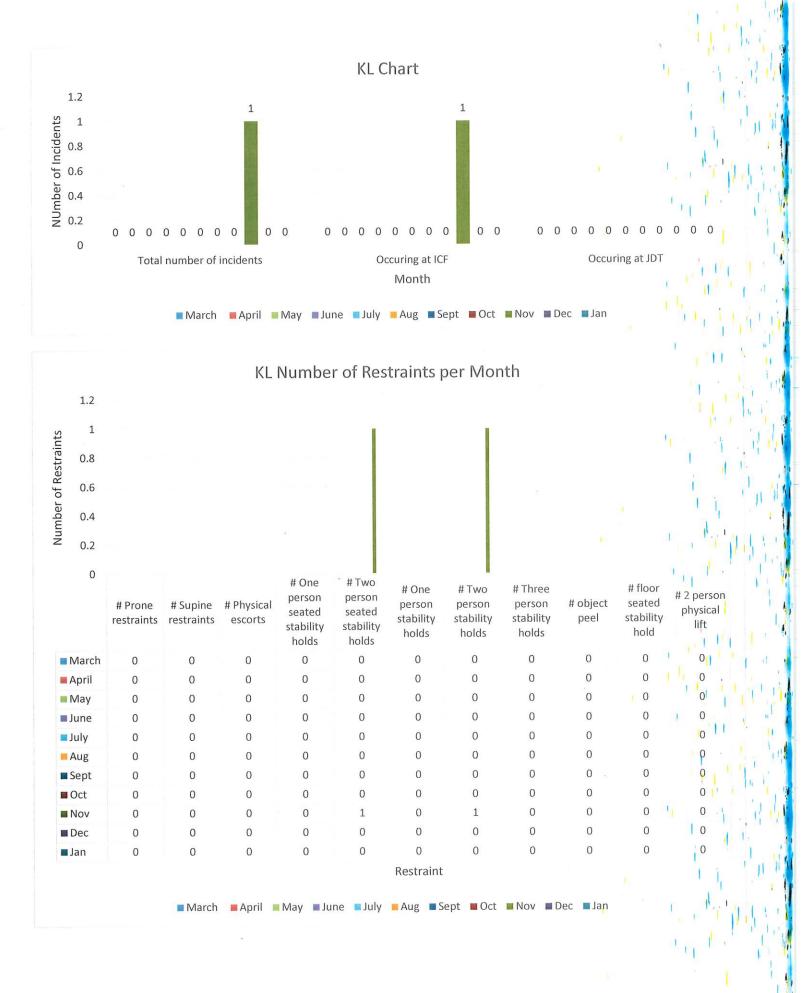

DRC ICF TOTALS

6

3 3

Aug

Total number of incidents

Occuring at JDT

10<sup>135</sup>

Jan

L

DRC ICF TOTALS

Total number of incidents

Total number of seconds spent in restraints

Individual who required Restraint

Total Number of Person Served

Percentage

17

Dec

6

3 3

Aug

Month

12

Seconds

Total number of incidents

Occuring at ICF Occuring at JDT

Total number of incidents Total number of seconds spent in restraints

AS Number of Restraints per Month