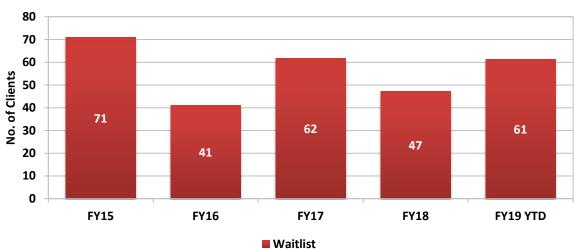

#### (DHHS Director's Office)

| Fiscal Year Averages |                                 |                                            |                                |                                           |
|----------------------|---------------------------------|--------------------------------------------|--------------------------------|-------------------------------------------|
|                      | Lake's<br>Evaluation<br>Clients | Lake's Average<br>Length of Stay<br>(Days) | Stein<br>Evaluation<br>Clients | Stein Average<br>Length of Stay<br>(Days) |
| FY13                 | 9                               | 98                                         |                                |                                           |
| FY14                 | 16                              | 61                                         |                                |                                           |
| FY15                 | 20                              | 94                                         |                                |                                           |
| FY16                 | 17                              | 84                                         | 11                             | 88                                        |
| FY17                 | 15                              | 90                                         | 18                             | 89                                        |
| FY18                 | 17                              | 75                                         | 22                             | 89                                        |
| FY19 YTD             | 14                              | 98                                         | 20                             | 88                                        |