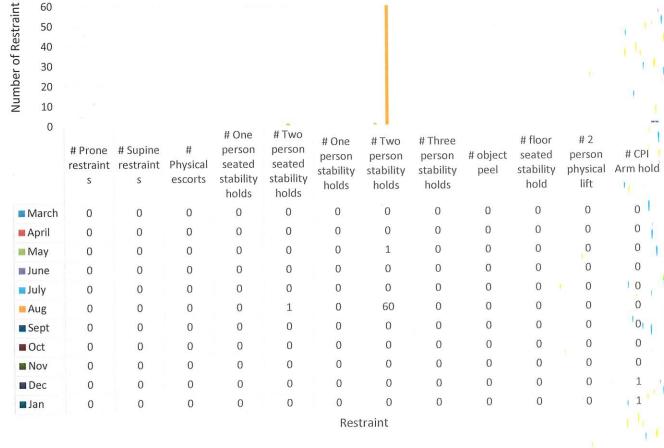

#### BD Restraint per Seconds per Month

Retraint

GB Number of Restraints per Month

| 1.2<br>1                                              |                       |                        |                       |                                                 |                                                 | х х.                                  |                                       |                                         |                  | 1                                      | 11                             |
|-------------------------------------------------------|-----------------------|------------------------|-----------------------|-------------------------------------------------|-------------------------------------------------|---------------------------------------|---------------------------------------|-----------------------------------------|------------------|----------------------------------------|--------------------------------|
| 0.8                                                   |                       |                        |                       |                                                 |                                                 |                                       |                                       |                                         |                  |                                        | - i 11                         |
| 1 0.8 0.6 0.4 0.2 0.2 0.2 0.2 0.2 0.2 0.2 0.2 0.2 0.2 |                       |                        |                       |                                                 |                                                 |                                       |                                       |                                         |                  |                                        | 26.5                           |
| 0.4                                                   |                       |                        |                       |                                                 |                                                 |                                       |                                       |                                         |                  |                                        | 111                            |
| 0.2                                                   |                       |                        |                       |                                                 |                                                 |                                       |                                       |                                         |                  |                                        | n Ľ                            |
| 0                                                     | # Prone<br>restraints | # Supine<br>restraints | # Physical<br>escorts | # One<br>person<br>seated<br>stability<br>holds | # Two<br>person<br>seated<br>stability<br>holds | # One<br>person<br>stability<br>holds | # Two<br>person<br>stability<br>holds | # Three<br>person<br>stability<br>holds | # object<br>peel | # floor<br>seated<br>stability<br>hold | # 2 person<br>physical<br>lift |
| March                                                 | 0                     | 0                      | 1                     | 0                                               | 0                                               | 0                                     | 1                                     | 0                                       | 0                | 0                                      | 0                              |
| April                                                 | 0                     | 0                      | 1                     | 1                                               | 1                                               | 1                                     | 1                                     | 0                                       | 0                | 0                                      | 0                              |
| May                                                   | 0                     | 0                      | 0                     | 0                                               | 0                                               | 0                                     | 0                                     | 0                                       | 0                | 0                                      | 0                              |
| June                                                  | 0                     | 0                      | 0                     | 0                                               | 0                                               | 0                                     | 0                                     | 0                                       | 0                | 0                                      | 10                             |
| July                                                  | 0                     | 0                      | 0                     | 1                                               | 0                                               | 0                                     | 0                                     | 0                                       | 0                | 0                                      | 0                              |
| Aug                                                   | 0                     | 0                      | 0                     | 0                                               | 0                                               | 0                                     | 0                                     | 0                                       | 0                | 0                                      | 0                              |
| Sept                                                  | 0                     | 0                      | 0                     | 0                                               | 0                                               | 0                                     | 0                                     | 0                                       | 0                | 0                                      | 011                            |
| Oct                                                   | 0                     | 0                      | 0                     | 0                                               | 0                                               | 1                                     | 1                                     | 0                                       | 0                | 0                                      | 0                              |
| Nov                                                   | 0                     | 0                      | 1                     | 0                                               | 0                                               | 0                                     | 1                                     | 0                                       | 0                | 1                                      | 1                              |
| Dec                                                   | 0                     | 0                      | 0                     | 0                                               | 0                                               | 0                                     | 0                                     | 0                                       | 0                | <u>'</u> 0                             | 0                              |
| 🗖 Jan                                                 | 0                     | 0                      | 0                     | 1                                               | 0                                               | 0                                     | 0                                     | 0                                       | 0                | 0                                      | 0                              |
|                                                       |                       |                        |                       |                                                 |                                                 | Restraint                             |                                       |                                         |                  |                                        | 6.11                           |
|                                                       |                       |                        |                       |                                                 |                                                 |                                       |                                       |                                         |                  |                                        | 1 in 1                         |