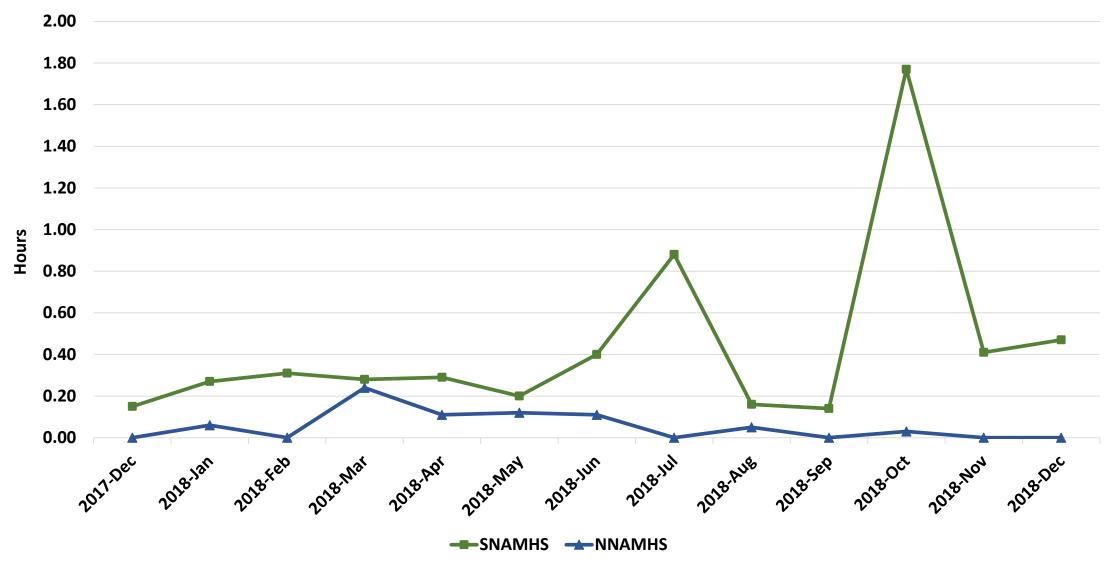

#### STATEWIDE Overall Use of Seclusion (# of hours clients spent for every 1000 hours) NRI-HBIPS Comparative Report HAP & BHC 12/2018

N.