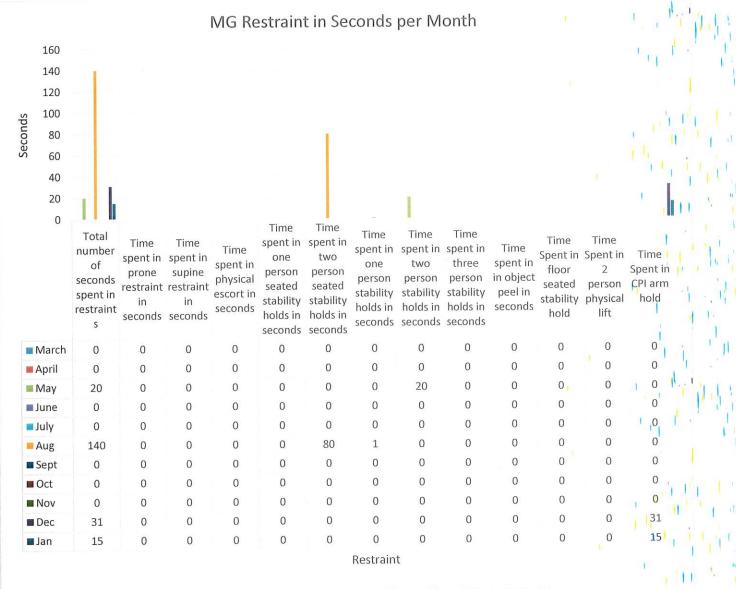

#### BD Restraint per Seconds per Month

Retraint

GB Number of Restraints per Month

| 1.2<br>1                                              |                       |                        |                       |                                                 |                                                 | х х.                                  |                                       |                                         |                  | 1                                      | 11                             |
|-------------------------------------------------------|-----------------------|------------------------|-----------------------|-------------------------------------------------|-------------------------------------------------|---------------------------------------|---------------------------------------|-----------------------------------------|------------------|----------------------------------------|--------------------------------|
| 0.8                                                   |                       |                        |                       |                                                 |                                                 |                                       |                                       |                                         |                  |                                        | - i 11                         |
| 1 0.8 0.6 0.4 0.2 0.2 0.2 0.2 0.2 0.2 0.2 0.2 0.2 0.2 |                       |                        |                       |                                                 |                                                 |                                       |                                       |                                         |                  |                                        | 26.5                           |
| 0.4                                                   |                       |                        |                       |                                                 |                                                 |                                       |                                       |                                         |                  |                                        | 111                            |
| 0.2                                                   |                       |                        |                       |                                                 |                                                 |                                       |                                       |                                         |                  |                                        | n Ľ                            |
| 0                                                     | # Prone<br>restraints | # Supine<br>restraints | # Physical<br>escorts | # One<br>person<br>seated<br>stability<br>holds | # Two<br>person<br>seated<br>stability<br>holds | # One<br>person<br>stability<br>holds | # Two<br>person<br>stability<br>holds | # Three<br>person<br>stability<br>holds | # object<br>peel | # floor<br>seated<br>stability<br>hold | # 2 person<br>physical<br>lift |
| March                                                 | 0                     | 0                      | 1                     | 0                                               | 0                                               | 0                                     | 1                                     | 0                                       | 0                | 0                                      | 0                              |
| April                                                 | 0                     | 0                      | 1                     | 1                                               | 1                                               | 1                                     | 1                                     | 0                                       | 0                | 0                                      | 0                              |
| May                                                   | 0                     | 0                      | 0                     | 0                                               | 0                                               | 0                                     | 0                                     | 0                                       | 0                | 0                                      | 0                              |
| June                                                  | 0                     | 0                      | 0                     | 0                                               | 0                                               | 0                                     | 0                                     | 0                                       | 0                | 0                                      | 10                             |
| July                                                  | 0                     | 0                      | 0                     | 1                                               | 0                                               | 0                                     | 0                                     | 0                                       | 0                | 0                                      | 0                              |
| Aug                                                   | 0                     | 0                      | 0                     | 0                                               | 0                                               | 0                                     | 0                                     | 0                                       | 0                | 0                                      | 0                              |
| Sept                                                  | 0                     | 0                      | 0                     | 0                                               | 0                                               | 0                                     | 0                                     | 0                                       | 0                | 0                                      | 011                            |
| Oct                                                   | 0                     | 0                      | 0                     | 0                                               | 0                                               | 1                                     | 1                                     | 0                                       | 0                | 0                                      | 0                              |
| Nov                                                   | 0                     | 0                      | 1                     | 0                                               | 0                                               | 0                                     | 1                                     | 0                                       | 0                | 1                                      | 1                              |
| Dec                                                   | 0                     | 0                      | 0                     | 0                                               | 0                                               | 0                                     | 0                                     | 0                                       | 0                | <u>'</u> 0                             | 0                              |
| 🗖 Jan                                                 | 0                     | 0                      | 0                     | 1                                               | 0                                               | 0                                     | 0                                     | 0                                       | 0                | 0                                      | 0                              |
|                                                       |                       |                        |                       |                                                 |                                                 | Restraint                             |                                       |                                         |                  |                                        | 6.11                           |
|                                                       |                       |                        |                       |                                                 |                                                 |                                       |                                       |                                         |                  |                                        | 1 in 1                         |