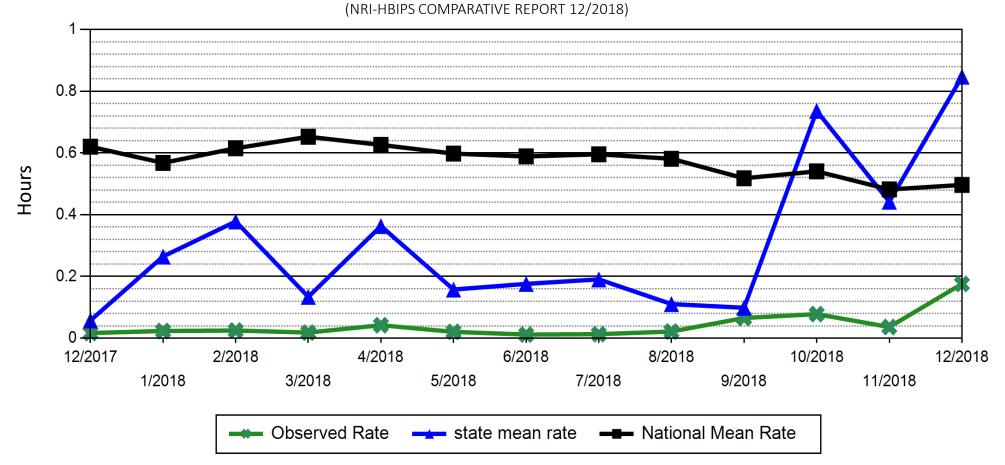

## PHYSICAL RESTRAINT (NUMBER OF HOURS CLIENTS SPENT IN PHYSICAL RESTRAINT FOR EVERY 1000 HOURS), ADULTS

NNAMHS RESTRAINT DATA