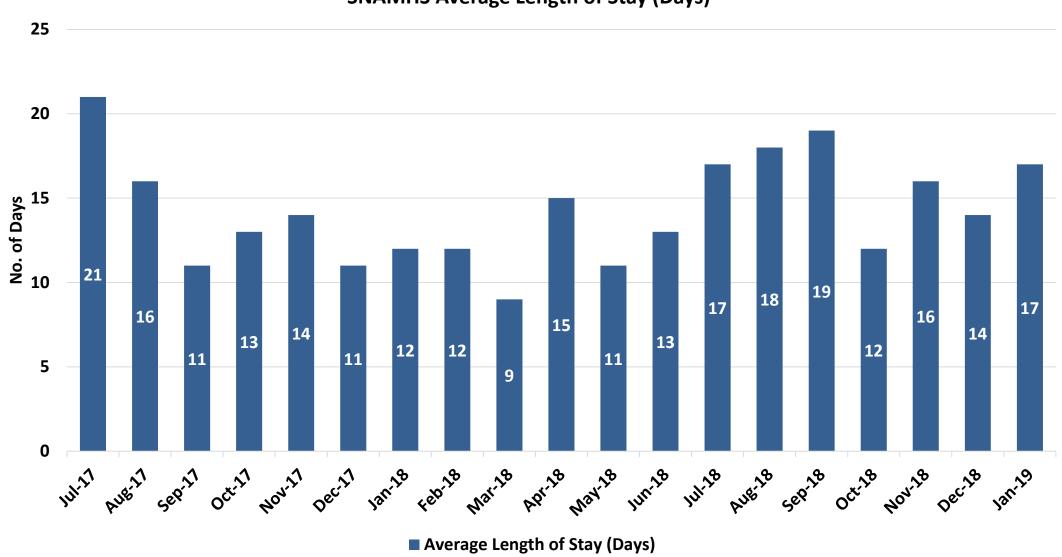

#### **SNAMHS: RAWSON NEAL HOSPITAL**

(DHHS Director's Office)

|        | Clients | Average<br>Length of Stay<br>(Days) | Waitlist |
|--------|---------|-------------------------------------|----------|
| Jan-17 | 104     | 19                                  | 73       |
| Feb-17 | 97      | 24                                  | 65       |
| Mar-17 | 96      | 19                                  | 55       |
| Apr-17 | 94      | 17                                  | 61       |
| May-17 | 91      | 13                                  | 60       |
| Jun-17 | 81      | 17                                  | 79       |
| Jul-17 | 87      | 21                                  | 60       |
| Aug-17 | 87      | 16                                  | 57       |
| Sep-17 | 85      | 11                                  | 38       |
| Oct-17 | 86      | 13                                  | 38       |
| Nov-17 | 86      | 14                                  | 42       |
| Dec-17 | 86      | 11                                  | 43       |
| Jan-18 | 87      | 12                                  | 48       |
| Feb-18 | 86      | 12                                  | 49       |
| Mar-18 | 87      | 9                                   | 43       |
| Apr-18 | 86      | 15                                  | 42       |
| May-18 | 86      | 11                                  | 46       |
| Jun-18 | 87      | 13                                  | 61       |
| Jul-18 | 87      | 17                                  | 55       |
| Aug-18 | 87      | 18                                  | 65       |
| Sep-18 | 87      | 19                                  | 57       |
| Oct-18 | 87      | 12                                  | 67       |
| Nov-18 | 86      | 16                                  | 58       |
| Dec-18 | 83      | 14                                  | 64       |
| Jan-19 | 81      | 17                                  | 63       |

#### **SNAMHS Average Length of Stay (Days)**