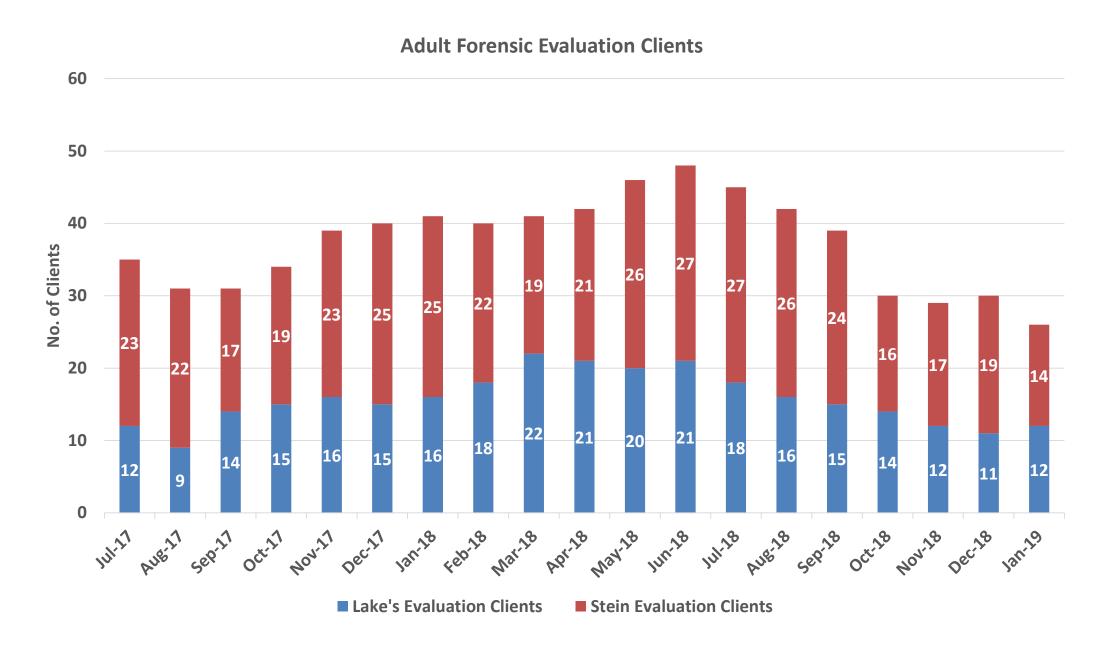

### **ADULT FORENSIC FACILITIES: EVALUATION CLIENTS**

|        | Lake's<br>Evaluation<br>Clients | Lake's<br>Average<br>Length of<br>Stay (Days) | Stein<br>Evaluation<br>Clients | Stein<br>Average<br>Length of<br>Stay (Days) |
|--------|---------------------------------|-----------------------------------------------|--------------------------------|----------------------------------------------|
| Jan-17 | 13                              | 88                                            | 22                             | 87                                           |
| Feb-17 | 14                              | 158                                           | 15                             | 102                                          |
| Mar-17 | 19                              | 31                                            | 16                             | 96                                           |
| Apr-17 | 18                              | 53                                            | 15                             | 75                                           |
| May-17 | 13                              | 98                                            | 20                             | 72                                           |
| Jun-17 | 11                              | 183                                           | 20                             | 127                                          |
| Jul-17 | 12                              | 151                                           | 23                             | 64                                           |
| Aug-17 | 9                               | 62                                            | 22                             | 75                                           |
| Sep-17 | 14                              | 62                                            | 17                             | 98                                           |
| Oct-17 | 15                              | 60                                            | 19                             | 88                                           |
| Nov-17 | 16                              | 86                                            | 23                             | 63                                           |
| Dec-17 | 15                              | 76                                            | 25                             | 100                                          |
| Jan-18 | 16                              | 69                                            | 25                             | 64                                           |
| Feb-18 | 18                              | 14                                            | 22                             | 130                                          |
| Mar-18 | 22                              | 89                                            | 19                             | 70                                           |
| Apr-18 | 21                              | 98                                            | 21                             | 110                                          |
| May-18 | 20                              | 31                                            | 26                             | 141                                          |
| Jun-18 | 21                              | 100                                           | 27                             | 61                                           |
| Jul-18 | 18                              | 120                                           | 27                             | 86                                           |
| Aug-18 | 16                              | 98                                            | 26                             | 93                                           |
| Sep-18 | 15                              | 60                                            | 24                             | 110                                          |
| Oct-18 | 14                              | 127                                           | 16                             | 89                                           |
| Nov-18 | 12                              | 86                                            | 17                             | 108                                          |
| Dec-18 | 11                              | 118                                           | 19                             | 77                                           |
| Jan-19 | 12                              | 78                                            | 14                             | 56                                           |