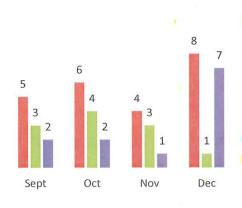

Dec

6

3 3

Aug

Month

12

Seconds

Total number of incidents

Occuring at ICF Occuring at JDT

Total number of incidents Total number of seconds spent in restraints

AS Number of Restraints per Month