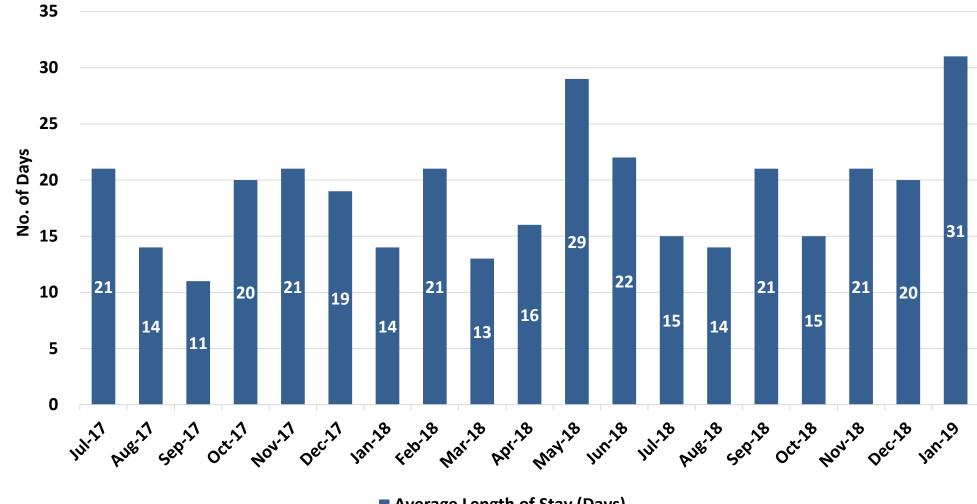

#### **NNAMHS: DINI TOWNSEND HOSPITAL**

(DHHS Director's Office)

|        | Clients | Average<br>Length of<br>Stay (Days) | Waitlist |
|--------|---------|-------------------------------------|----------|
| Jan-17 | 28      | 11                                  | 29       |
| Feb-17 | 29      | 17                                  | 32       |
| Mar-17 | 29      | 13                                  | 29       |
| Apr-17 | 29      | 14                                  | 29       |
| May-17 | 28      | 16                                  | 28       |
| Jun-17 | 29      | 38                                  | 29       |
| Jul-17 | 29      | 21                                  | 29       |
| Aug-17 | 28      | 14                                  | 30       |
| Sep-17 | 29      | 11                                  | 30       |
| Oct-17 | 28      | 20                                  | 28       |
| Nov-17 | 27      | 21                                  | 27       |
| Dec-17 | 27      | 19                                  | 27       |
| Jan-18 | 29      | 14                                  | 29       |
| Feb-18 | 29      | 21                                  | 29       |
| Mar-18 | 29      | 13                                  | 29       |
| Apr-18 | 29      | 16                                  | 29       |
| May-18 | 28      | 29                                  | 29       |
| Jun-18 | 27      | 22                                  | 27       |
| Jul-18 | 26      | 15                                  | 25       |
| Aug-18 | 26      | 14                                  | 26       |
| Sep-18 | 28      | 21                                  | 28       |
| Oct-18 | 30      | 15                                  | 30       |
| Nov-18 | 30      | 21                                  | 30       |
| Dec-18 | 29      | 20                                  | 29       |
| Jan-19 | 30      | 31                                  | 30       |

#### NNAMHS Average Length of Stay (Days)