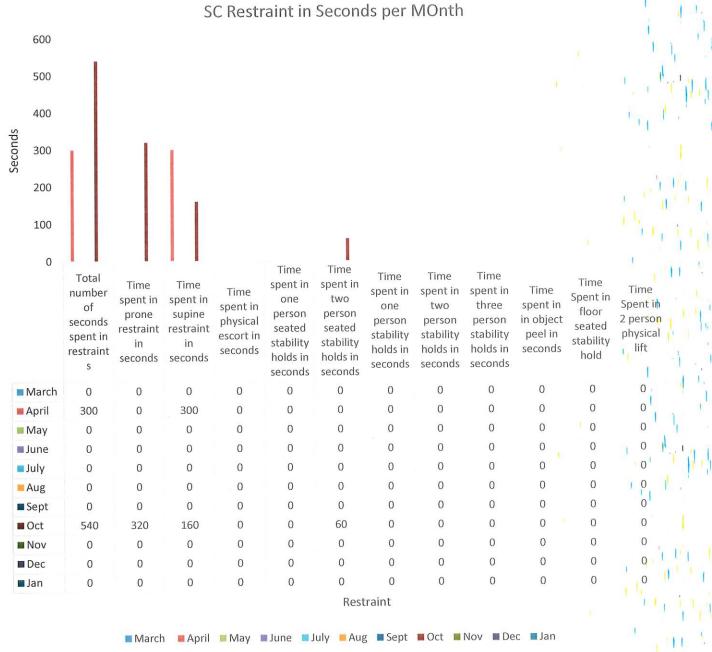

#### BD Restraint per Seconds per Month

Retraint

GB Number of Restraints per Month

| 1.2<br>1                                              |                       |                        |                       |                                                 |                                                 | х х.                                  |                                       |                                         |                  | 1                                      | 11                             |
|-------------------------------------------------------|-----------------------|------------------------|-----------------------|-------------------------------------------------|-------------------------------------------------|---------------------------------------|---------------------------------------|-----------------------------------------|------------------|----------------------------------------|--------------------------------|
| 0.8                                                   |                       |                        |                       |                                                 |                                                 |                                       |                                       |                                         |                  |                                        | - i 11                         |
| 1 0.8 0.6 0.4 0.2 0.2 0.2 0.2 0.2 0.2 0.2 0.2 0.2 0.2 |                       |                        |                       |                                                 |                                                 |                                       |                                       |                                         |                  |                                        | 26.5                           |
| 0.4                                                   |                       |                        |                       |                                                 |                                                 |                                       |                                       |                                         |                  |                                        | 111                            |
| 0.2                                                   |                       |                        |                       |                                                 |                                                 |                                       |                                       |                                         |                  |                                        | n Ľ                            |
| 0                                                     | # Prone<br>restraints | # Supine<br>restraints | # Physical<br>escorts | # One<br>person<br>seated<br>stability<br>holds | # Two<br>person<br>seated<br>stability<br>holds | # One<br>person<br>stability<br>holds | # Two<br>person<br>stability<br>holds | # Three<br>person<br>stability<br>holds | # object<br>peel | # floor<br>seated<br>stability<br>hold | # 2 person<br>physical<br>lift |
| March                                                 | 0                     | 0                      | 1                     | 0                                               | 0                                               | 0                                     | 1                                     | 0                                       | 0                | 0                                      | 0                              |
| April                                                 | 0                     | 0                      | 1                     | 1                                               | 1                                               | 1                                     | 1                                     | 0                                       | 0                | 0                                      | 0                              |
| May                                                   | 0                     | 0                      | 0                     | 0                                               | 0                                               | 0                                     | 0                                     | 0                                       | 0                | 0                                      | 0                              |
| June                                                  | 0                     | 0                      | 0                     | 0                                               | 0                                               | 0                                     | 0                                     | 0                                       | 0                | 0                                      | 10                             |
| July                                                  | 0                     | 0                      | 0                     | 1                                               | 0                                               | 0                                     | 0                                     | 0                                       | 0                | 0                                      | 0                              |
| Aug                                                   | 0                     | 0                      | 0                     | 0                                               | 0                                               | 0                                     | 0                                     | 0                                       | 0                | 0                                      | 0                              |
| Sept                                                  | 0                     | 0                      | 0                     | 0                                               | 0                                               | 0                                     | 0                                     | 0                                       | 0                | 0                                      | 011                            |
| Oct                                                   | 0                     | 0                      | 0                     | 0                                               | 0                                               | 1                                     | 1                                     | 0                                       | 0                | 0                                      | 0                              |
| Nov                                                   | 0                     | 0                      | 1                     | 0                                               | 0                                               | 0                                     | 1                                     | 0                                       | 0                | 1                                      | 1                              |
| Dec                                                   | 0                     | 0                      | 0                     | 0                                               | 0                                               | 0                                     | 0                                     | 0                                       | 0                | <u>'</u> 0                             | 0                              |
| 🗖 Jan                                                 | 0                     | 0                      | 0                     | 1                                               | 0                                               | 0                                     | 0                                     | 0                                       | 0                | 0                                      | 0                              |
|                                                       |                       |                        |                       |                                                 |                                                 | Restraint                             |                                       |                                         |                  |                                        | 6.11                           |
|                                                       |                       |                        |                       |                                                 |                                                 |                                       |                                       |                                         |                  |                                        | 1 in 1                         |