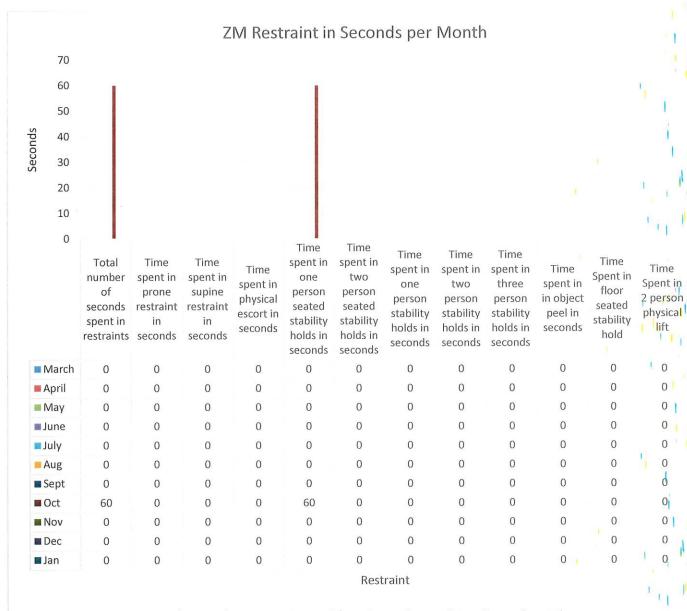

Occuring at ICF Occuring at JDT

Total number of incidents Total number of seconds spent in restraints

AS Number of Restraints per Month

#### BD Restraint per Seconds per Month

Retraint

GB Number of Restraints per Month

| 1.2<br>1                                              |                       |                        |                       |                                                 |                                                 | х х.                                  |                                       |                                         |                  | 1                                      | 11                             |
|-------------------------------------------------------|-----------------------|------------------------|-----------------------|-------------------------------------------------|-------------------------------------------------|---------------------------------------|---------------------------------------|-----------------------------------------|------------------|----------------------------------------|--------------------------------|
| 0.8                                                   |                       |                        |                       |                                                 |                                                 |                                       |                                       |                                         |                  |                                        | - i 11                         |
| 1 0.8 0.6 0.4 0.2 0.2 0.2 0.2 0.2 0.2 0.2 0.2 0.2 0.2 |                       |                        |                       |                                                 |                                                 |                                       |                                       |                                         |                  |                                        | 26.5                           |
| 0.4                                                   |                       |                        |                       |                                                 |                                                 |                                       |                                       |                                         |                  |                                        | 111                            |
| 0.2                                                   |                       |                        |                       |                                                 |                                                 |                                       |                                       |                                         |                  |                                        | n Ľ                            |
| 0                                                     | # Prone<br>restraints | # Supine<br>restraints | # Physical<br>escorts | # One<br>person<br>seated<br>stability<br>holds | # Two<br>person<br>seated<br>stability<br>holds | # One<br>person<br>stability<br>holds | # Two<br>person<br>stability<br>holds | # Three<br>person<br>stability<br>holds | # object<br>peel | # floor<br>seated<br>stability<br>hold | # 2 person<br>physical<br>lift |
| March                                                 | 0                     | 0                      | 1                     | 0                                               | 0                                               | 0                                     | 1                                     | 0                                       | 0                | 0                                      | 0                              |
| April                                                 | 0                     | 0                      | 1                     | 1                                               | 1                                               | 1                                     | 1                                     | 0                                       | 0                | 0                                      | 0                              |
| May                                                   | 0                     | 0                      | 0                     | 0                                               | 0                                               | 0                                     | 0                                     | 0                                       | 0                | 0                                      | 0                              |
| June                                                  | 0                     | 0                      | 0                     | 0                                               | 0                                               | 0                                     | 0                                     | 0                                       | 0                | 0                                      | 10                             |
| July                                                  | 0                     | 0                      | 0                     | 1                                               | 0                                               | 0                                     | 0                                     | 0                                       | 0                | 0                                      | 0                              |
| Aug                                                   | 0                     | 0                      | 0                     | 0                                               | 0                                               | 0                                     | 0                                     | 0                                       | 0                | 0                                      | 0                              |
| Sept                                                  | 0                     | 0                      | 0                     | 0                                               | 0                                               | 0                                     | 0                                     | 0                                       | 0                | 0                                      | 011                            |
| Oct                                                   | 0                     | 0                      | 0                     | 0                                               | 0                                               | 1                                     | 1                                     | 0                                       | 0                | 0                                      | 0                              |
| Nov                                                   | 0                     | 0                      | 1                     | 0                                               | 0                                               | 0                                     | 1                                     | 0                                       | 0                | 1                                      | 1                              |
| Dec                                                   | 0                     | 0                      | 0                     | 0                                               | 0                                               | 0                                     | 0                                     | 0                                       | 0                | <u>'</u> 0                             | 0                              |
| 🗖 Jan                                                 | 0                     | 0                      | 0                     | 1                                               | 0                                               | 0                                     | 0                                     | 0                                       | 0                | 0                                      | 0                              |
|                                                       |                       |                        |                       |                                                 |                                                 | Restraint                             |                                       |                                         |                  |                                        | 6.11                           |
|                                                       |                       |                        |                       |                                                 |                                                 |                                       |                                       |                                         |                  |                                        | 1 in 1                         |