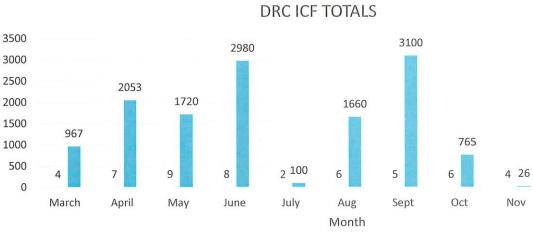

DRC ICF TOTALS

6

3 3

Aug

Total number of incidents

Occuring at JDT

10<sup>135</sup>

Jan

L

DRC ICF TOTALS

Total number of incidents

Total number of seconds spent in restraints

Individual who required Restraint

Total Number of Person Served

Percentage

17

Occuring at ICF Occuring at JDT

Total number of incidents Total number of seconds spent in restraints

AS Number of Restraints per Month