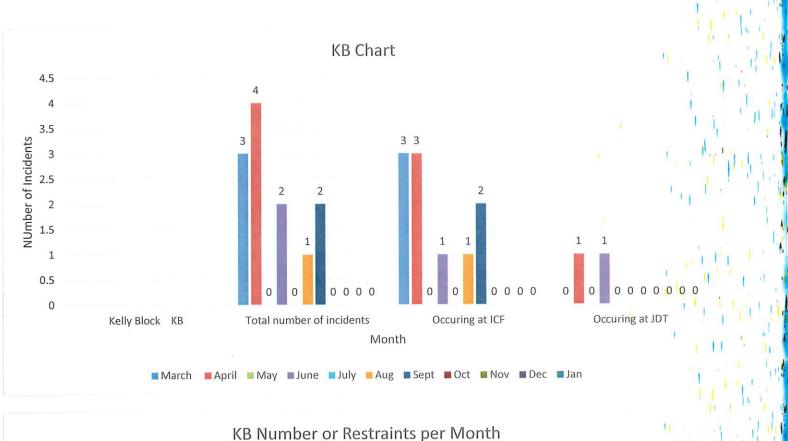

Occuring at ICF Occuring at JDT

Total number of incidents Total number of seconds spent in restraints

AS Number of Restraints per Month