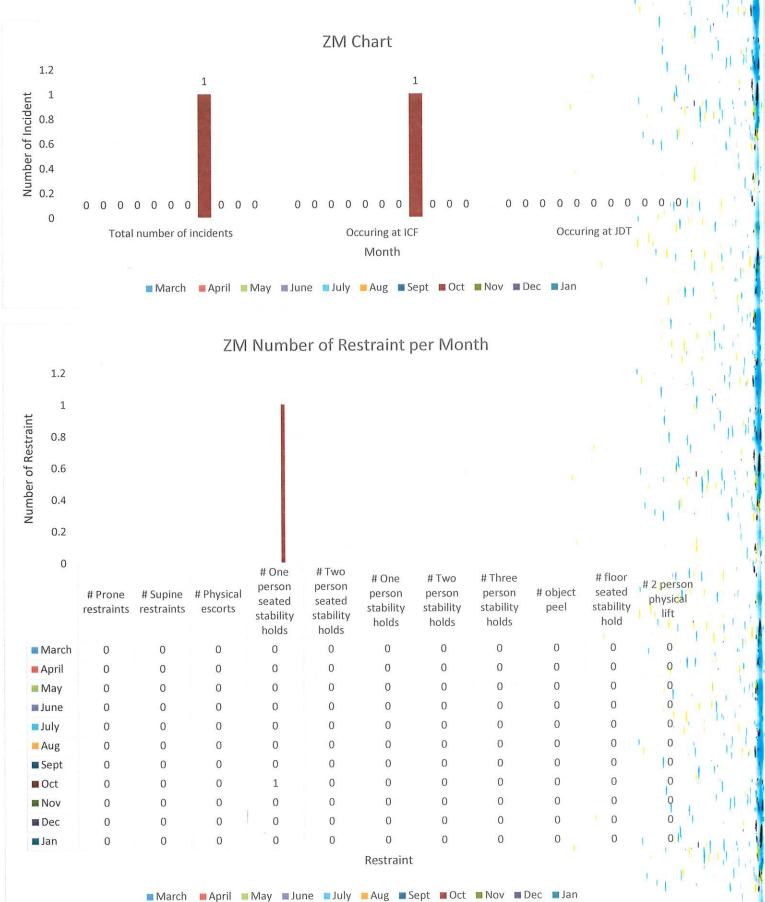

DRC ICF TOTALS

6

3 3

Aug

Total number of incidents

Occuring at JDT

10<sup>135</sup>

Jan

L

DRC ICF TOTALS

Total number of incidents

Total number of seconds spent in restraints

Individual who required Restraint

Total Number of Person Served

Percentage

17

Occuring at ICF Occuring at JDT

Total number of incidents Total number of seconds spent in restraints

AS Number of Restraints per Month