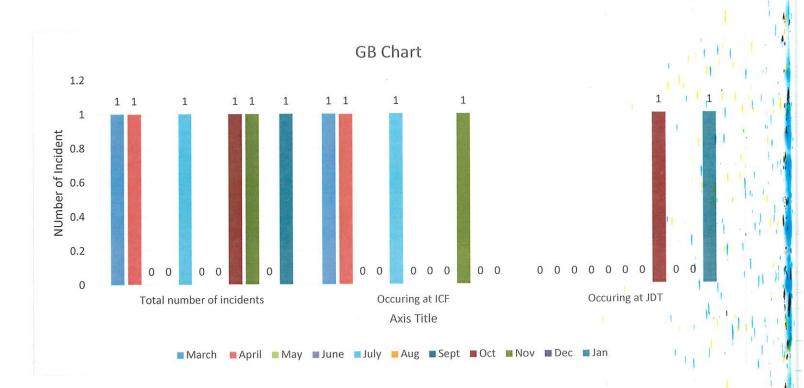

DRC ICF TOTALS

6

3 3

Aug

Total number of incidents

Occuring at JDT

10<sup>135</sup>

Jan

L

DRC ICF TOTALS

Total number of incidents

Total number of seconds spent in restraints

Individual who required Restraint

Total Number of Person Served

Percentage

17

Occuring at ICF Occuring at JDT

Total number of incidents Total number of seconds spent in restraints

AS Number of Restraints per Month