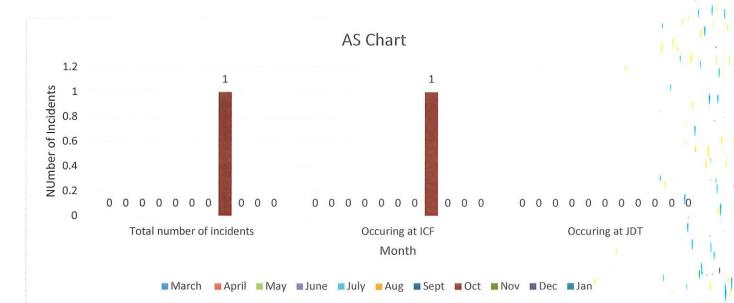

DRC ICF TOTALS

6

3 3

Aug

Total number of incidents

Occuring at JDT

10<sup>135</sup>

Jan

L

DRC ICF TOTALS

Total number of incidents

Total number of seconds spent in restraints

Individual who required Restraint

Total Number of Person Served

Percentage

17

10

0

Jan

1.

10<sup>135</sup>

Jar

1501

8

Dec

6

3 3

Aug

Month

12

Seconds

Total number of incidents

Occuring at ICF Occuring at JDT

Total number of incidents Total number of seconds spent in restraints

AS Number of Restraints per Month