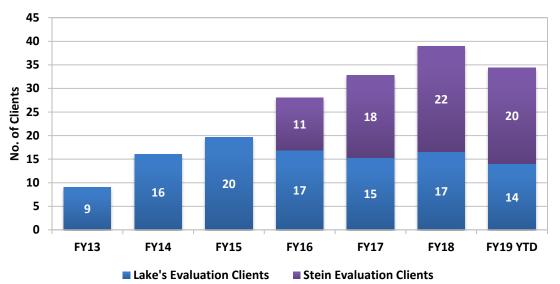

#### (DHHS Director's Office)

| Fiscal Year Averages |                                 |                                            |                                |                                           |
|----------------------|---------------------------------|--------------------------------------------|--------------------------------|-------------------------------------------|
|                      | Lake's<br>Evaluation<br>Clients | Lake's Average<br>Length of Stay<br>(Days) | Stein<br>Evaluation<br>Clients | Stein Average<br>Length of Stay<br>(Days) |
| FY13                 | 9                               | 98                                         |                                |                                           |
| FY14                 | 16                              | 61                                         |                                |                                           |
| FY15                 | 20                              | 94                                         |                                |                                           |
| FY16                 | 17                              | 84                                         | 11                             | 88                                        |
| FY17                 | 15                              | 90                                         | 18                             | 89                                        |
| FY18                 | 17                              | 75                                         | 22                             | 89                                        |
| FY19 YTD             | 14                              | 98                                         | 20                             | 88                                        |

**Evaluation Clients - Fiscal Year Averages** 