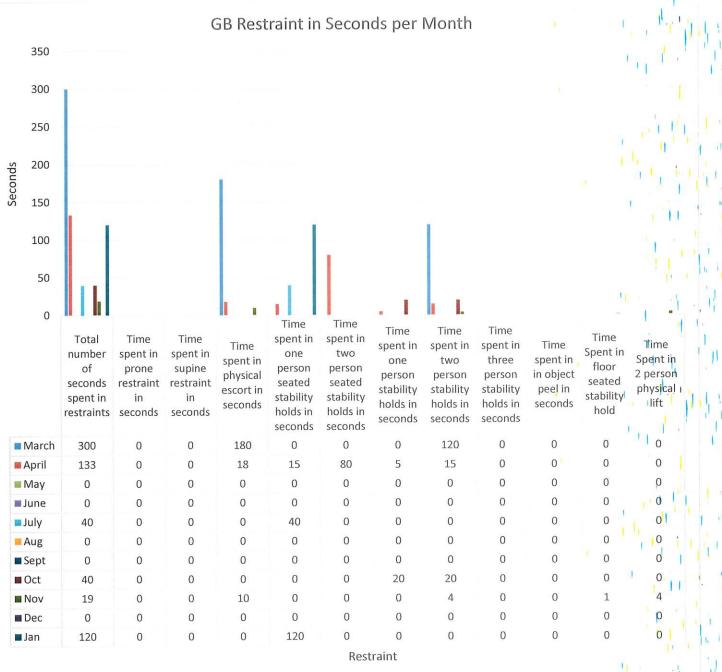

L

DRC ICF TOTALS

Total number of incidents

Total number of seconds spent in restraints

Individual who required Restraint

Total Number of Person Served

Percentage

17

#### BD Restraint per Seconds per Month

Retraint

GB Number of Restraints per Month

| 1.2<br>1                                              |                       |                        |                       |                                                 |                                                 | х х.                                  |                                       |                                         |                  | 1                                      | 11                             |
|-------------------------------------------------------|-----------------------|------------------------|-----------------------|-------------------------------------------------|-------------------------------------------------|---------------------------------------|---------------------------------------|-----------------------------------------|------------------|----------------------------------------|--------------------------------|
| 0.8                                                   |                       |                        |                       |                                                 |                                                 |                                       |                                       |                                         |                  |                                        | - i 11                         |
| 1 0.8 0.6 0.4 0.2 0.2 0.2 0.2 0.2 0.2 0.2 0.2 0.2 0.2 |                       |                        |                       |                                                 |                                                 |                                       |                                       |                                         |                  |                                        | 26.5                           |
| 0.4                                                   |                       |                        |                       |                                                 |                                                 |                                       |                                       |                                         |                  |                                        | 111                            |
| 0.2                                                   |                       |                        |                       |                                                 |                                                 |                                       |                                       |                                         |                  |                                        | n Ľ                            |
| 0                                                     | # Prone<br>restraints | # Supine<br>restraints | # Physical<br>escorts | # One<br>person<br>seated<br>stability<br>holds | # Two<br>person<br>seated<br>stability<br>holds | # One<br>person<br>stability<br>holds | # Two<br>person<br>stability<br>holds | # Three<br>person<br>stability<br>holds | # object<br>peel | # floor<br>seated<br>stability<br>hold | # 2 person<br>physical<br>lift |
| March                                                 | 0                     | 0                      | 1                     | 0                                               | 0                                               | 0                                     | 1                                     | 0                                       | 0                | 0                                      | 0                              |
| April                                                 | 0                     | 0                      | 1                     | 1                                               | 1                                               | 1                                     | 1                                     | 0                                       | 0                | 0                                      | 0                              |
| May                                                   | 0                     | 0                      | 0                     | 0                                               | 0                                               | 0                                     | 0                                     | 0                                       | 0                | 0                                      | 0                              |
| June                                                  | 0                     | 0                      | 0                     | 0                                               | 0                                               | 0                                     | 0                                     | 0                                       | 0                | 0                                      | 10                             |
| July                                                  | 0                     | 0                      | 0                     | 1                                               | 0                                               | 0                                     | 0                                     | 0                                       | 0                | 0                                      | 0                              |
| Aug                                                   | 0                     | 0                      | 0                     | 0                                               | 0                                               | 0                                     | 0                                     | 0                                       | 0                | 0                                      | 0                              |
| Sept                                                  | 0                     | 0                      | 0                     | 0                                               | 0                                               | 0                                     | 0                                     | 0                                       | 0                | 0                                      | 011                            |
| Oct                                                   | 0                     | 0                      | 0                     | 0                                               | 0                                               | 1                                     | 1                                     | 0                                       | 0                | 0                                      | 0                              |
| Nov                                                   | 0                     | 0                      | 1                     | 0                                               | 0                                               | 0                                     | 1                                     | 0                                       | 0                | 1                                      | 1                              |
| Dec                                                   | 0                     | 0                      | 0                     | 0                                               | 0                                               | 0                                     | 0                                     | 0                                       | 0                | <u>'</u> 0                             | 0                              |
| 🗖 Jan                                                 | 0                     | 0                      | 0                     | 1                                               | 0                                               | 0                                     | 0                                     | 0                                       | 0                | 0                                      | 0                              |
|                                                       |                       |                        |                       |                                                 |                                                 | Restraint                             |                                       |                                         |                  |                                        | 6.11                           |
|                                                       |                       |                        |                       |                                                 |                                                 |                                       |                                       |                                         |                  |                                        | 1 in 1                         |