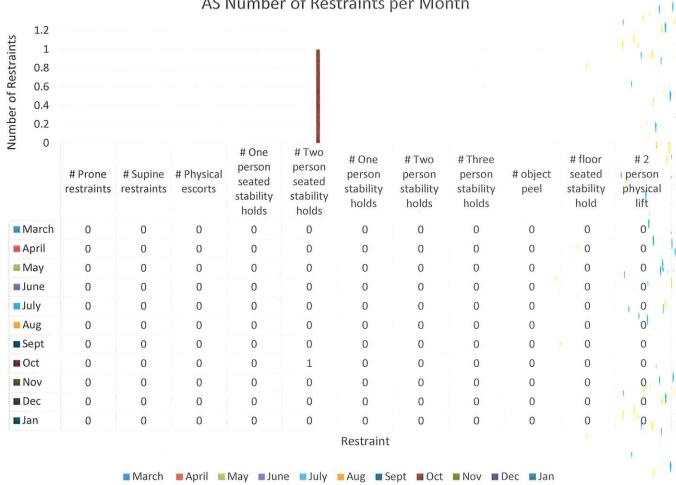

Occuring at ICF Occuring at JDT

Total number of incidents Total number of seconds spent in restraints

AS Number of Restraints per Month