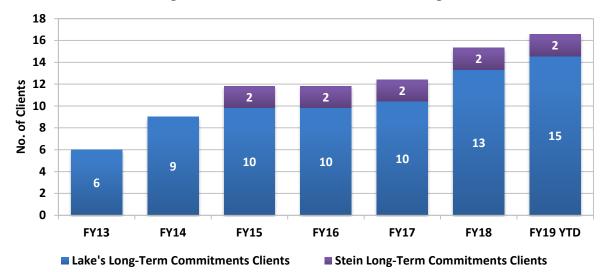

#### (DHHS Director's Office)

| Fiscal Year Averages |                                 |                                            |                                |                                           |
|----------------------|---------------------------------|--------------------------------------------|--------------------------------|-------------------------------------------|
|                      | Lake's<br>Evaluation<br>Clients | Lake's Average<br>Length of Stay<br>(Days) | Stein<br>Evaluation<br>Clients | Stein Average<br>Length of Stay<br>(Days) |
| FY13                 | 9                               | 98                                         |                                |                                           |
| FY14                 | 16                              | 61                                         |                                |                                           |
| FY15                 | 20                              | 94                                         |                                |                                           |
| FY16                 | 17                              | 84                                         | 11                             | 88                                        |
| FY17                 | 15                              | 90                                         | 18                             | 89                                        |
| FY18                 | 17                              | 75                                         | 22                             | 89                                        |
| FY19 YTD             | 14                              | 98                                         | 20                             | 88                                        |

#### ADULT FORENSIC FACILITIES: LONG-TERM COMMITMENTS

(DHHS Director's Office)

|        | Lake's Long-<br>Term<br>Commitments<br>Clients | Lake's<br>Average Days<br>since<br>Admission | Stein Long-<br>Term<br>Commitments<br>Clients | Stein Average<br>Days since<br>Admission |
|--------|------------------------------------------------|----------------------------------------------|-----------------------------------------------|------------------------------------------|
| Jan-17 | 11                                             | 1,637                                        | 2                                             | 632                                      |
| Feb-17 | 11                                             | 1,665                                        | 2                                             | 660                                      |
| Mar-17 | 10                                             | 1,853                                        | 2                                             | 691                                      |
| Apr-17 | 10                                             | 1,883                                        | 2                                             | 721                                      |
| May-17 | 11                                             | 1,613                                        | 2                                             | 752                                      |
| Jun-17 | 11                                             | 1,773                                        | 2                                             | 782                                      |
| Jul-17 | 11                                             | 1,804                                        | 2                                             | 813                                      |
| Aug-17 | 12                                             | 1,685                                        | 2                                             | 844                                      |
| Sep-17 | 13                                             | 1,585                                        | 2                                             | 874                                      |
| Oct-17 | 13                                             | 1,616                                        | 2                                             | 905                                      |
| Nov-17 | 13                                             | 1,646                                        | 2                                             | 935                                      |
| Dec-17 | 14                                             | 1,558                                        | 2                                             | 966                                      |
| Jan-18 | 14                                             | 1,589                                        | 2                                             | 997                                      |
| Feb-18 | 14                                             | 1,617                                        | 2                                             | 1,025                                    |
| Mar-18 | 14                                             | 1,648                                        | 2                                             | 1,056                                    |
| Apr-18 | 14                                             | 1,678                                        | 2                                             | 1,086                                    |
| May-18 | 14                                             | 1,709                                        | 2                                             | 1,117                                    |
| Jun-18 | 14                                             | 1,739                                        | 2                                             | 1,147                                    |
| Jul-18 | 14                                             | 1,770                                        | 2                                             | 1,178                                    |
| Aug-18 | 14                                             | 1,801                                        | 2                                             | 1,209                                    |
| Sep-18 | 14                                             | 1,831                                        | 2                                             | 1,239                                    |
| Oct-18 | 15                                             | 1,739                                        | 2                                             | 1,270                                    |
| Nov-18 | 15                                             | 1,769                                        | 2                                             | 1,300                                    |
| Dec-18 | 15                                             | 1,799                                        | 2                                             | 1,331                                    |
| Jan-19 | 15                                             | 1,790                                        | 2                                             | 1,362                                    |