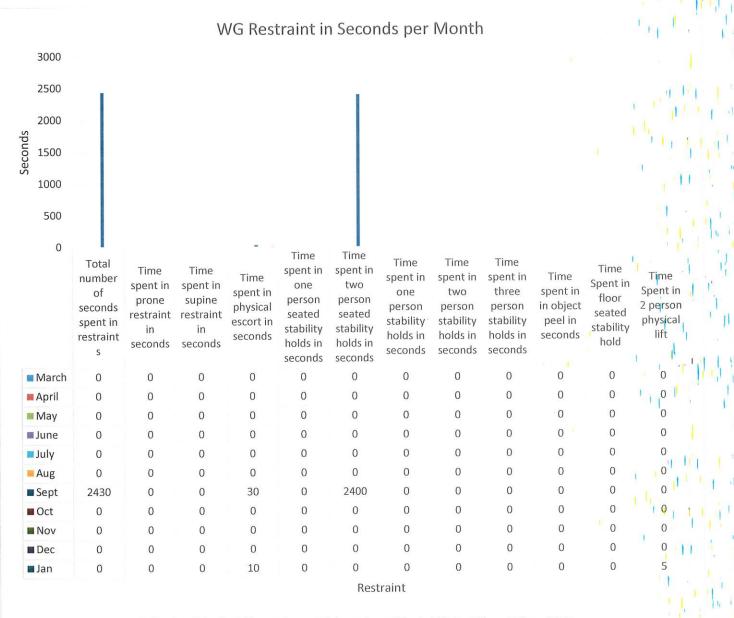

#### BD Restraint per Seconds per Month

Retraint

GB Number of Restraints per Month

| 1.2<br>1                                              |                       |                        |                       |                                                 |                                                 | х х.                                  |                                       |                                         |                  | 1                                      | 11                             |
|-------------------------------------------------------|-----------------------|------------------------|-----------------------|-------------------------------------------------|-------------------------------------------------|---------------------------------------|---------------------------------------|-----------------------------------------|------------------|----------------------------------------|--------------------------------|
| 0.8                                                   |                       |                        |                       |                                                 |                                                 |                                       |                                       |                                         |                  |                                        | - i 11                         |
| 1 0.8 0.6 0.4 0.2 0.2 0.2 0.2 0.2 0.2 0.2 0.2 0.2 0.2 |                       |                        |                       |                                                 |                                                 |                                       |                                       |                                         |                  |                                        | 26.5                           |
| 0.4                                                   |                       |                        |                       |                                                 |                                                 |                                       |                                       |                                         |                  |                                        | 111                            |
| 0.2                                                   |                       |                        |                       |                                                 |                                                 |                                       |                                       |                                         |                  |                                        | n Ľ                            |
| 0                                                     | # Prone<br>restraints | # Supine<br>restraints | # Physical<br>escorts | # One<br>person<br>seated<br>stability<br>holds | # Two<br>person<br>seated<br>stability<br>holds | # One<br>person<br>stability<br>holds | # Two<br>person<br>stability<br>holds | # Three<br>person<br>stability<br>holds | # object<br>peel | # floor<br>seated<br>stability<br>hold | # 2 person<br>physical<br>lift |
| March                                                 | 0                     | 0                      | 1                     | 0                                               | 0                                               | 0                                     | 1                                     | 0                                       | 0                | 0                                      | 0                              |
| April                                                 | 0                     | 0                      | 1                     | 1                                               | 1                                               | 1                                     | 1                                     | 0                                       | 0                | 0                                      | 0                              |
| May                                                   | 0                     | 0                      | 0                     | 0                                               | 0                                               | 0                                     | 0                                     | 0                                       | 0                | 0                                      | 0                              |
| June                                                  | 0                     | 0                      | 0                     | 0                                               | 0                                               | 0                                     | 0                                     | 0                                       | 0                | 0                                      | 10                             |
| July                                                  | 0                     | 0                      | 0                     | 1                                               | 0                                               | 0                                     | 0                                     | 0                                       | 0                | 0                                      | 0                              |
| Aug                                                   | 0                     | 0                      | 0                     | 0                                               | 0                                               | 0                                     | 0                                     | 0                                       | 0                | 0                                      | 0                              |
| Sept                                                  | 0                     | 0                      | 0                     | 0                                               | 0                                               | 0                                     | 0                                     | 0                                       | 0                | 0                                      | 011                            |
| Oct                                                   | 0                     | 0                      | 0                     | 0                                               | 0                                               | 1                                     | 1                                     | 0                                       | 0                | 0                                      | 0                              |
| Nov                                                   | 0                     | 0                      | 1                     | 0                                               | 0                                               | 0                                     | 1                                     | 0                                       | 0                | 1                                      | 1                              |
| Dec                                                   | 0                     | 0                      | 0                     | 0                                               | 0                                               | 0                                     | 0                                     | 0                                       | 0                | <u>'</u> 0                             | 0                              |
| 🗖 Jan                                                 | 0                     | 0                      | 0                     | 1                                               | 0                                               | 0                                     | 0                                     | 0                                       | 0                | 0                                      | 0                              |
|                                                       |                       |                        |                       |                                                 |                                                 | Restraint                             |                                       |                                         |                  |                                        | 6.11                           |
|                                                       |                       |                        |                       |                                                 |                                                 |                                       |                                       |                                         |                  |                                        | 1 in 1                         |