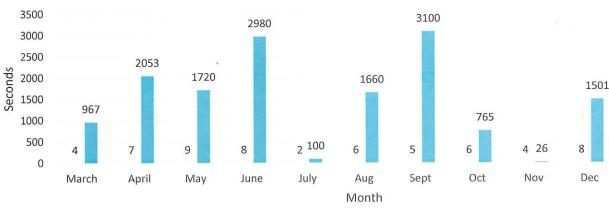

L

DRC ICF TOTALS

Total number of incidents

Total number of seconds spent in restraints

Individual who required Restraint

Total Number of Person Served

Percentage

17

10

0

Jan

1.

10<sup>135</sup>

Jar

1501

8