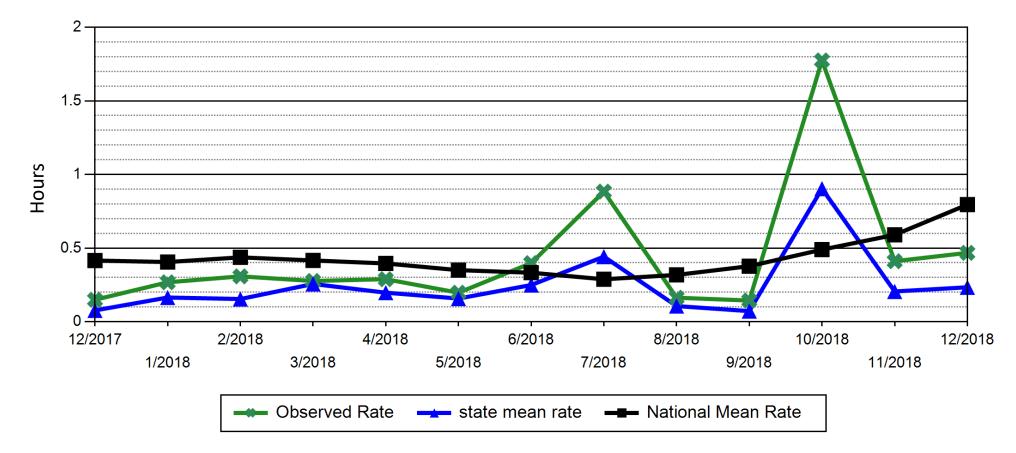

## SECLUSION (NUMBER OF HOURS CLIENTS SPENT IN SECLUSION FOR EVERY 1000 PHYSICAL HOURS), ADULTS

SNAMHS SECLUSION DATA

(NRI-HBIPS COMPARATIVE REPORT 12/2018)