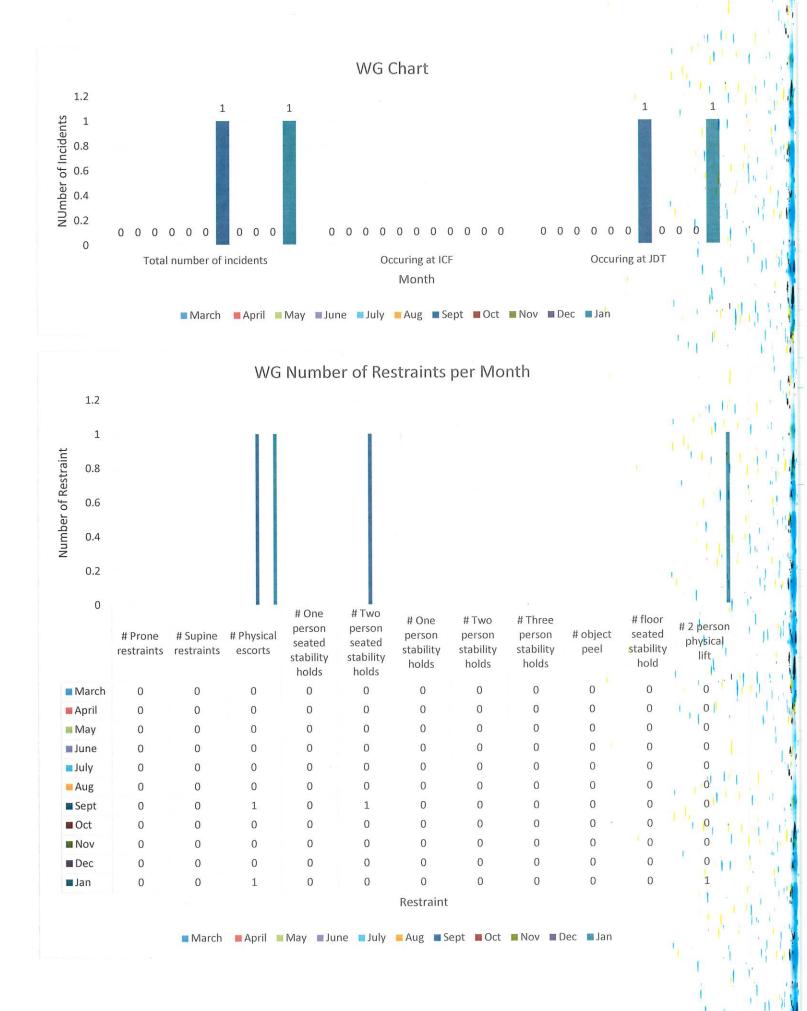

#### BD Restraint per Seconds per Month

Retraint

GB Number of Restraints per Month

| 1.2<br>1                                              |                       |                        |                       |                                                 |                                                 | х х.                                  |                                       |                                         |                  | 1                                      | 11                             |
|-------------------------------------------------------|-----------------------|------------------------|-----------------------|-------------------------------------------------|-------------------------------------------------|---------------------------------------|---------------------------------------|-----------------------------------------|------------------|----------------------------------------|--------------------------------|
| 0.8                                                   |                       |                        |                       |                                                 |                                                 |                                       |                                       |                                         |                  |                                        | - i 11                         |
| 1 0.8 0.6 0.4 0.2 0.2 0.2 0.2 0.2 0.2 0.2 0.2 0.2 0.2 |                       |                        |                       |                                                 |                                                 |                                       |                                       |                                         |                  |                                        | 26.5                           |
| 0.4                                                   |                       |                        |                       |                                                 |                                                 |                                       |                                       |                                         |                  |                                        | 111                            |
| 0.2                                                   |                       |                        |                       |                                                 |                                                 |                                       |                                       |                                         |                  |                                        | n Ľ                            |
| 0                                                     | # Prone<br>restraints | # Supine<br>restraints | # Physical<br>escorts | # One<br>person<br>seated<br>stability<br>holds | # Two<br>person<br>seated<br>stability<br>holds | # One<br>person<br>stability<br>holds | # Two<br>person<br>stability<br>holds | # Three<br>person<br>stability<br>holds | # object<br>peel | # floor<br>seated<br>stability<br>hold | # 2 person<br>physical<br>lift |
| March                                                 | 0                     | 0                      | 1                     | 0                                               | 0                                               | 0                                     | 1                                     | 0                                       | 0                | 0                                      | 0                              |
| April                                                 | 0                     | 0                      | 1                     | 1                                               | 1                                               | 1                                     | 1                                     | 0                                       | 0                | 0                                      | 0                              |
| May                                                   | 0                     | 0                      | 0                     | 0                                               | 0                                               | 0                                     | 0                                     | 0                                       | 0                | 0                                      | 0                              |
| June                                                  | 0                     | 0                      | 0                     | 0                                               | 0                                               | 0                                     | 0                                     | 0                                       | 0                | 0                                      | 10                             |
| July                                                  | 0                     | 0                      | 0                     | 1                                               | 0                                               | 0                                     | 0                                     | 0                                       | 0                | 0                                      | 0                              |
| Aug                                                   | 0                     | 0                      | 0                     | 0                                               | 0                                               | 0                                     | 0                                     | 0                                       | 0                | 0                                      | 0                              |
| Sept                                                  | 0                     | 0                      | 0                     | 0                                               | 0                                               | 0                                     | 0                                     | 0                                       | 0                | 0                                      | 011                            |
| Oct                                                   | 0                     | 0                      | 0                     | 0                                               | 0                                               | 1                                     | 1                                     | 0                                       | 0                | 0                                      | 0                              |
| Nov                                                   | 0                     | 0                      | 1                     | 0                                               | 0                                               | 0                                     | 1                                     | 0                                       | 0                | 1                                      | 1                              |
| Dec                                                   | 0                     | 0                      | 0                     | 0                                               | 0                                               | 0                                     | 0                                     | 0                                       | 0                | <u>'</u> 0                             | 0                              |
| 🗖 Jan                                                 | 0                     | 0                      | 0                     | 1                                               | 0                                               | 0                                     | 0                                     | 0                                       | 0                | 0                                      | 0                              |
|                                                       |                       |                        |                       |                                                 |                                                 | Restraint                             |                                       |                                         |                  |                                        | 6.11                           |
|                                                       |                       |                        |                       |                                                 |                                                 |                                       |                                       |                                         |                  |                                        | 1 in 1                         |