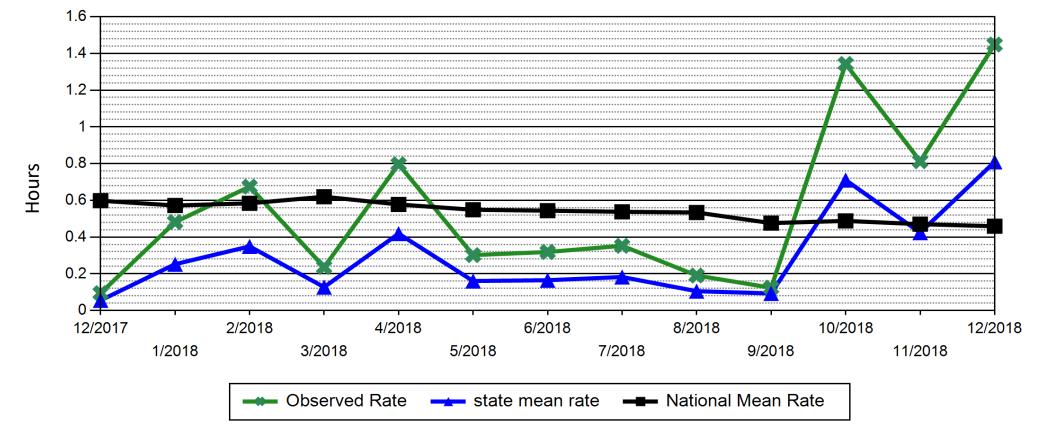

## PHYSICAL RESTRAINT (NUMBER OF HOURS CLIENTS SPENT IN PHYSICAL RESTRAINT FOR EVERY 1000 PHYSICAL HOURS), ADULTS

SNAMHS RESTRAINT DATA

(NRI-HBIPS COMPARATIVE REPORT 12/2018)