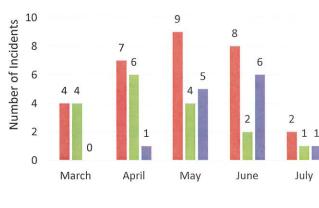

Dec

6

3 3

Aug

Month

12

Seconds

Total number of incidents

Occuring at ICF Occuring at JDT

Total number of incidents Total number of seconds spent in restraints

AS Number of Restraints per Month