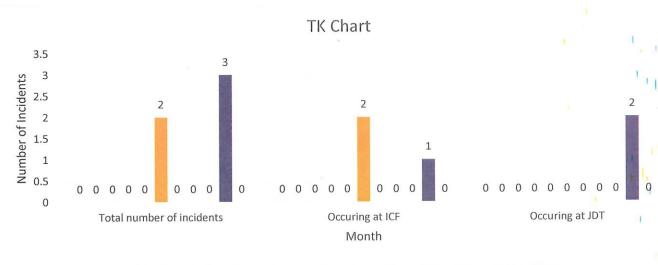

# 2 person physical lift 

KL Restraint in Seconds per Month

70

TK Number of Restraints per Month

L

|        | # Prone<br>restraints | # Supine<br>restraints | # Physical<br>escorts | person<br>seated<br>stability<br>holds | person<br>seated<br>stability<br>holds | person<br>stability<br>holds | person<br>stability<br>holds | person<br>stability<br>holds | # object<br>peel | seated<br>stability<br>hold |  |
|--------|-----------------------|------------------------|-----------------------|----------------------------------------|----------------------------------------|------------------------------|------------------------------|------------------------------|------------------|-----------------------------|--|
| March  | 0                     | 0                      | 0                     | 0                                      | 0                                      | 0                            | 0                            | 0                            | 0                | 0                           |  |
| April  | 0                     | 0                      | 0                     | 0                                      | 0                                      | 0                            | 0                            | 0                            | 0                | 0                           |  |
| May    | 0                     | 0                      | 0                     | 0                                      | 0                                      | 0                            | 0                            | 0                            | 0                | 0                           |  |
| June 🔳 | 0                     | 0                      | 0                     | 0                                      | 0                                      | 0                            | 0                            | 0                            | 0                | 0                           |  |
| July   | 0                     | 0                      | 0                     | 0                                      | 0                                      | 0                            | 0                            | 0                            | 0                | 0                           |  |
| Aug    | 0                     | 0                      | 0                     | 0                                      | 0                                      | 1                            | 0                            | 1                            | 0                | 0                           |  |
| Sept   | 0                     | 0                      | 0                     | 0                                      | 0                                      | 0                            | 0                            | 0                            | 0                | 0                           |  |
| Oct    | 0                     | 0                      | 0                     | 0                                      | 0                                      | 0                            | 0                            | 0                            | 0                | 0                           |  |
| Nov    | 0                     | 0                      | 0                     | 0                                      | 0                                      | 0                            | 0                            | 0                            | 0                | 0                           |  |
| Dec    | 0                     | 0                      | 0                     | 1                                      | 0                                      | 0                            | 4                            | 0                            | 0                | 0                           |  |
| 🔳 Jan  | 0                     | 0                      | 0                     | 0                                      | 0                                      | 0                            | 0                            | 0                            | 0                | 0                           |  |
|        |                       |                        |                       |                                        |                                        | Restraint                    |                              |                              |                  |                             |  |

June July

■ March ■ April ■ May ■ June ■ July ■ Aug ■ Sept ■ Oct ■ Nov ■ Dec ■ Jan