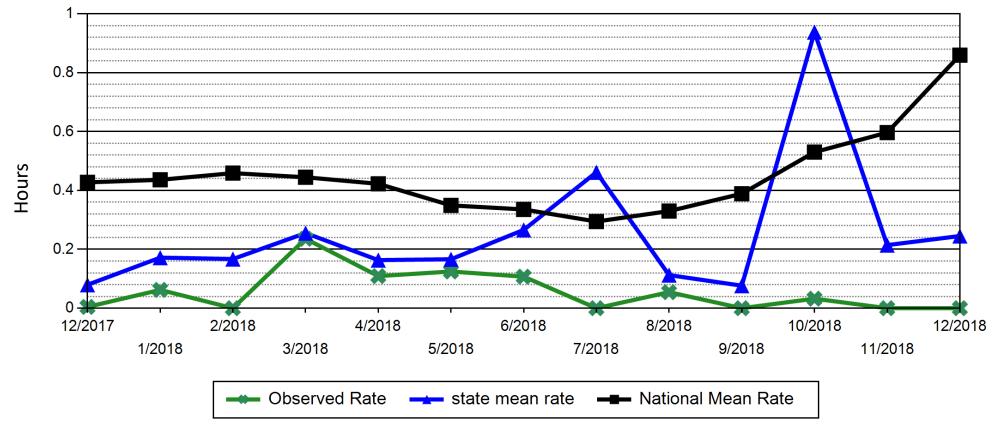

## SECLUSION (NUMBER OF HOURS CLIENTS SPENT IN SECLUSION FOR EVERY 1000 PHYSICAL HOURS), ADULTS

NNAMHS SECLUSION DATA

(NRI-HBIPS COMPARATIVE REPORT 12/2018)