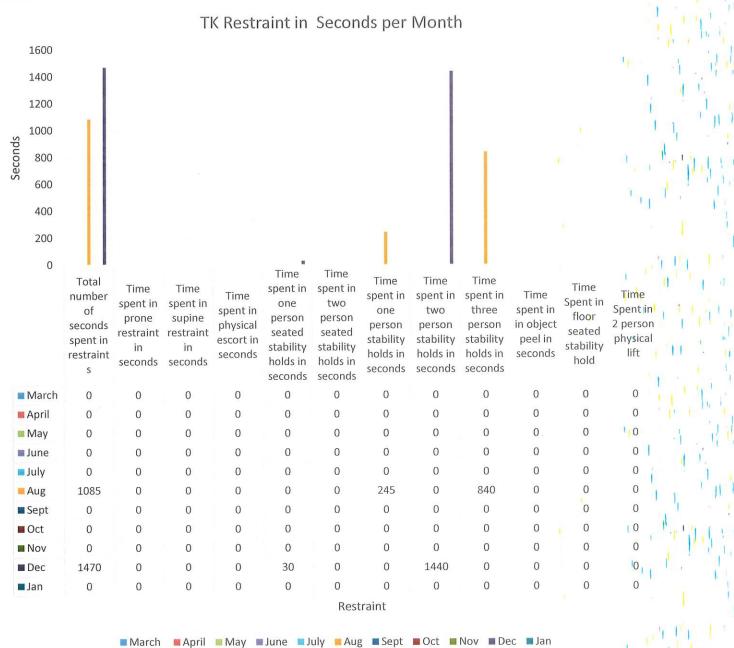

# 2 person physical lift 

KL Restraint in Seconds per Month

70

TK Number of Restraints per Month

L

|        | # Prone<br>restraints | # Supine<br>restraints | # Physical<br>escorts | person<br>seated<br>stability<br>holds | person<br>seated<br>stability<br>holds | person<br>stability<br>holds | person<br>stability<br>holds | person<br>stability<br>holds | # object<br>peel | seated<br>stability<br>hold |  |
|--------|-----------------------|------------------------|-----------------------|----------------------------------------|----------------------------------------|------------------------------|------------------------------|------------------------------|------------------|-----------------------------|--|
| March  | 0                     | 0                      | 0                     | 0                                      | 0                                      | 0                            | 0                            | 0                            | 0                | 0                           |  |
| April  | 0                     | 0                      | 0                     | 0                                      | 0                                      | 0                            | 0                            | 0                            | 0                | 0                           |  |
| May    | 0                     | 0                      | 0                     | 0                                      | 0                                      | 0                            | 0                            | 0                            | 0                | 0                           |  |
| June 🔳 | 0                     | 0                      | 0                     | 0                                      | 0                                      | 0                            | 0                            | 0                            | 0                | 0                           |  |
| July   | 0                     | 0                      | 0                     | 0                                      | 0                                      | 0                            | 0                            | 0                            | 0                | 0                           |  |
| Aug    | 0                     | 0                      | 0                     | 0                                      | 0                                      | 1                            | 0                            | 1                            | 0                | 0                           |  |
| Sept   | 0                     | 0                      | 0                     | 0                                      | 0                                      | 0                            | 0                            | 0                            | 0                | 0                           |  |
| Oct    | 0                     | 0                      | 0                     | 0                                      | 0                                      | 0                            | 0                            | 0                            | 0                | 0                           |  |
| Nov    | 0                     | 0                      | 0                     | 0                                      | 0                                      | 0                            | 0                            | 0                            | 0                | 0                           |  |
| Dec    | 0                     | 0                      | 0                     | 1                                      | 0                                      | 0                            | 4                            | 0                            | 0                | 0                           |  |
| 🔳 Jan  | 0                     | 0                      | 0                     | 0                                      | 0                                      | 0                            | 0                            | 0                            | 0                | 0                           |  |
|        |                       |                        |                       |                                        |                                        | Restraint                    |                              |                              |                  |                             |  |