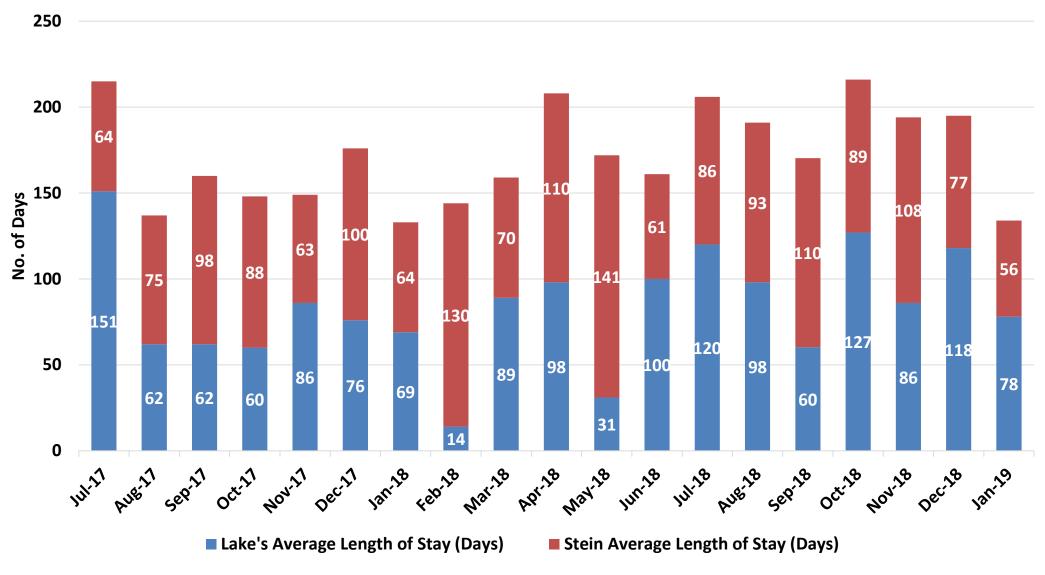

### **ADULT FORENSIC FACILITIES: EVALUATION CLIENTS**

|        | Lake's<br>Evaluation<br>Clients | Lake's<br>Average<br>Length of<br>Stay (Days) | Stein<br>Evaluation<br>Clients | Stein<br>Average<br>Length of<br>Stay (Days) |
|--------|---------------------------------|-----------------------------------------------|--------------------------------|----------------------------------------------|
| Jan-17 | 13                              | 88                                            | 22                             | 87                                           |
| Feb-17 | 14                              | 158                                           | 15                             | 102                                          |
| Mar-17 | 19                              | 31                                            | 16                             | 96                                           |
| Apr-17 | 18                              | 53                                            | 15                             | 75                                           |
| May-17 | 13                              | 98                                            | 20                             | 72                                           |
| Jun-17 | 11                              | 183                                           | 20                             | 127                                          |
| Jul-17 | 12                              | 151                                           | 23                             | 64                                           |
| Aug-17 | 9                               | 62                                            | 22                             | 75                                           |
| Sep-17 | 14                              | 62                                            | 17                             | 98                                           |
| Oct-17 | 15                              | 60                                            | 19                             | 88                                           |
| Nov-17 | 16                              | 86                                            | 23                             | 63                                           |
| Dec-17 | 15                              | 76                                            | 25                             | 100                                          |
| Jan-18 | 16                              | 69                                            | 25                             | 64                                           |
| Feb-18 | 18                              | 14                                            | 22                             | 130                                          |
| Mar-18 | 22                              | 89                                            | 19                             | 70                                           |
| Apr-18 | 21                              | 98                                            | 21                             | 110                                          |
| May-18 | 20                              | 31                                            | 26                             | 141                                          |
| Jun-18 | 21                              | 100                                           | 27                             | 61                                           |
| Jul-18 | 18                              | 120                                           | 27                             | 86                                           |
| Aug-18 | 16                              | 98                                            | 26                             | 93                                           |
| Sep-18 | 15                              | 60                                            | 24                             | 110                                          |
| Oct-18 | 14                              | 127                                           | 16                             | 89                                           |
| Nov-18 | 12                              | 86                                            | 17                             | 108                                          |
| Dec-18 | 11                              | 118                                           | 19                             | 77                                           |
| Jan-19 | 12                              | 78                                            | 14                             | 56                                           |

#### **Evaluation Clients - Average Length of Stay (Days)**