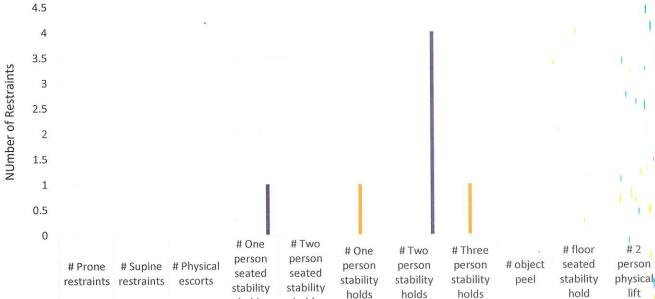

# 2 person physical lift 

KL Restraint in Seconds per Month

70

TK Number of Restraints per Month

L

|        | # Prone<br>restraints | # Supine<br>restraints | # Physical<br>escorts | person<br>seated<br>stability<br>holds | person<br>seated<br>stability<br>holds | person<br>stability<br>holds | person<br>stability<br>holds | person<br>stability<br>holds | # object<br>peel | seated<br>stability<br>hold |  |
|--------|-----------------------|------------------------|-----------------------|----------------------------------------|----------------------------------------|------------------------------|------------------------------|------------------------------|------------------|-----------------------------|--|
| March  | 0                     | 0                      | 0                     | 0                                      | 0                                      | 0                            | 0                            | 0                            | 0                | 0                           |  |
| April  | 0                     | 0                      | 0                     | 0                                      | 0                                      | 0                            | 0                            | 0                            | 0                | 0                           |  |
| May    | 0                     | 0                      | 0                     | 0                                      | 0                                      | 0                            | 0                            | 0                            | 0                | 0                           |  |
| June 🔳 | 0                     | 0                      | 0                     | 0                                      | 0                                      | 0                            | 0                            | 0                            | 0                | 0                           |  |
| July   | 0                     | 0                      | 0                     | 0                                      | 0                                      | 0                            | 0                            | 0                            | 0                | 0                           |  |
| Aug    | 0                     | 0                      | 0                     | 0                                      | 0                                      | 1                            | 0                            | 1                            | 0                | 0                           |  |
| Sept   | 0                     | 0                      | 0                     | 0                                      | 0                                      | 0                            | 0                            | 0                            | 0                | 0                           |  |
| Oct    | 0                     | 0                      | 0                     | 0                                      | 0                                      | 0                            | 0                            | 0                            | 0                | 0                           |  |
| Nov    | 0                     | 0                      | 0                     | 0                                      | 0                                      | 0                            | 0                            | 0                            | 0                | 0                           |  |
| Dec    | 0                     | 0                      | 0                     | 1                                      | 0                                      | 0                            | 4                            | 0                            | 0                | 0                           |  |
| 🔳 Jan  | 0                     | 0                      | 0                     | 0                                      | 0                                      | 0                            | 0                            | 0                            | 0                | 0                           |  |
|        |                       |                        |                       |                                        |                                        | Restraint                    |                              |                              |                  |                             |  |