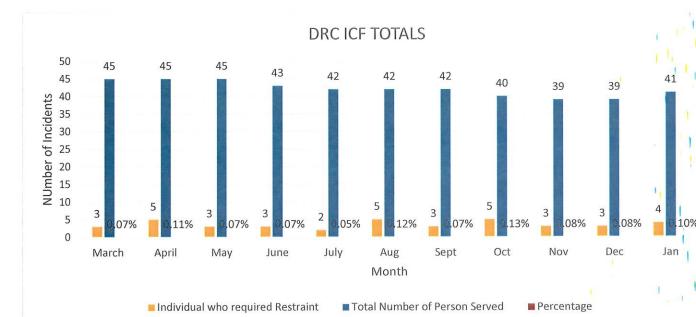

DRC ICF TOTALS

6

3 3

Aug

Total number of incidents

Occuring at JDT

10<sup>135</sup>

Jan

L

DRC ICF TOTALS

Total number of incidents

Total number of seconds spent in restraints

Individual who required Restraint

Total Number of Person Served

Percentage

17

Occuring at ICF Occuring at JDT

Total number of incidents Total number of seconds spent in restraints

AS Number of Restraints per Month