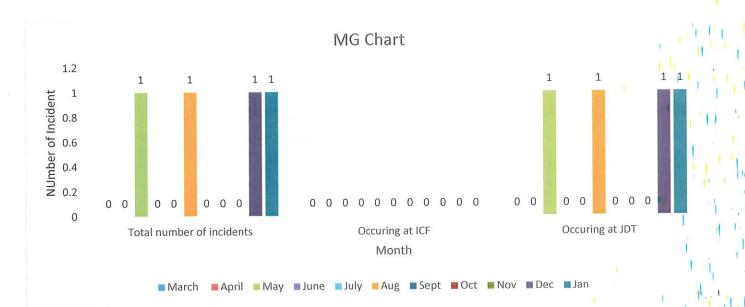

DRC ICF TOTALS

6

3 3

Aug

Total number of incidents

Occuring at JDT

10<sup>135</sup>

Jan

Dec

6

3 3

Aug

Month

12

Seconds

Total number of incidents