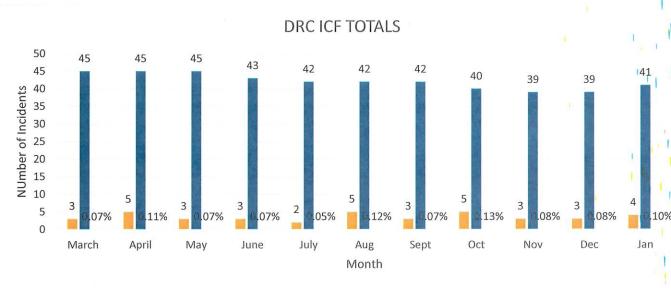

DRC ICF TOTALS

6

3 3

Aug

Total number of incidents

Occuring at JDT

10<sup>135</sup>

Jan

L

DRC ICF TOTALS

Total number of incidents

Total number of seconds spent in restraints

Individual who required Restraint

Total Number of Person Served

Percentage

17

Occuring at ICF Occuring at JDT

Total number of incidents Total number of seconds spent in restraints

AS Number of Restraints per Month