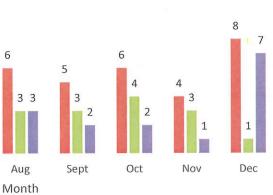

DRC ICF TOTALS

6

3 3

Aug

Total number of incidents

Occuring at JDT

10<sup>135</sup>

Jan

Occuring at ICF Occuring at JDT

Total number of incidents Total number of seconds spent in restraints

AS Number of Restraints per Month