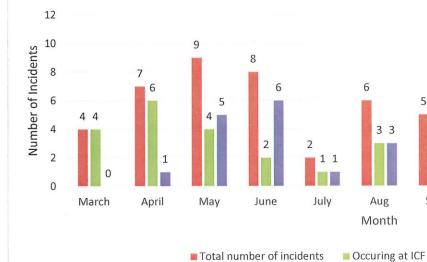

DRC ICF TOTALS

6

3 3

Aug

Total number of incidents

Occuring at JDT

10<sup>135</sup>

Jan

Occuring at ICF Occuring at JDT

Total number of incidents Total number of seconds spent in restraints

AS Number of Restraints per Month