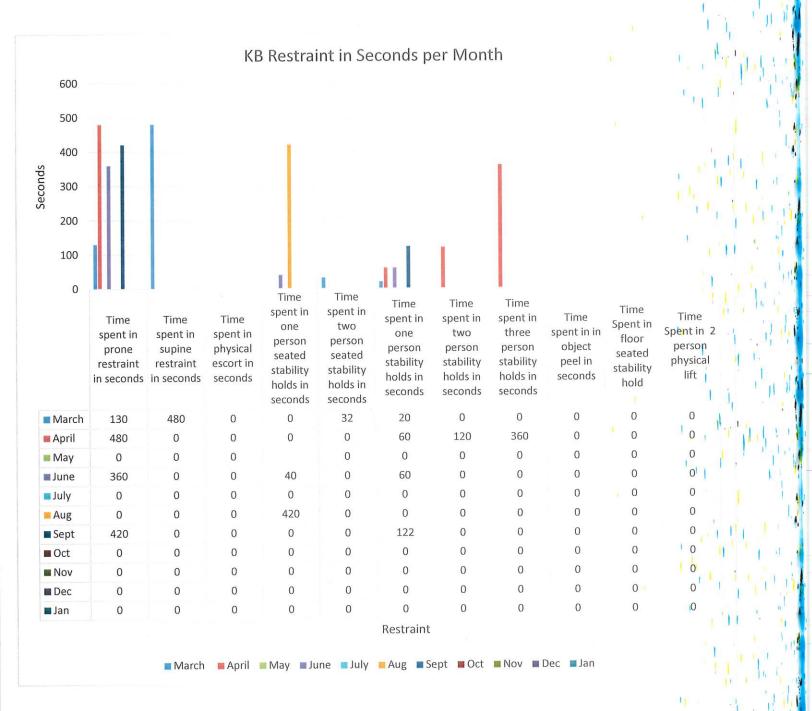

#### BD Restraint per Seconds per Month

Retraint

GB Number of Restraints per Month

| 1.2<br>1                                              |                       |                        |                       |                                                 |                                                 | х х.                                  |                                       |                                         |                  | 1                                      | 11                             |
|-------------------------------------------------------|-----------------------|------------------------|-----------------------|-------------------------------------------------|-------------------------------------------------|---------------------------------------|---------------------------------------|-----------------------------------------|------------------|----------------------------------------|--------------------------------|
| 0.8                                                   |                       |                        |                       |                                                 |                                                 |                                       |                                       |                                         |                  |                                        | - i 11                         |
| 1 0.8 0.6 0.4 0.2 0.2 0.2 0.2 0.2 0.2 0.2 0.2 0.2 0.2 |                       |                        |                       |                                                 |                                                 |                                       |                                       |                                         |                  |                                        | 26.5                           |
| 0.4                                                   |                       |                        |                       |                                                 |                                                 |                                       |                                       |                                         |                  |                                        | 111                            |
| 0.2                                                   |                       |                        |                       |                                                 |                                                 |                                       |                                       |                                         |                  |                                        | n Ľ                            |
| 0                                                     | # Prone<br>restraints | # Supine<br>restraints | # Physical<br>escorts | # One<br>person<br>seated<br>stability<br>holds | # Two<br>person<br>seated<br>stability<br>holds | # One<br>person<br>stability<br>holds | # Two<br>person<br>stability<br>holds | # Three<br>person<br>stability<br>holds | # object<br>peel | # floor<br>seated<br>stability<br>hold | # 2 person<br>physical<br>lift |
| March                                                 | 0                     | 0                      | 1                     | 0                                               | 0                                               | 0                                     | 1                                     | 0                                       | 0                | 0                                      | 0                              |
| April                                                 | 0                     | 0                      | 1                     | 1                                               | 1                                               | 1                                     | 1                                     | 0                                       | 0                | 0                                      | 0                              |
| May                                                   | 0                     | 0                      | 0                     | 0                                               | 0                                               | 0                                     | 0                                     | 0                                       | 0                | 0                                      | 0                              |
| June                                                  | 0                     | 0                      | 0                     | 0                                               | 0                                               | 0                                     | 0                                     | 0                                       | 0                | 0                                      | 10                             |
| July                                                  | 0                     | 0                      | 0                     | 1                                               | 0                                               | 0                                     | 0                                     | 0                                       | 0                | 0                                      | 0                              |
| Aug                                                   | 0                     | 0                      | 0                     | 0                                               | 0                                               | 0                                     | 0                                     | 0                                       | 0                | 0                                      | 0                              |
| Sept                                                  | 0                     | 0                      | 0                     | 0                                               | 0                                               | 0                                     | 0                                     | 0                                       | 0                | 0                                      | 011                            |
| Oct                                                   | 0                     | 0                      | 0                     | 0                                               | 0                                               | 1                                     | 1                                     | 0                                       | 0                | 0                                      | 0                              |
| Nov                                                   | 0                     | 0                      | 1                     | 0                                               | 0                                               | 0                                     | 1                                     | 0                                       | 0                | 1                                      | 1                              |
| Dec                                                   | 0                     | 0                      | 0                     | 0                                               | 0                                               | 0                                     | 0                                     | 0                                       | 0                | <u>'</u> 0                             | 0                              |
| 🗖 Jan                                                 | 0                     | 0                      | 0                     | 1                                               | 0                                               | 0                                     | 0                                     | 0                                       | 0                | 0                                      | 0                              |
|                                                       |                       |                        |                       |                                                 |                                                 | Restraint                             |                                       |                                         |                  |                                        | 6.11                           |
|                                                       |                       |                        |                       |                                                 |                                                 |                                       |                                       |                                         |                  |                                        | 1 in 1                         |