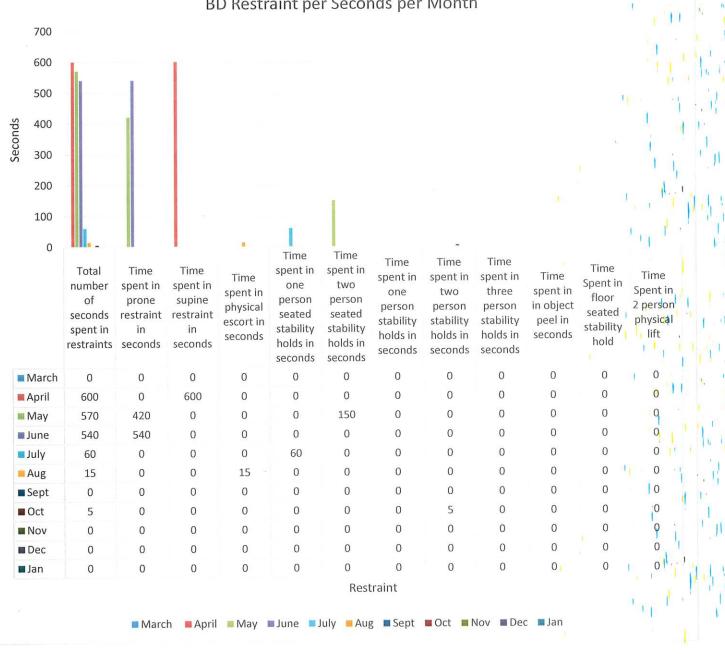

#### BD Restraint per Seconds per Month

Retraint

GB Number of Restraints per Month

| 1.2<br>1                                              |                       |                        |                       |                                                 |                                                 | х х.                                  |                                       |                                         |                  | 1                                      | 11                             |
|-------------------------------------------------------|-----------------------|------------------------|-----------------------|-------------------------------------------------|-------------------------------------------------|---------------------------------------|---------------------------------------|-----------------------------------------|------------------|----------------------------------------|--------------------------------|
| 0.8                                                   |                       |                        |                       |                                                 |                                                 |                                       |                                       |                                         |                  |                                        | - i 11                         |
| 1 0.8 0.6 0.4 0.2 0.2 0.2 0.2 0.2 0.2 0.2 0.2 0.2 0.2 |                       |                        |                       |                                                 |                                                 |                                       |                                       |                                         |                  |                                        | 26.5                           |
| 0.4                                                   |                       |                        |                       |                                                 |                                                 |                                       |                                       |                                         |                  |                                        | 111                            |
| 0.2                                                   |                       |                        |                       |                                                 |                                                 |                                       |                                       |                                         |                  |                                        | n Ľ                            |
| 0                                                     | # Prone<br>restraints | # Supine<br>restraints | # Physical<br>escorts | # One<br>person<br>seated<br>stability<br>holds | # Two<br>person<br>seated<br>stability<br>holds | # One<br>person<br>stability<br>holds | # Two<br>person<br>stability<br>holds | # Three<br>person<br>stability<br>holds | # object<br>peel | # floor<br>seated<br>stability<br>hold | # 2 person<br>physical<br>lift |
| March                                                 | 0                     | 0                      | 1                     | 0                                               | 0                                               | 0                                     | 1                                     | 0                                       | 0                | 0                                      | 0                              |
| April                                                 | 0                     | 0                      | 1                     | 1                                               | 1                                               | 1                                     | 1                                     | 0                                       | 0                | 0                                      | 0                              |
| May                                                   | 0                     | 0                      | 0                     | 0                                               | 0                                               | 0                                     | 0                                     | 0                                       | 0                | 0                                      | 0                              |
| June                                                  | 0                     | 0                      | 0                     | 0                                               | 0                                               | 0                                     | 0                                     | 0                                       | 0                | 0                                      | 10                             |
| July                                                  | 0                     | 0                      | 0                     | 1                                               | 0                                               | 0                                     | 0                                     | 0                                       | 0                | 0                                      | 0                              |
| Aug                                                   | 0                     | 0                      | 0                     | 0                                               | 0                                               | 0                                     | 0                                     | 0                                       | 0                | 0                                      | 0                              |
| Sept                                                  | 0                     | 0                      | 0                     | 0                                               | 0                                               | 0                                     | 0                                     | 0                                       | 0                | 0                                      | 011                            |
| Oct                                                   | 0                     | 0                      | 0                     | 0                                               | 0                                               | 1                                     | 1                                     | 0                                       | 0                | 0                                      | 0                              |
| Nov                                                   | 0                     | 0                      | 1                     | 0                                               | 0                                               | 0                                     | 1                                     | 0                                       | 0                | 1                                      | 1                              |
| Dec                                                   | 0                     | 0                      | 0                     | 0                                               | 0                                               | 0                                     | 0                                     | 0                                       | 0                | <u>'</u> 0                             | 0                              |
| 🗖 Jan                                                 | 0                     | 0                      | 0                     | 1                                               | 0                                               | 0                                     | 0                                     | 0                                       | 0                | 0                                      | 0                              |
|                                                       |                       |                        |                       |                                                 |                                                 | Restraint                             |                                       |                                         |                  |                                        | 6.11                           |
|                                                       |                       |                        |                       |                                                 |                                                 |                                       |                                       |                                         |                  |                                        | 1 in 1                         |