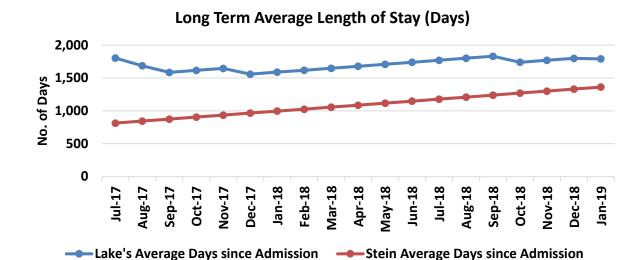

#### ADULT FORENSIC FACILITIES: LONG-TERM COMMITMENTS

(DHHS Director's Office)

|        | Lake's Long-<br>Term<br>Commitments<br>Clients | Lake's<br>Average Days<br>since<br>Admission | Stein Long-<br>Term<br>Commitments<br>Clients | Stein Average<br>Days since<br>Admission |
|--------|------------------------------------------------|----------------------------------------------|-----------------------------------------------|------------------------------------------|
| Jan-17 | 11                                             | 1,637                                        | 2                                             | 632                                      |
| Feb-17 | 11                                             | 1,665                                        | 2                                             | 660                                      |
| Mar-17 | 10                                             | 1,853                                        | 2                                             | 691                                      |
| Apr-17 | 10                                             | 1,883                                        | 2                                             | 721                                      |
| May-17 | 11                                             | 1,613                                        | 2                                             | 752                                      |
| Jun-17 | 11                                             | 1,773                                        | 2                                             | 782                                      |
| Jul-17 | 11                                             | 1,804                                        | 2                                             | 813                                      |
| Aug-17 | 12                                             | 1,685                                        | 2                                             | 844                                      |
| Sep-17 | 13                                             | 1,585                                        | 2                                             | 874                                      |
| Oct-17 | 13                                             | 1,616                                        | 2                                             | 905                                      |
| Nov-17 | 13                                             | 1,646                                        | 2                                             | 935                                      |
| Dec-17 | 14                                             | 1,558                                        | 2                                             | 966                                      |
| Jan-18 | 14                                             | 1,589                                        | 2                                             | 997                                      |
| Feb-18 | 14                                             | 1,617                                        | 2                                             | 1,025                                    |
| Mar-18 | 14                                             | 1,648                                        | 2                                             | 1,056                                    |
| Apr-18 | 14                                             | 1,678                                        | 2                                             | 1,086                                    |
| May-18 | 14                                             | 1,709                                        | 2                                             | 1,117                                    |
| Jun-18 | 14                                             | 1,739                                        | 2                                             | 1,147                                    |
| Jul-18 | 14                                             | 1,770                                        | 2                                             | 1,178                                    |
| Aug-18 | 14                                             | 1,801                                        | 2                                             | 1,209                                    |
| Sep-18 | 14                                             | 1,831                                        | 2                                             | 1,239                                    |
| Oct-18 | 15                                             | 1,739                                        | 2                                             | 1,270                                    |
| Nov-18 | 15                                             | 1,769                                        | 2                                             | 1,300                                    |
| Dec-18 | 15                                             | 1,799                                        | 2                                             | 1,331                                    |
| Jan-19 | 15                                             | 1,790                                        | 2                                             | 1,362                                    |