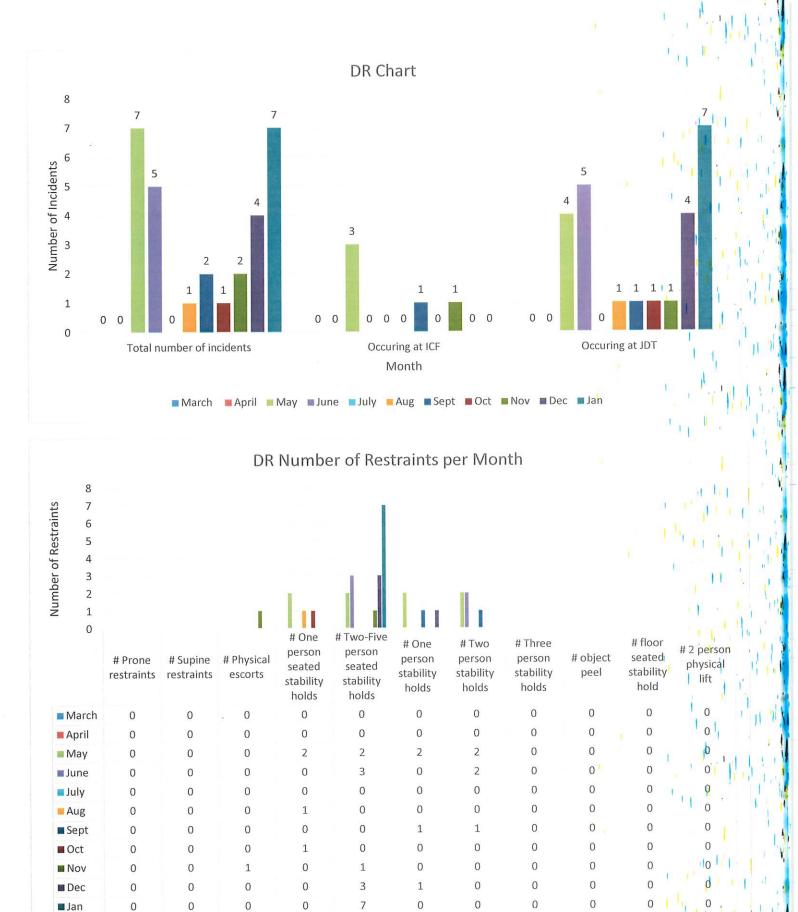

March April May June July Aug Sept Oct Nov Dec Jan

3.5 NUber of Incidents 2.5 1.5 0.5 # One # Two # Three # floor # One # Two person person # Physical person person # object seated # Prone # Supine person seated seated stability stability stability peel stability restraints restraints escorts stability stability holds hold holds holds holds holds March April 📕 May June 🔳 July Aug Sept Oct Nov Dec 🔳 Jan Restraint

■ March ■ April ■ May ■ June ■ July ■ Aug ■ Sept ■ Oct ■ Nov ■ Dec ■ Jan