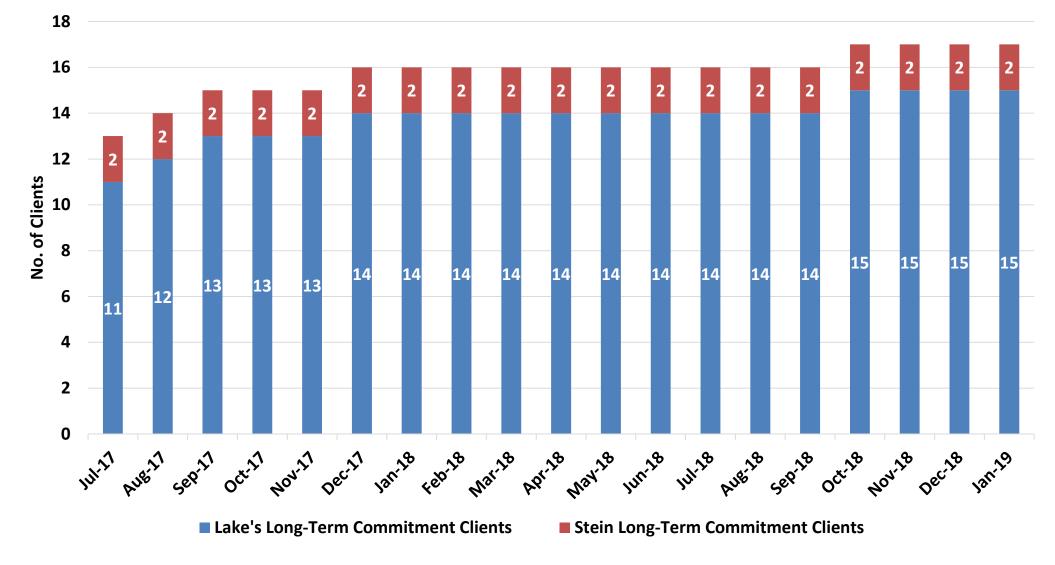

#### ADULT FORENSIC FACILITIES: LONG-TERM COMMITMENTS

(DHHS Director's Office)

|        | Lake's Long-<br>Term<br>Commitments<br>Clients | Lake's<br>Average Days<br>since<br>Admission | Stein Long-<br>Term<br>Commitments<br>Clients | Stein Average<br>Days since<br>Admission |
|--------|------------------------------------------------|----------------------------------------------|-----------------------------------------------|------------------------------------------|
| Jan-17 | 11                                             | 1,637                                        | 2                                             | 632                                      |
| Feb-17 | 11                                             | 1,665                                        | 2                                             | 660                                      |
| Mar-17 | 10                                             | 1,853                                        | 2                                             | 691                                      |
| Apr-17 | 10                                             | 1,883                                        | 2                                             | 721                                      |
| May-17 | 11                                             | 1,613                                        | 2                                             | 752                                      |
| Jun-17 | 11                                             | 1,773                                        | 2                                             | 782                                      |
| Jul-17 | 11                                             | 1,804                                        | 2                                             | 813                                      |
| Aug-17 | 12                                             | 1,685                                        | 2                                             | 844                                      |
| Sep-17 | 13                                             | 1,585                                        | 2                                             | 874                                      |
| Oct-17 | 13                                             | 1,616                                        | 2                                             | 905                                      |
| Nov-17 | 13                                             | 1,646                                        | 2                                             | 935                                      |
| Dec-17 | 14                                             | 1,558                                        | 2                                             | 966                                      |
| Jan-18 | 14                                             | 1,589                                        | 2                                             | 997                                      |
| Feb-18 | 14                                             | 1,617                                        | 2                                             | 1,025                                    |
| Mar-18 | 14                                             | 1,648                                        | 2                                             | 1,056                                    |
| Apr-18 | 14                                             | 1,678                                        | 2                                             | 1,086                                    |
| May-18 | 14                                             | 1,709                                        | 2                                             | 1,117                                    |
| Jun-18 | 14                                             | 1,739                                        | 2                                             | 1,147                                    |
| Jul-18 | 14                                             | 1,770                                        | 2                                             | 1,178                                    |
| Aug-18 | 14                                             | 1,801                                        | 2                                             | 1,209                                    |
| Sep-18 | 14                                             | 1,831                                        | 2                                             | 1,239                                    |
| Oct-18 | 15                                             | 1,739                                        | 2                                             | 1,270                                    |
| Nov-18 | 15                                             | 1,769                                        | 2                                             | 1,300                                    |
| Dec-18 | 15                                             | 1,799                                        | 2                                             | 1,331                                    |
| Jan-19 | 15                                             | 1,790                                        | 2                                             | 1,362                                    |

#### Long-Term Commitments - Fiscal Year Averages

Adult Forensic Long-Term Commitment Clients