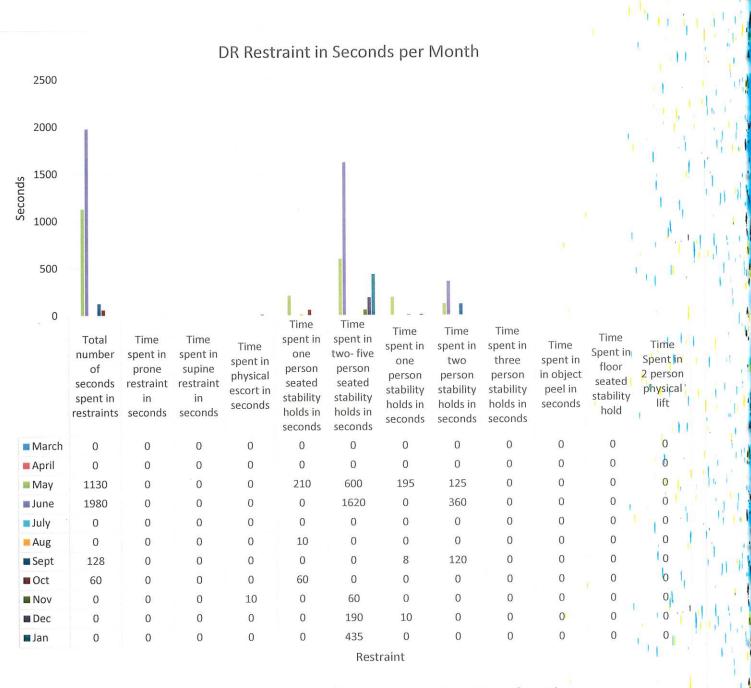

# 2 person physical lift 

KL Restraint in Seconds per Month

70

TK Number of Restraints per Month

L

|        | # Prone<br>restraints | # Supine<br>restraints | # Physical<br>escorts | person<br>seated<br>stability<br>holds | person<br>seated<br>stability<br>holds | person<br>stability<br>holds | person<br>stability<br>holds | person<br>stability<br>holds | # object<br>peel | seated<br>stability<br>hold |  |
|--------|-----------------------|------------------------|-----------------------|----------------------------------------|----------------------------------------|------------------------------|------------------------------|------------------------------|------------------|-----------------------------|--|
| March  | 0                     | 0                      | 0                     | 0                                      | 0                                      | 0                            | 0                            | 0                            | 0                | 0                           |  |
| April  | 0                     | 0                      | 0                     | 0                                      | 0                                      | 0                            | 0                            | 0                            | 0                | 0                           |  |
| May    | 0                     | 0                      | 0                     | 0                                      | 0                                      | 0                            | 0                            | 0                            | 0                | 0                           |  |
| June 🔳 | 0                     | 0                      | 0                     | 0                                      | 0                                      | 0                            | 0                            | 0                            | 0                | 0                           |  |
| July   | 0                     | 0                      | 0                     | 0                                      | 0                                      | 0                            | 0                            | 0                            | 0                | 0                           |  |
| Aug    | 0                     | 0                      | 0                     | 0                                      | 0                                      | 1                            | 0                            | 1                            | 0                | 0                           |  |
| Sept   | 0                     | 0                      | 0                     | 0                                      | 0                                      | 0                            | 0                            | 0                            | 0                | 0                           |  |
| Oct    | 0                     | 0                      | 0                     | 0                                      | 0                                      | 0                            | 0                            | 0                            | 0                | 0                           |  |
| Nov    | 0                     | 0                      | 0                     | 0                                      | 0                                      | 0                            | 0                            | 0                            | 0                | 0                           |  |
| Dec    | 0                     | 0                      | 0                     | 1                                      | 0                                      | 0                            | 4                            | 0                            | 0                | 0                           |  |
| 🔳 Jan  | 0                     | 0                      | 0                     | 0                                      | 0                                      | 0                            | 0                            | 0                            | 0                | 0                           |  |
|        |                       |                        |                       |                                        |                                        | Restraint                    |                              |                              |                  |                             |  |

June July

■ March ■ April ■ May ■ June ■ July ■ Aug ■ Sept ■ Oct ■ Nov ■ Dec ■ Jan