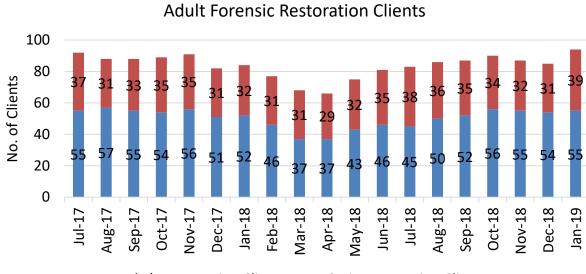

#### (DHHS Director's Office)

|        | Lake's<br>Restor<br>ation<br>Clients | Lake's<br>Average<br>Length of<br>Stay (Days) | Stein<br>Restoratio<br>n Clients | Stein<br>Average<br>Length of<br>Stay (Days) | Statewide<br>Restoratio<br>n Waitlist | Statewide<br>Average<br>Wait<br>(Days) |
|--------|--------------------------------------|-----------------------------------------------|----------------------------------|----------------------------------------------|---------------------------------------|----------------------------------------|
| Jan-17 | 49                                   | 116                                           | 39                               | 115                                          | 22                                    | 5                                      |
| Feb-17 | 48                                   | 105                                           | 47                               | 105                                          | 16                                    | 4                                      |
| Mar-17 | 44                                   | 76                                            | 44                               | 94                                           | 12                                    | 6                                      |
| Apr-17 | 41                                   | 110                                           | 41                               | 137                                          | 21                                    | 4                                      |
| May-17 | 50                                   | 93                                            | 40                               | 87                                           | 25                                    | 6                                      |
| Jun-17 | 52                                   | 64                                            | 44                               | 114                                          | 29                                    | 6                                      |
| Jul-17 | 55                                   | 117                                           | 37                               | 83                                           | 19                                    | 4                                      |
| Aug-17 | 57                                   | 101                                           | 31                               | 120                                          | 17                                    | 5                                      |
| Sep-17 | 55                                   | 72                                            | 33                               | 101                                          | 23                                    | 5                                      |
| Oct-17 | 54                                   | 87                                            | 35                               | 98                                           | 17                                    | 5                                      |
| Nov-17 | 56                                   | 115                                           | 35                               | 68                                           | 14                                    | 6                                      |
| Dec-17 | 51                                   | 93                                            | 31                               | 98                                           | 16                                    | 4                                      |
| Jan-18 | 52                                   | 119                                           | 32                               | 94                                           | 15                                    | 7                                      |
| Feb-18 | 46                                   | 125                                           | 31                               | 75                                           | 9                                     | 6                                      |
| Mar-18 | 37                                   | 110                                           | 31                               | 81                                           | 10                                    | 4                                      |
| Apr-18 | 37                                   | 82                                            | 29                               | 82                                           | 12                                    | 5                                      |
| May-18 | 43                                   | 119                                           | 32                               | 122                                          | 18                                    | 4                                      |
| Jun-18 | 46                                   | 66                                            | 35                               | 104                                          | 17                                    | 4                                      |
| Jul-18 | 45                                   | 102                                           | 38                               | 55                                           | 22                                    | 3                                      |
| Aug-18 | 50                                   | 100                                           | 36                               | 70                                           | 16                                    | 5                                      |
| Sep-18 | 52                                   | 93                                            | 35                               | 69                                           | 16                                    | 6                                      |
| Oct-18 | 56                                   | 106                                           | 34                               | 60                                           | 17                                    | 5                                      |
| Nov-18 | 55                                   | 92                                            | 32                               | 111                                          | 22                                    | 4                                      |
| Dec-18 | 54                                   | 103                                           | 31                               | 67                                           | 24                                    | 5                                      |
| Jan-19 | 55                                   | 114                                           | 39                               | 71                                           | 16                                    | 6                                      |

| Fiscal Year Averages |                                  |                                            |                                 |                                           |                                      |                        |
|----------------------|----------------------------------|--------------------------------------------|---------------------------------|-------------------------------------------|--------------------------------------|------------------------|
|                      | Lake's<br>Restoration<br>Clients | Lake's Average<br>Length of Stay<br>(Days) | Stein<br>Restoration<br>Clients | Stein Average<br>Length of Stay<br>(Days) | Statewide<br>Restoration<br>Waitlist | Average Wait<br>(Days) |
| FY13                 | 45                               | 81                                         |                                 |                                           |                                      |                        |
| FY14                 | 48                               | 96                                         |                                 |                                           |                                      |                        |
| FY15                 | 50                               | 92                                         |                                 |                                           |                                      |                        |
| FY16                 | 49                               | 108                                        | 32                              | 88                                        | 17                                   | 24                     |
| FY17                 | 47                               | 97                                         | 42                              | 105                                       | 18                                   | 5                      |
| FY18                 | 49                               | 101                                        | 33                              | 94                                        | 16                                   | 5                      |
| FY19 YTD             | 52                               | 101                                        | 35                              | 72                                        | 19                                   | 5                      |

Lake's Restoration Clients Stein Restoration Clients