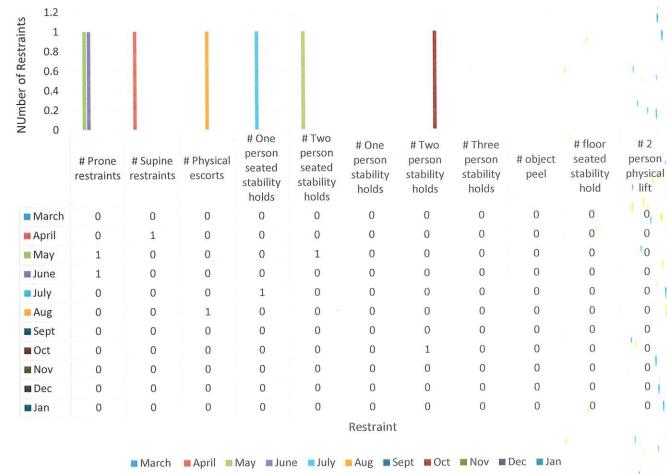

#### BD Restraint per Seconds per Month

Retraint

GB Number of Restraints per Month

| 1.2<br>1                                              |                       |                        |                       |                                                 |                                                 | х х.                                  |                                       |                                         |                  | 1                                      | 11                             |
|-------------------------------------------------------|-----------------------|------------------------|-----------------------|-------------------------------------------------|-------------------------------------------------|---------------------------------------|---------------------------------------|-----------------------------------------|------------------|----------------------------------------|--------------------------------|
| 0.8                                                   |                       |                        |                       |                                                 |                                                 |                                       |                                       |                                         |                  |                                        | - i 11                         |
| 1 0.8 0.6 0.4 0.2 0.2 0.2 0.2 0.2 0.2 0.2 0.2 0.2 0.2 |                       |                        |                       |                                                 |                                                 |                                       |                                       |                                         |                  |                                        | 26.5                           |
| 0.4                                                   |                       |                        |                       |                                                 |                                                 |                                       |                                       |                                         |                  |                                        | 111                            |
| 0.2                                                   |                       |                        |                       |                                                 |                                                 |                                       |                                       |                                         |                  |                                        | n Ľ                            |
| 0                                                     | # Prone<br>restraints | # Supine<br>restraints | # Physical<br>escorts | # One<br>person<br>seated<br>stability<br>holds | # Two<br>person<br>seated<br>stability<br>holds | # One<br>person<br>stability<br>holds | # Two<br>person<br>stability<br>holds | # Three<br>person<br>stability<br>holds | # object<br>peel | # floor<br>seated<br>stability<br>hold | # 2 person<br>physical<br>lift |
| March                                                 | 0                     | 0                      | 1                     | 0                                               | 0                                               | 0                                     | 1                                     | 0                                       | 0                | 0                                      | 0                              |
| April                                                 | 0                     | 0                      | 1                     | 1                                               | 1                                               | 1                                     | 1                                     | 0                                       | 0                | 0                                      | 0                              |
| May                                                   | 0                     | 0                      | 0                     | 0                                               | 0                                               | 0                                     | 0                                     | 0                                       | 0                | 0                                      | 0                              |
| June                                                  | 0                     | 0                      | 0                     | 0                                               | 0                                               | 0                                     | 0                                     | 0                                       | 0                | 0                                      | 10                             |
| July                                                  | 0                     | 0                      | 0                     | 1                                               | 0                                               | 0                                     | 0                                     | 0                                       | 0                | 0                                      | 0                              |
| Aug                                                   | 0                     | 0                      | 0                     | 0                                               | 0                                               | 0                                     | 0                                     | 0                                       | 0                | 0                                      | 0                              |
| Sept                                                  | 0                     | 0                      | 0                     | 0                                               | 0                                               | 0                                     | 0                                     | 0                                       | 0                | 0                                      | 011                            |
| Oct                                                   | 0                     | 0                      | 0                     | 0                                               | 0                                               | 1                                     | 1                                     | 0                                       | 0                | 0                                      | 0                              |
| Nov                                                   | 0                     | 0                      | 1                     | 0                                               | 0                                               | 0                                     | 1                                     | 0                                       | 0                | 1                                      | 1                              |
| Dec                                                   | 0                     | 0                      | 0                     | 0                                               | 0                                               | 0                                     | 0                                     | 0                                       | 0                | <u>'</u> 0                             | 0                              |
| 🗖 Jan                                                 | 0                     | 0                      | 0                     | 1                                               | 0                                               | 0                                     | 0                                     | 0                                       | 0                | 0                                      | 0                              |
|                                                       |                       |                        |                       |                                                 |                                                 | Restraint                             |                                       |                                         |                  |                                        | 6.11                           |
|                                                       |                       |                        |                       |                                                 |                                                 |                                       |                                       |                                         |                  |                                        | 1 in 1                         |