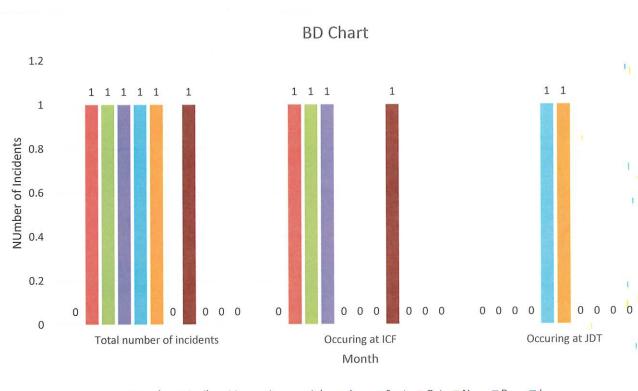

DRC ICF TOTALS

6

3 3

Aug

Total number of incidents

Occuring at JDT

10<sup>135</sup>

Jan

L

DRC ICF TOTALS

Total number of incidents

Total number of seconds spent in restraints

Individual who required Restraint

Total Number of Person Served

Percentage

17

10

0

Jan

1.

10<sup>135</sup>

Jar

1501

8

Dec

6

3 3

Aug

Month

12

Seconds

Total number of incidents

Occuring at ICF Occuring at JDT

Total number of incidents Total number of seconds spent in restraints

AS Number of Restraints per Month