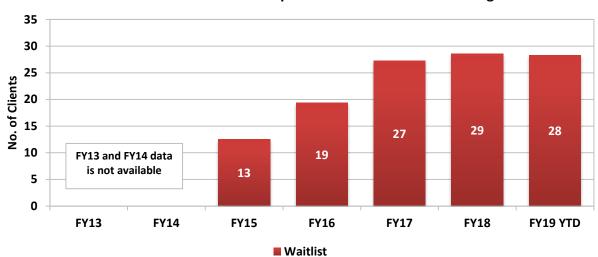

| Apr-18 | 29      | 16                                  | 29       |
| May-18 | 28      | 29                                  | 29       |
| Jun-18 | 27      | 22                                  | 27       |
| Jul-18 | 26      | 15                                  | 25       |
| Aug-18 | 26      | 14                                  | 26       |
| Sep-18 | 28      | 21                                  | 28       |
| Oct-18 | 30      | 15                                  | 30       |
| Nov-18 | 30      | 21                                  | 30       |
| Dec-18 | 29      | 20                                  | 29       |
| Jan-19 | 30      | 31                                  | 30       |

N

111 11111 11111 11111



NNAMHS Dini-Townsend Hospital Clients - Fiscal Year Averages

Clients



#### NNAMHS Dini-Townsend Hospital Waitlist - Fiscal Year Averages

#### NNAMHS Average Length of Stay (Days)



#### **SNAMHS: RAWSON NEAL HOSPITAL**

(DHHS Director's Office)

|        | Clients | Average<br>Length of Stay<br>(Days) | Waitlist |
|--------|---------|-------------------------------------|----------|
| Jan-17 | 104     | 19                                  | 73       |
| Feb-17 | 97      | 24                                  | 65       |
| Mar-17 | 96      | 19                                  | 55       |
| Apr-17 | 94      | 17                                  | 61       |
| May-17 | 91      | 13                                  | 60       |
| Jun-17 | 81      | 17                                  | 79       |
| Jul-17 | 87      | 21                                  | 6