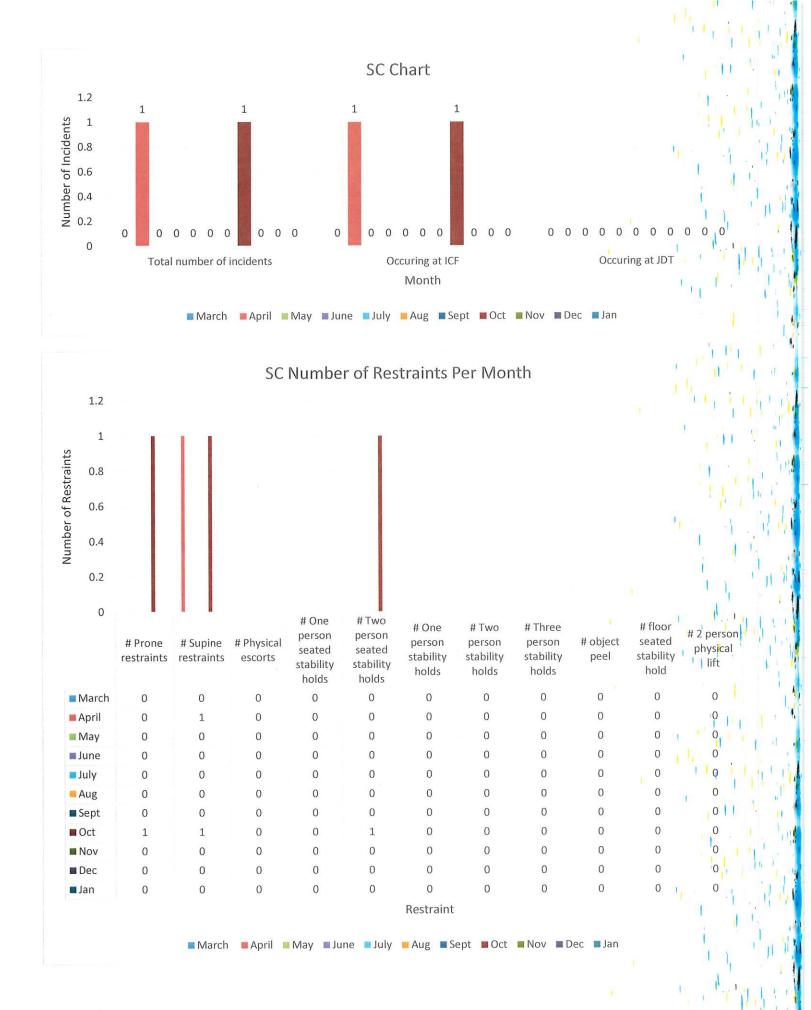

March April May June July Aug Sept Oct Nov Dec Jan

3.5 NUber of Incidents 2.5 1.5 0.5 # One # Two # Three # floor # One # Two person person # Physical person person # object seated # Prone # Supine person seated seated stability stability stability peel stability restraints restraints escorts stability stability holds hold holds holds holds holds March April 📕 May June 🔳 July Aug Sept Oct Nov Dec 🔳 Jan Restraint

■ March ■ April ■ May ■ June ■ July ■ Aug ■ Sept ■ Oct ■ Nov ■ Dec ■ Jan