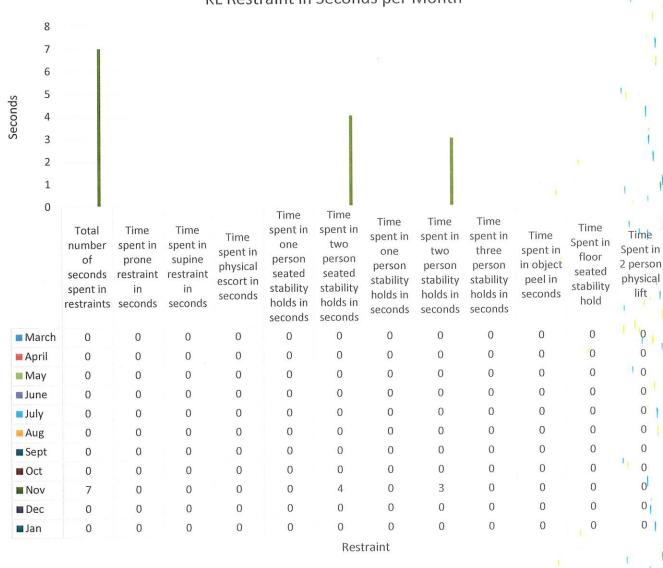

Occuring at ICF Occuring at JDT

Total number of incidents Total number of seconds spent in restraints

AS Number of Restraints per Month

#### BD Restraint per Seconds per Month

Retraint

GB Number of Restraints per Month

| 1.2<br>1                                              |                       |                        |                       |                                                 |                                                 | х х.                                  |                                       |                                         |                  | 1                                      | 11                             |
|-------------------------------------------------------|-----------------------|------------------------|-----------------------|-------------------------------------------------|-------------------------------------------------|---------------------------------------|---------------------------------------|-----------------------------------------|------------------|----------------------------------------|--------------------------------|
| 0.8                                                   |                       |                        |                       |                                                 |                                                 |                                       |                                       |                                         |                  |                                        | - i 11                         |
| 1 0.8 0.6 0.4 0.2 0.2 0.2 0.2 0.2 0.2 0.2 0.2 0.2 0.2 |                       |                        |                       |                                                 |                                                 |                                       |                                       |                                         |                  |                                        | 26.5                           |
| 0.4                                                   |                       |                        |                       |                                                 |                                                 |                                       |                                       |                                         |                  |                                        | 111                            |
| 0.2                                                   |                       |                        |                       |                                                 |                                                 |                                       |                                       |                                         |                  |                                        | n Ľ                            |
| 0                                                     | # Prone<br>restraints | # Supine<br>restraints | # Physical<br>escorts | # One<br>person<br>seated<br>stability<br>holds | # Two<br>person<br>seated<br>stability<br>holds | # One<br>person<br>stability<br>holds | # Two<br>person<br>stability<br>holds | # Three<br>person<br>stability<br>holds | # object<br>peel | # floor<br>seated<br>stability<br>hold | # 2 person<br>physical<br>lift |
| March                                                 | 0                     | 0                      | 1                     | 0                                               | 0                                               | 0                                     | 1                                     | 0                                       | 0                | 0                                      | 0                              |
| April                                                 | 0                     | 0                      | 1                     | 1                                               | 1                                               | 1                                     | 1                                     | 0                                       | 0                | 0                                      | 0                              |
| May                                                   | 0                     | 0                      | 0                     | 0                                               | 0                                               | 0                                     | 0                                     | 0                                       | 0                | 0                                      | 0                              |
| June                                                  | 0                     | 0                      | 0                     | 0                                               | 0                                               | 0                                     | 0                                     | 0                                       | 0                | 0                                      | 10                             |
| July                                                  | 0                     | 0                      | 0                     | 1                                               | 0                                               | 0                                     | 0                                     | 0                                       | 0                | 0                                      | 0                              |
| Aug                                                   | 0                     | 0                      | 0                     | 0                                               | 0                                               | 0                                     | 0                                     | 0                                       | 0                | 0                                      | 0                              |
| Sept                                                  | 0                     | 0                      | 0                     | 0                                               | 0                                               | 0                                     | 0                                     | 0                                       | 0                | 0                                      | 011                            |
| Oct                                                   | 0                     | 0                      | 0                     | 0                                               | 0                                               | 1                                     | 1                                     | 0                                       | 0                | 0                                      | 0                              |
| Nov                                                   | 0                     | 0                      | 1                     | 0                                               | 0                                               | 0                                     | 1                                     | 0                                       | 0                | 1                                      | 1                              |
| Dec                                                   | 0                     | 0                      | 0                     | 0                                               | 0                                               | 0                                     | 0                                     | 0                                       | 0                | <u>'</u> 0                             | 0                              |
| 🗖 Jan                                                 | 0                     | 0                      | 0                     | 1                                               | 0                                               | 0                                     | 0                                     | 0                                       | 0                | 0                                      | 0                              |
|                                                       |                       |                        |                       |                                                 |                                                 | Restraint                             |                                       |                                         |                  |                                        | 6.11                           |
|                                                       |                       |                        |                       |                                                 |                                                 |                                       |                                       |                                         |                  |                                        | 1 in 1                         |