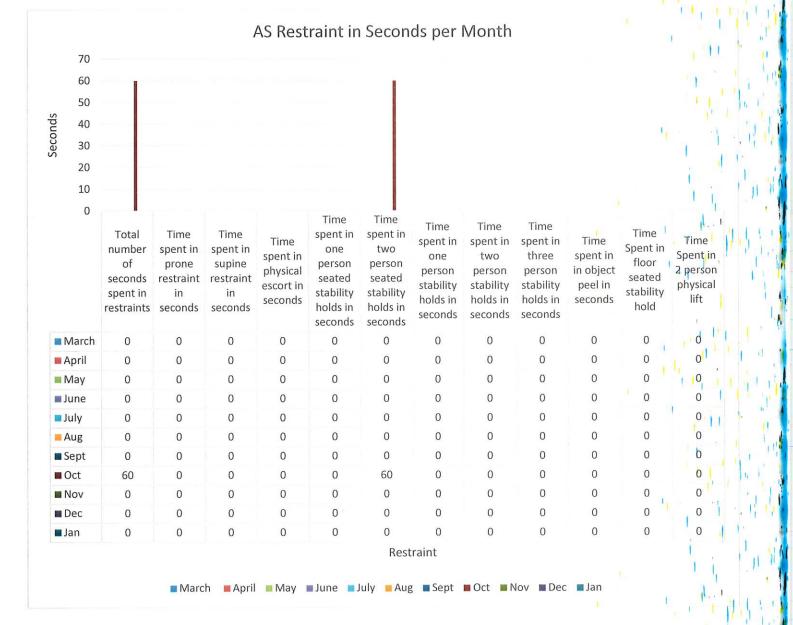

Occuring at ICF Occuring at JDT

Total number of incidents Total number of seconds spent in restraints

AS Number of Restraints per Month