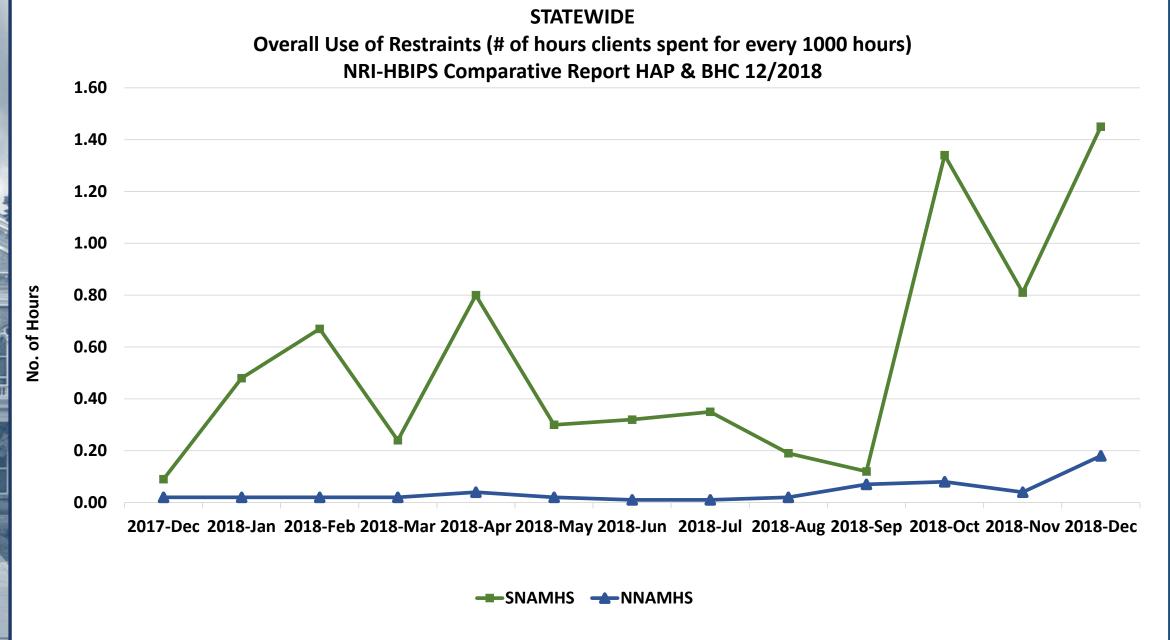

#### STATEWIDE Overall Use of Seclusion (# of hours clients spent for every 1000 hours) NRI-HBIPS Comparative Report HAP & BHC 12/2018

N.