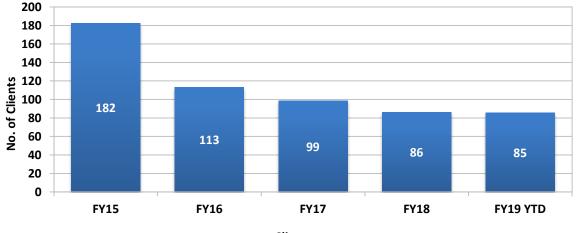

#### (DHHS Director's Office)

| Fiscal Year Averages |                                 |                                            |                                |                                           |
|----------------------|---------------------------------|--------------------------------------------|--------------------------------|-------------------------------------------|
|                      | Lake's<br>Evaluation<br>Clients | Lake's Average<br>Length of Stay<br>(Days) | Stein<br>Evaluation<br>Clients | Stein Average<br>Length of Stay<br>(Days) |
| FY13                 | 9                               | 98                                         |                                |                                           |
| FY14                 | 16                              | 61                                         |                                |                                           |
| FY15                 | 20                              | 94                                         |                                |                                           |
| FY16                 | 17                              | 84                                         | 11                             | 88                                        |
| FY17                 | 15                              | 90                                         | 18                             | 89                                        |
| FY18                 | 17                              | 75                                         | 22                             | 89                                        |
| FY19 YTD             | 14                              | 98                                         | 20                             | 88                                        |

**Evaluation Clients - Fiscal Year Averages** 