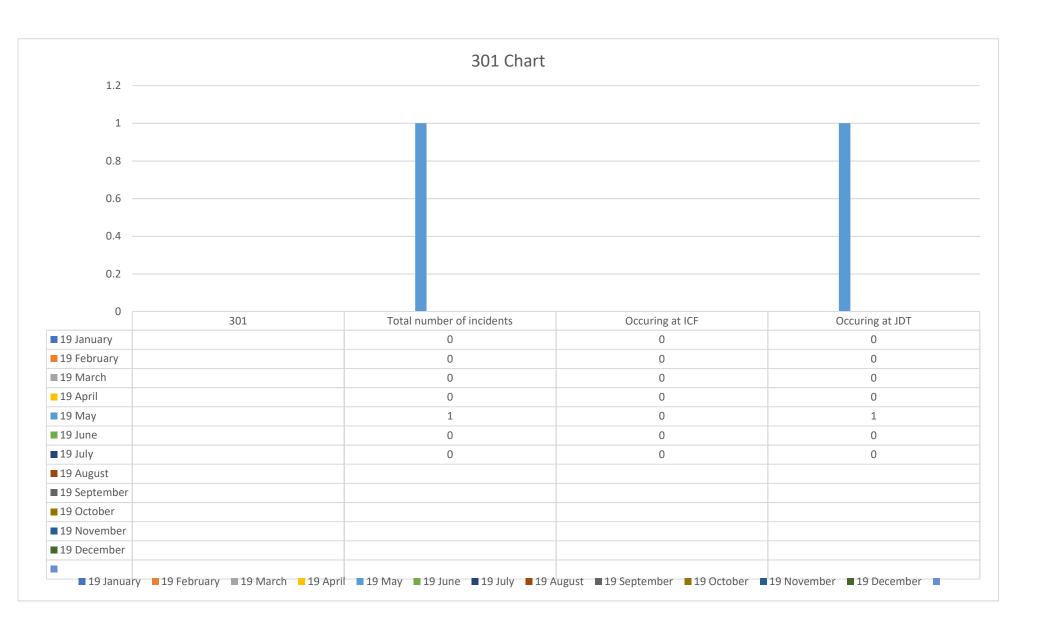

|                                                 |                                            |
|                |                                                      |                                          |                                           |                                          |                                                                        |                   |            |            |                                                                |                                         |                                                 |                                            |

■19 January ■19 February ■19 March ■19 April ■19 May ■19 June ■19 July ■19 August ■19 September ■19 October ■19 November ■19 December ■





























## 1011 Restraint in Seconds per Month 1 — 0.9 0.8 — 0.7 0.6 0.5 0.4 0.2 0.3 — 0.1 0 Time spent in Total number | Time spent in | Time spent in | Time spent in one person two person Time spent in Time Spent in Time Spent in two person three person of seconds prone supine physical one person in object peel floor seated seated seated 2 person stability holds stability holds stability holds restraint in escort in spent in restraint in stability holds stability holds in seconds stability hold physical lift seconds in seconds in seconds in seconds restraints seconds seconds in seconds in seconds ■ 19 January 0 0 0 0 0 0 0 0 0 0 0 0 0 ■ 19 February 0 0 0 0 0 0 0 0 0 0 0 ■ 19 March 0 0 Ω 0 Ω 0 0 0 0 0 0 Ω 19 April 0 0 0 0 0 0 0 0 Ω 0 Ω Ω 0 0 0 0 0 0 0 0 0 0 ■ 19 May Ω ■ 19 June 0