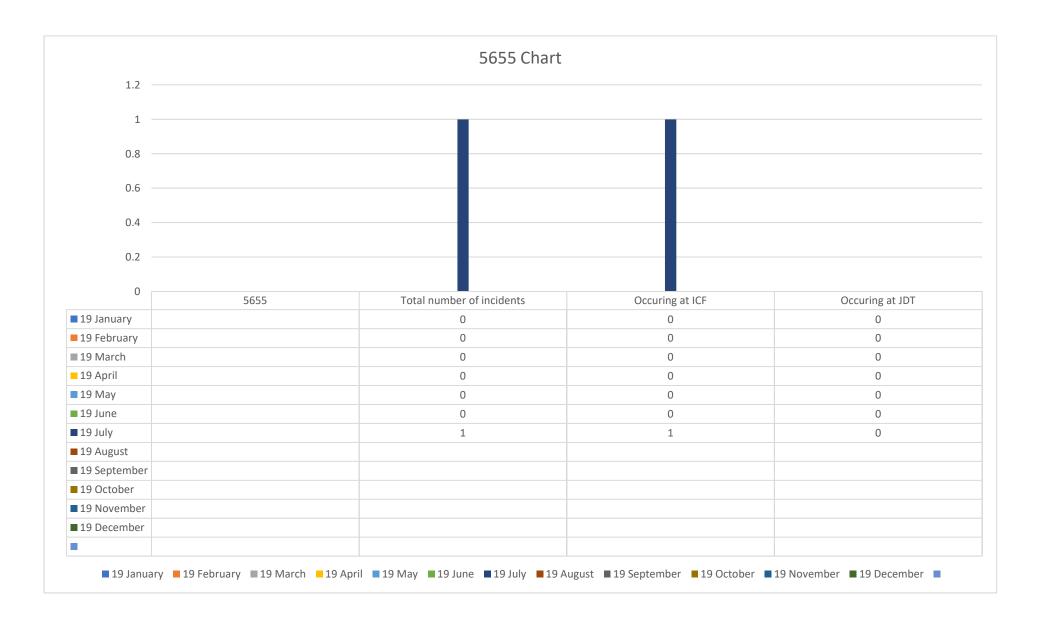

ime spent in | Time spent in one person two person Time spent in Time Spent in Time Spent in two person three person of seconds prone supine physical one person in object peel floor seated seated seated 2 person stability holds stability holds stability holds restraint in escort in spent in restraint in stability holds stability holds in seconds stability hold physical lift seconds in seconds in seconds in seconds restraints seconds seconds in seconds in seconds ■ 19 January 0 0 0 0 0 0 0 0 0 0 0 0 0 ■ 19 February 0 0 0 0 0 0 0 0 0 0 0 ■ 19 March 0 0 Ω 0 Ω 0 0 0 0 0 0 Ω 19 April 0 0 0 0 0 0 0 0 Ω 0 Ω Ω 0 0 0 0 0 0 0 0 0 0 ■ 19 May Ω ■ 19 June 0 0 0 0 0 0 0 0 0 0 0 ■ 19 July 0 0 0 0 0 0 0 0 0 0 0 ■ 19 August ■ 19 September ■ 19 October ■ 19 November ■ 19 December





























































## 6698 Restraint in Seconds per Month 0.3 0.2 0.1 Time spent in Total number Time spent in Time spent in Time spent in two person Time spent in Time Spent in Time Spent in one person one person two person three person of seconds prone supine physical seated in object peel floor seated seated 2 person restraint in restraint in escort in stability holds stability holds spent in stability holds stability holds in seconds stability hold physical lift in seconds in seconds in seconds restraints seconds seconds seconds in seconds in seconds ■ 19 January ■ 19 February ■ 19 March 19 April ■ 19 May ■ 19 June ■ 19 July ■ 19 August ■ 19 September ■ 19 October ■ 19 November ■ 19 December ■ 19 January ■ 19 February ■ 19 March ■ 19 April ■ 19 May ■ 19 June ■ 19 July ■