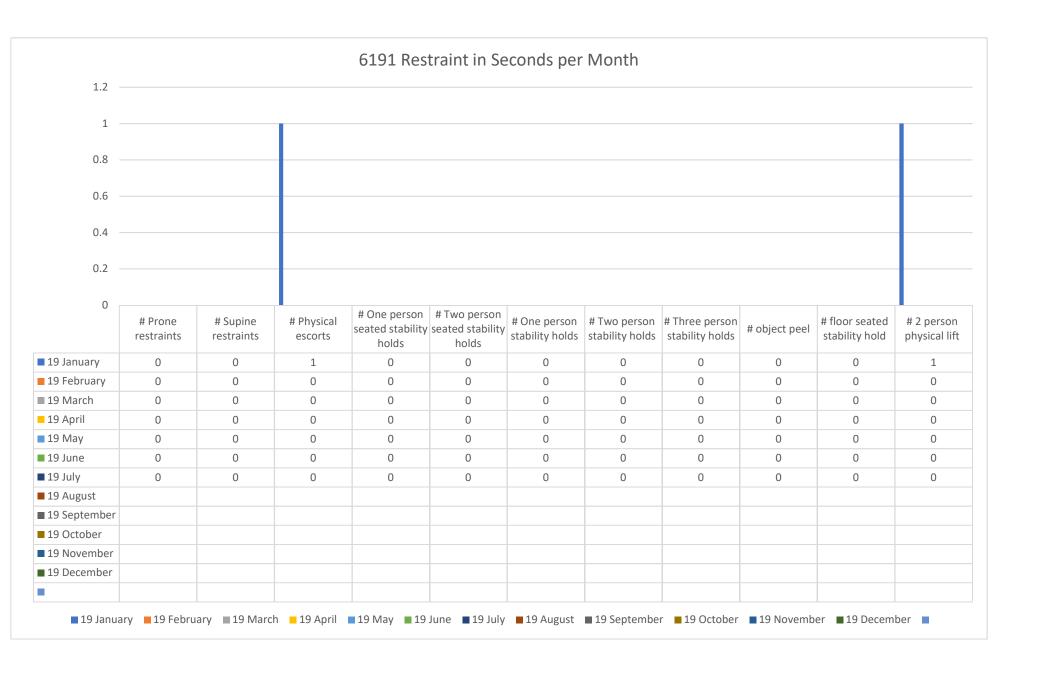

ime spent in one person two person Time spent in Time Spent in Time Spent in two person three person of seconds prone supine physical one person in object peel floor seated seated seated 2 person stability holds stability holds stability holds restraint in escort in spent in restraint in stability holds stability holds in seconds stability hold physical lift seconds in seconds in seconds in seconds restraints seconds seconds in seconds in seconds ■ 19 January 0 0 0 0 0 0 0 0 0 0 0 0 0 ■ 19 February 0 0 0 0 0 0 0 0 0 0 0 ■ 19 March 0 0 Ω 0 Ω 0 0 0 0 0 0 Ω 19 April 0 0 0 0 0 0 0 0 Ω 0 Ω Ω 0 0 0 0 0 0 0 0 0 0 ■ 19 May Ω ■ 19 June 0 0 0 0 0 0 0 0 0 0 0 ■ 19 July 0 0 0 0 0 0 0 0 0 0 0 ■ 19 August ■ 19 September ■ 19 October ■ 19 November ■ 19 December





























































## 6698 Restraint in Seconds per Month 0.3 0.2 0.1 Time spent in Total number Time spent in Time spent in Time spent in two person Time spent in Time Spent in Time Spent in one person one person two person three person of seconds prone supine physical seated in object peel floor seated seated 2 person restraint in restraint in escort in stability holds stability holds spent in stability holds stability holds in seconds stability hold physical lift in seconds in seconds in seconds restraints seconds seconds seconds in seconds in seconds ■ 19 January ■ 19 February ■ 19 March 19 April ■ 19 May ■ 19 June ■ 19 July ■ 19 August ■ 19 September ■ 19 October ■ 19 November ■ 19 December ■ 19 January ■ 19 February ■ 19 March ■ 19 April ■ 19 May ■ 19 June ■ 19 July ■ 19 August ■ 19 S