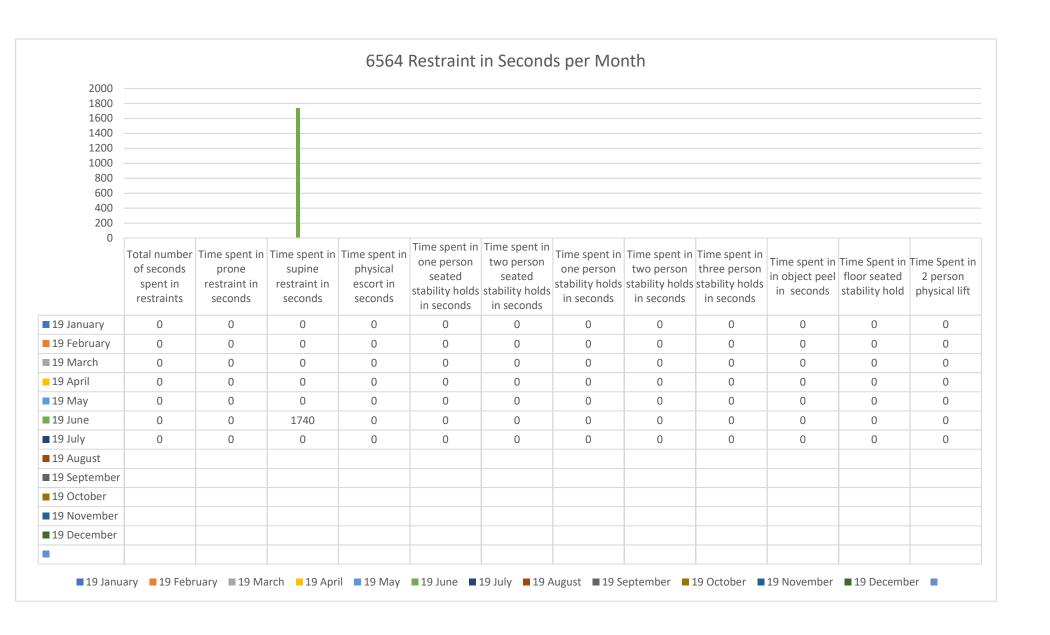

## 183 Restraint in Seconds per Month

| 0.8            |                                                      |                                          |                                           |                                          |                                                                        |                   |            |            |                                                                |                                         |                                                 |                                            |
|----------------|------------------------------------------------------|------------------------------------------|-------------------------------------------|------------------------------------------|------------------------------------------------------------------------|-------------------|------------|------------|----------------------------------------------------------------|-----------------------------------------|-------------------------------------------------|--------------------------------------------|
|                | Total number<br>of seconds<br>spent in<br>restraints | Time spent in prone restraint in seconds | Time spent in supine restraint in seconds | Time spent in physical escort in seconds | Time spent in<br>one person<br>seated<br>stability holds<br>in seconds | two person seated | one person | two person | Time spent in<br>three person<br>stability holds<br>in seconds | Time spent in in object peel in seconds | Time Spent in<br>floor seated<br>stability hold | Time Spent in<br>2 person<br>physical lift |
| ■ 19 January   | 0                                                    | 0                                        | 0                                         | 0                                        | 0                                                                      | 0                 | 0          | 0          | 0                                                              | 0                                       | 0                                               | 0                                          |
| ■ 19 February  | 0                                                    | 0                                        | 0                                         | 0                                        | 0                                                                      | 0                 | 0          | 0          | 0                                                              | 0                                       | 0                                               | 0                                          |
| ■ 19 March     | 0                                                    | 0                                        | 0                                         | 0                                        | 0                                                                      | 0                 | 0          | 0          | 0                                                              | 0                                       | 0                                               | 0                                          |
| ■ 19 April     | 0                                                    | 0                                        | 0                                         | 0                                        | 0                                                                      | 0                 | 0          | 0          | 0                                                              | 0                                       | 0                                               | 0                                          |
| ■ 19 May       | 0                                                    | 0                                        | 0                                         | 0                                        | 0                                                                      | 0                 | 0          | 0          | 0                                                              | 0                                       | 0                                               | 0                                          |
| ■ 19 June      | 0                                                    | 0                                        | 0                                         | 0                                        | 0                                                                      | 0                 | 0          | 0          | 0                                                              | 0                                       | 0                                               | 0                                          |
| ■ 19 July      | 0                                                    | 0                                        | 0                                         | 0                                        | 0                                                                      | 0                 | 0          | 0          | 0                                                              | 0                                       | 0                                               | 0                                          |
| ■ 19 August    |                                                      |                                          |                                           |                                          |                                                                        |                   |            |            |                                                                |                                         |                                                 |                                            |
| ■ 19 September |                                                      |                                          |                                           |                                          |                                                                        |                   |            |            |                                                                |                                         |                                                 |                                            |
| ■ 19 October   |                                                      |                                          |                                           |                                          |                                                                        |                   |            |            |                                                                |                                         |                                                 |                                            |
| ■19 November   |                                                      |                                          |                                           |                                          |                                                                        |                   |            |            |                                                                |                                         |                                                 |                                            |
| ■ 19 December  |                                                      |                                          |                                           |                                          |                                                                        |                   |            |            |                                                                |                                         |                                                 |                                            |
|                |                                                      |                                          |                                           |                                          |                                                                        |                   |            |            |                                                                |                                         |                                                 |                                            |