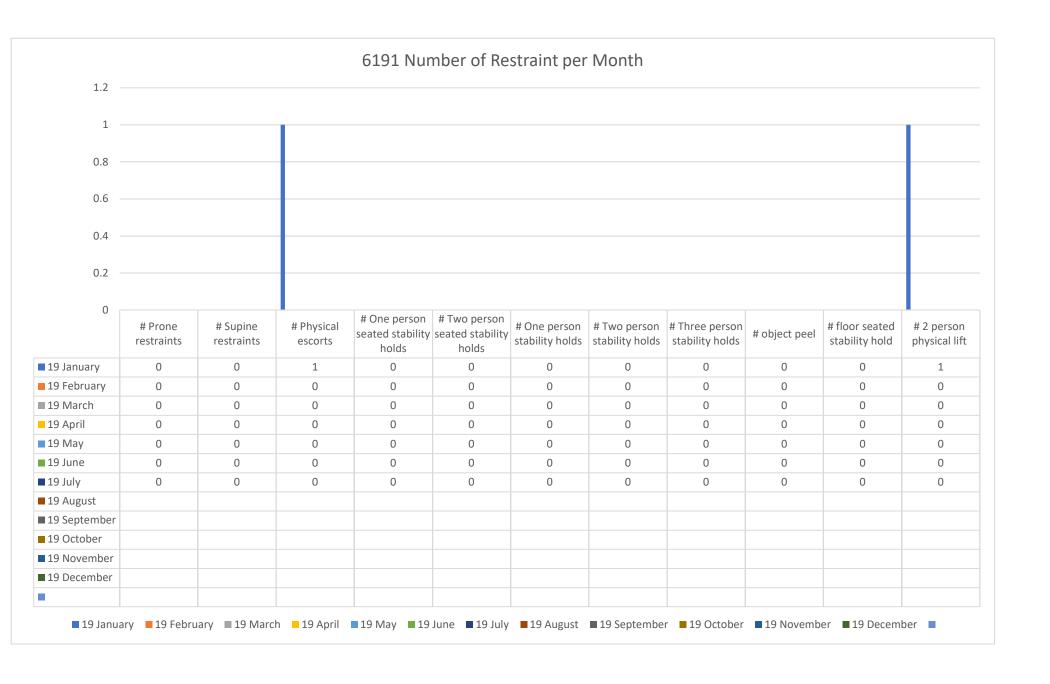

Time spent in one person two person Time spent in Time Spent in Time Spent in two person three person of seconds prone supine physical one person in object peel floor seated seated seated 2 person stability holds stability holds stability holds restraint in escort in spent in restraint in stability holds stability holds in seconds stability hold physical lift seconds in seconds in seconds in seconds restraints seconds seconds in seconds in seconds ■ 19 January 0 0 0 0 0 0 0 0 0 0 0 0 0 ■ 19 February 0 0 0 0 0 0 0 0 0 0 0 ■ 19 March 0 0 Ω 0 Ω 0 0 0 0 0 0 Ω 19 April 0 0 0 0 0 0 0 0 Ω 0 Ω Ω 0 0 0 0 0 0 0 0 0 0 ■ 19 May Ω ■ 19 June 0 0 0 0 0 0 0 0 0 0 0 ■ 19 July 0 0 0 0 0 0 0 0 0 0 0 ■ 19 August ■ 19 September ■ 19 October ■ 19 November ■ 19 December





























































## 6698 Restraint in Seconds per Month 0.3 0.2 0.1 Time spent in Total number Time spent in Time spent in Time spent in two person Time spent in Time Spent in Time Spent in one person one person two person three person of seconds prone supine physical seated in object peel floor seated seated 2 person restraint in restraint in escort in stability holds stability holds spent in stability holds stability holds in seconds stability hold physical lift in seconds in seconds in seconds restraints seconds seconds seconds in seconds in seconds ■ 19 January ■ 19 February ■ 19 March 19 April ■ 19 May ■ 19 June ■ 19 July ■ 19 August ■ 19 September ■ 19 October ■ 19 November ■ 19 December ■ 19 January ■ 19 February ■ 19 March ■ 19 April ■ 19 May ■ 19 June ■ 19 July ■ 19 August ■ 19