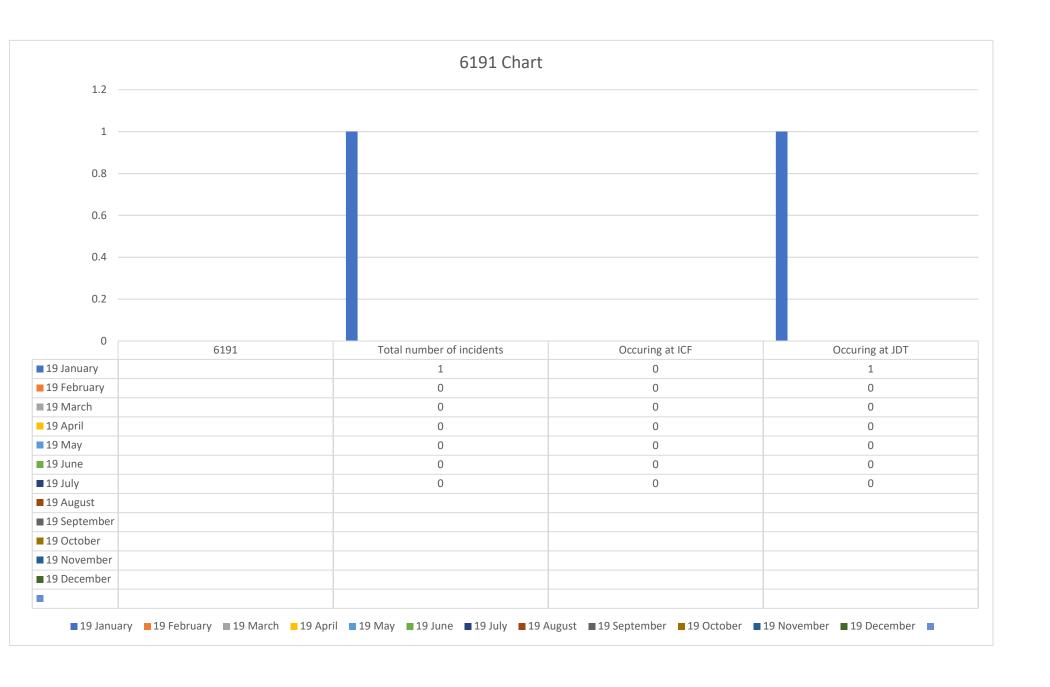

| Time spent in one person two person Time spent in Time Spent in Time Spent in two person three person of seconds prone supine physical one person in object peel floor seated seated seated 2 person stability holds stability holds stability holds restraint in escort in spent in restraint in stability holds stability holds in seconds stability hold physical lift seconds in seconds in seconds in seconds restraints seconds seconds in seconds in seconds ■ 19 January 0 0 0 0 0 0 0 0 0 0 0 0 0 ■ 19 February 0 0 0 0 0 0 0 0 0 0 0 ■ 19 March 0 0 Ω 0 Ω 0 0 0 0 0 0 Ω 19 April 0 0 0 0 0 0 0 0 Ω 0 Ω Ω 0 0 0 0 0 0 0 0 0 0 ■ 19 May Ω ■ 19 June 0 0 0 0 0 0 0 0 0 0 0 ■ 19 July 0 0 0 0 0 0 0 0 0 0 0 ■ 19 August ■ 19 September ■ 19 October ■ 19 November ■ 19 December





























































## 6698 Restraint in Seconds per Month 0.3 0.2 0.1 Time spent in Total number Time spent in Time spent in Time spent in two person Time spent in Time Spent in Time Spent in one person one person two person three person of seconds prone supine physical seated in object peel floor seated seated 2 person restraint in restraint in escort in stability holds stability holds spent in stability holds stability holds in seconds stability hold physical lift in seconds in seconds in seconds restraints seconds seconds seconds in seconds in seconds ■ 19 January ■ 19 February ■ 19 March 19 April ■ 19 May ■ 19 June ■ 19 July ■ 19 August ■ 19 September ■ 19 October ■ 19 November ■ 19 December ■ 19 January ■ 19 February ■ 19 March ■ 19 April ■ 19 May ■ 19 June ■ 19 July ■ 19 August ■