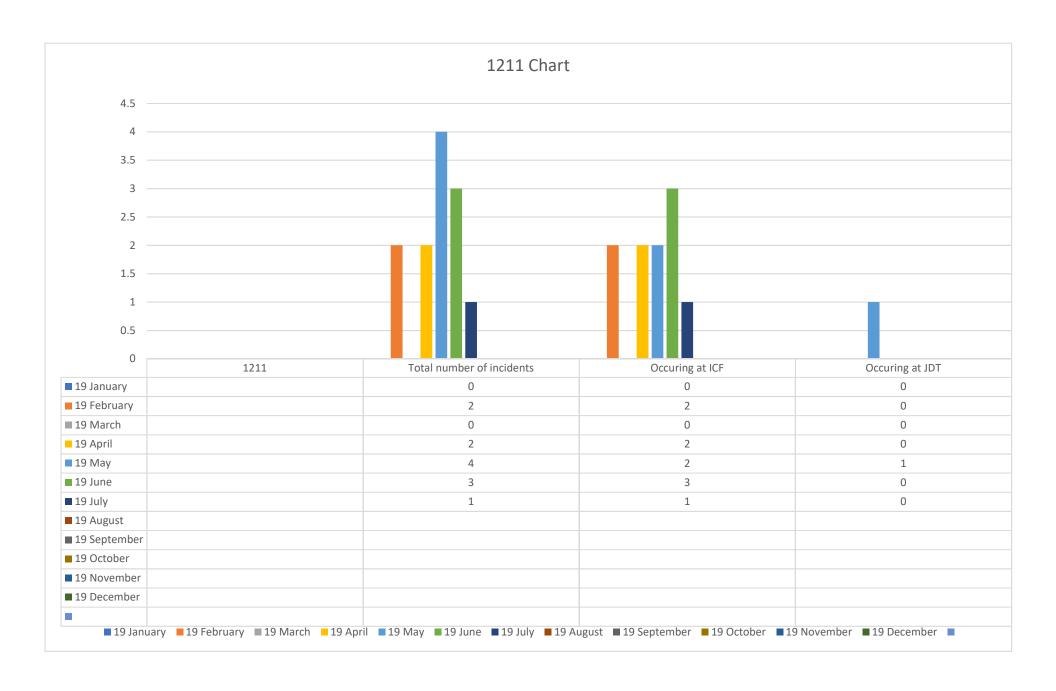

number | Time spent in | Time spent in | Time spent in one person two person Time spent in Time Spent in Time Spent in two person three person of seconds prone supine physical one person in object peel floor seated seated seated 2 person stability holds stability holds stability holds restraint in escort in spent in restraint in stability holds stability holds in seconds stability hold physical lift seconds in seconds in seconds in seconds restraints seconds seconds in seconds in seconds ■ 19 January 0 0 0 0 0 0 0 0 0 0 0 0 0 ■ 19 February 0 0 0 0 0 0 0 0 0 0 0 ■ 19 March 0 0 Ω 0 Ω 0 0 0 0 0 0 Ω 19 April 0 0 0 0 0 0 0 0 Ω 0 Ω Ω 0 0 0 0 0 0 0 0 0 0 ■ 19 May Ω ■ 19 June 0 0 0 0 0 0 0 0 0 0 0 ■ 19 July 0 0 0 0 0 0 0 0 0 0 0 ■ 19 August ■ 19 September ■ 19 October ■ 19 November ■ 19 December





























































## 6698 Restraint in Seconds per Month 0.3 0.2 0.1 Time spent in Total number Time spent in Time spent in Time spent in two person Time spent in Time Spent in Time Spent in one person one person two person three person of seconds prone supine physical seated in object peel floor seated seated 2 person restraint in restraint in escort in stability holds stability holds spent in stability holds stability holds in seconds stability hold physical lift in seconds in seconds in seconds restraints seconds seconds seconds in seconds in seconds ■ 19 January ■ 19 February ■ 19 March 19 April ■ 19 May ■ 19 June ■ 19 July ■ 19 August ■ 19 September ■ 19 October ■ 19 November ■ 19 December ■ 19 January ■ 19 February ■ 19 March ■ 19 April ■ 19