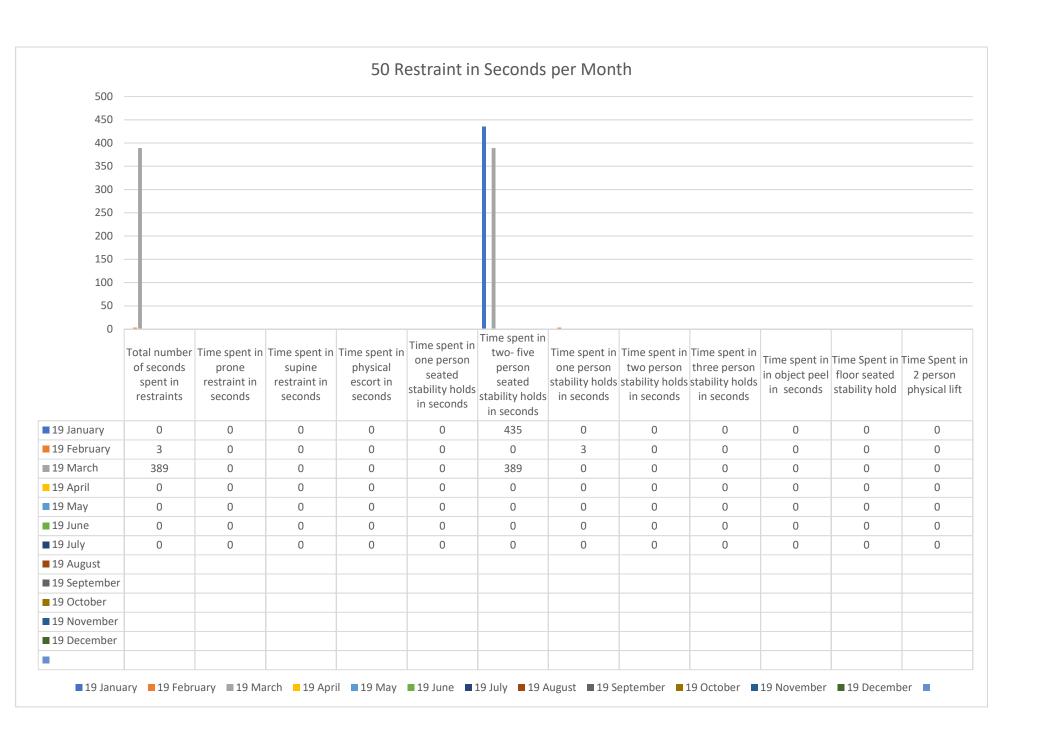

## 183 Restraint in Seconds per Month

| 0.8            |                                                      |                                          |                                           |                                          |                                                                        |                   |            |            |                                                                |                                         |                                                 |                                            |
|----------------|------------------------------------------------------|------------------------------------------|-------------------------------------------|------------------------------------------|---------------------------