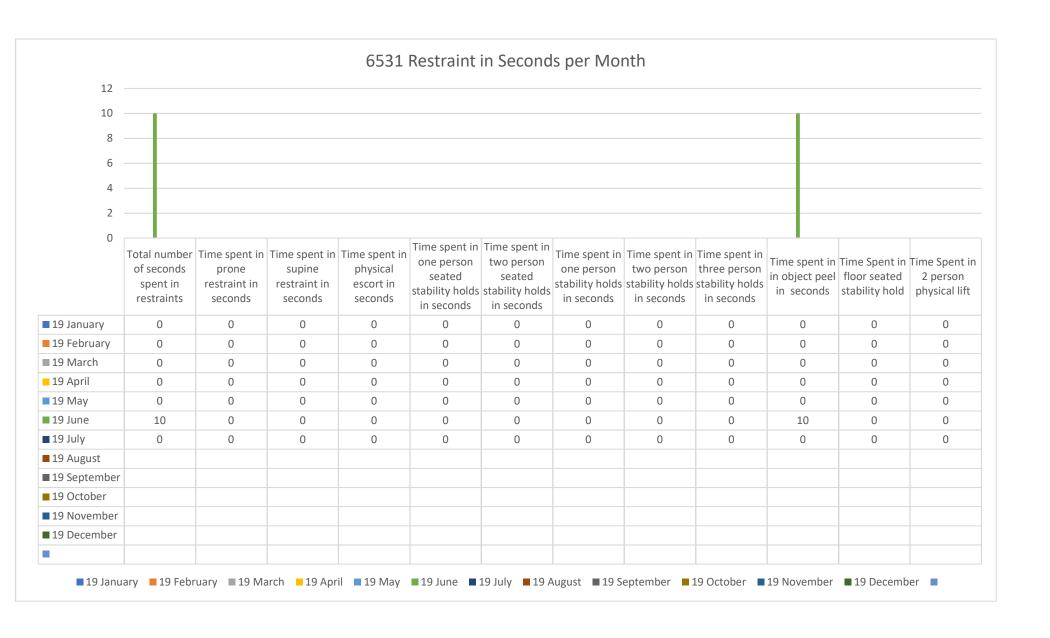

## 1011 Restraint in Seconds per Month 1 — 0.9 0.8 — 0.7 0.6 0.5 0.4 0.2 0.3 — 0.1 0 Time spent in Total number | Time spent in | Time spent in | Time spent in one person two person Time spent in Time Spent in Time Spent in two person three person of seconds prone supine physical one person in object peel floor seated seated seated 2 person stability holds stability holds stability holds restraint in escort in spent in restraint in stability holds stability holds in seconds stability hold physical lift seconds in seconds in seconds in seconds restraints seconds seconds in seconds in seconds ■ 19 January 0 0 0 0 0 0 0 0 0 0 0 0 0 ■ 19 February 0 0 0 0 0 0 0 0 0 0 0 ■ 19 March 0 0 Ω 0 Ω 0 0 0 0 0 0 Ω 19 April 0 0 0 0 0 0 0 0 Ω 0 Ω Ω 0 0 0 0 0 0 0 0 0 0 ■ 19 May Ω ■ 19 June 0 0 0 0 0 0 0 0 0 0 0 ■ 19 July 0 0 0 0 0 0 0 0 0 0 0 ■ 19 August ■ 19 September ■ 19 October ■ 19 November ■ 19 December