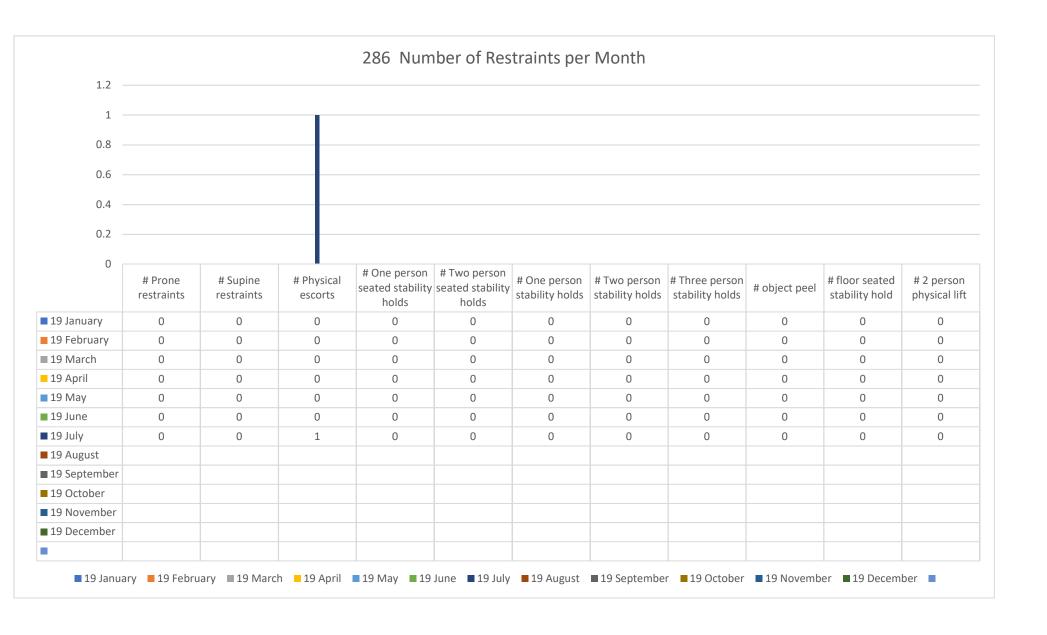

|                                                 |                                            |
|                |                                                      |                                          |                                           |                                          |                                                                        |                   |            |            |                                                                |                                         |                                                 |                                            |

■19 January ■19 February ■19 March ■19 April ■19 May ■19 June ■19 July ■19 August ■19 September ■19 October ■19 November ■19 December ■





























## 1011 Restraint in Seconds per Month 1 — 0.9 0.8 — 0.7 0.6 0.5 0.4 0.2 0.3 — 0.1 0 Time spent in Total number | Time spent in | Time spent in | Time spent in one person two person Time spent in Time Spent in Time Spent in two person three person of seconds prone supine physical one person in object peel floor seated seated seated 2 person stability holds stability holds stability holds restraint in escort in spent in restraint in stability holds stability holds in seconds stability hold physical lift seconds in seconds in seconds in seconds restraints seconds seconds in seconds in seconds ■ 19 January 0 0 0 0 0 0 0 0 0 0 0 0 0 ■ 19 February 0 0 0 0 0 0 0 0 0 0 0 ■ 19 March 0 0 Ω 0 Ω 0 0 0 0 0 0 Ω 19 April 0 0 0 0 0 0 0 0 Ω 0 Ω Ω 0 0 0 0 0 0 0 0 0 0 ■ 19 May Ω ■ 19 Jun