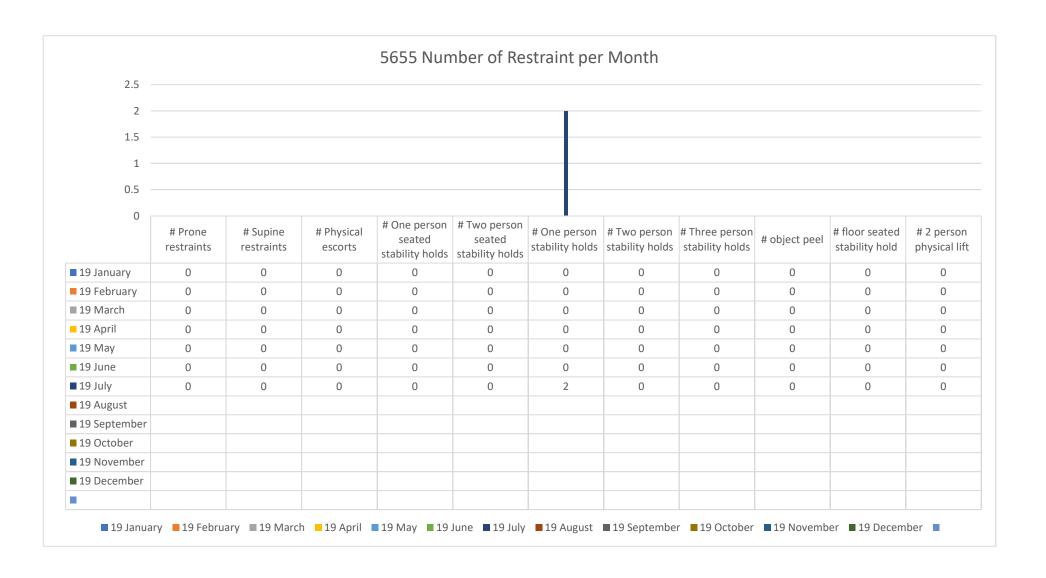

e spent in | Time spent in one person two person Time spent in Time Spent in Time Spent in two person three person of seconds prone supine physical one person in object peel floor seated seated seated 2 person stability holds stability holds stability holds restraint in escort in spent in restraint in stability holds stability holds in seconds stability hold physical lift seconds in seconds in seconds in seconds restraints seconds seconds in seconds in seconds ■ 19 January 0 0 0 0 0 0 0 0 0 0 0 0 0 ■ 19 February 0 0 0 0 0 0 0 0 0 0 0 ■ 19 March 0 0 Ω 0 Ω 0 0 0 0 0 0 Ω 19 April 0 0 0 0 0 0 0 0 Ω 0 Ω Ω 0 0 0 0 0 0 0 0 0 0 ■ 19 May Ω ■ 19 June 0 0 0 0 0 0 0 0 0 0 0 ■ 19 July 0 0 0 0 0 0 0 0 0 0 0 ■ 19 August ■ 19 September ■ 19 October ■ 19 November ■ 19 December





























































## 6698 Restraint in Seconds per Month 0.3 0.2 0.1 Time spent in Total number Time spent in Time spent in Time spent in two person Time spent in Time Spent in Time Spent in one person one person two person three person of seconds prone supine physical seated in object peel floor seated seated 2 person restraint in restraint in escort in stability holds stability holds spent in stability holds stability holds in seconds stability hold physical lift in seconds in seconds in seconds restraints seconds seconds seconds in seconds in seconds ■ 19 January ■ 19 February ■ 19 March 19 April ■ 19 May ■ 19 June ■ 19 July ■ 19 August ■ 19 September ■ 19 October ■ 19 November ■ 19 December ■ 19 January ■ 19 February ■ 19 March ■ 19 April ■ 19 May ■ 19 June ■ 19 July ■ 19