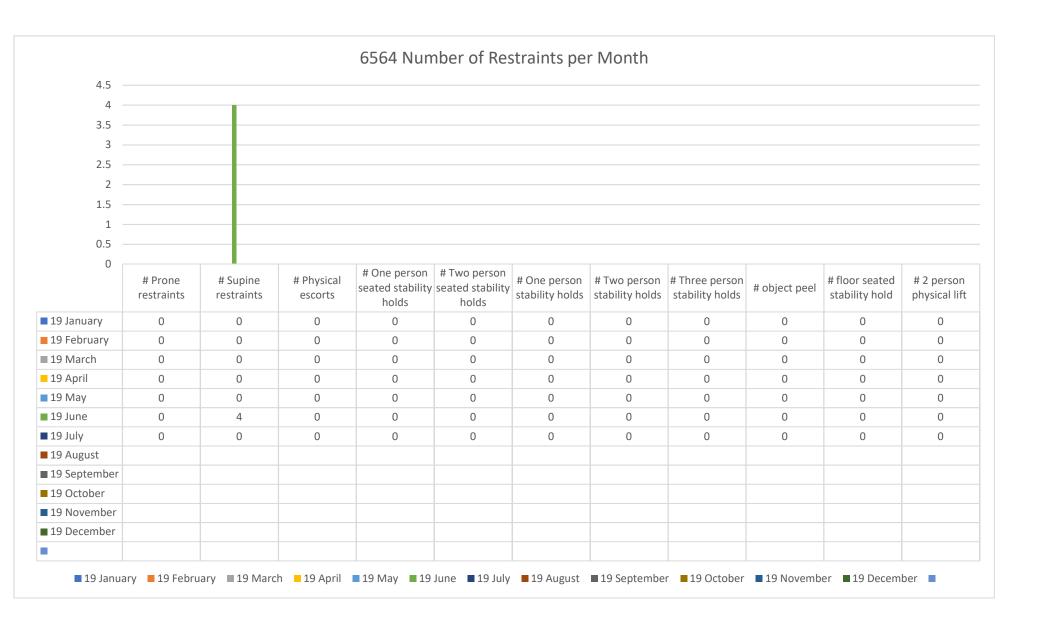

in one person two person Time spent in Time Spent in Time Spent in two person three person of seconds prone supine physical one person in object peel floor seated seated seated 2 person stability holds stability holds stability holds restraint in escort in spent in restraint in stability holds stability holds in seconds stability hold physical lift seconds in seconds in seconds in seconds restraints seconds seconds in seconds in seconds ■ 19 January 0 0 0 0 0 0 0 0 0 0 0 0 0 ■ 19 February 0 0 0 0 0 0 0 0 0 0 0 ■ 19 March 0 0 Ω 0 Ω 0 0 0 0 0 0 Ω 19 April 0 0 0 0 0 0 0 0 Ω 0 Ω Ω 0 0 0 0 0 0 0 0 0 0 ■ 19 May Ω ■ 19 June 0 0 0 0 0 0 0 0 0 0 0 ■ 19 July 0 0 0 0 0 0 0 0 0 0 0 ■ 19 August ■ 19 September ■ 19 October ■ 19 November ■ 19 December





























































## 6698 Restraint in Seconds per Month 0.3 0.2 0.1 Time spent in Total number Time spent in Time spent in Time spent in two person Time spent in Time Spent in Time Spent in one person one person two person three person of seconds prone supine physical seated in object peel floor seated seated 2 person restraint in restraint in escort in stability holds stability holds spent in stability holds stability holds in seconds stability hold physical lift in seconds in seconds in seconds restraints seconds seconds seconds in seconds in seconds ■ 19 January ■ 19 February ■ 19 March 19 April ■ 19 May ■ 19 June ■ 19 July ■ 19 August ■ 19 September ■ 19 October ■ 19 November ■ 19 December ■ 19 January ■ 19 February ■ 19 March ■ 19 April ■ 19 May ■ 19 June ■ 19 July ■ 19 August ■ 19 September ■