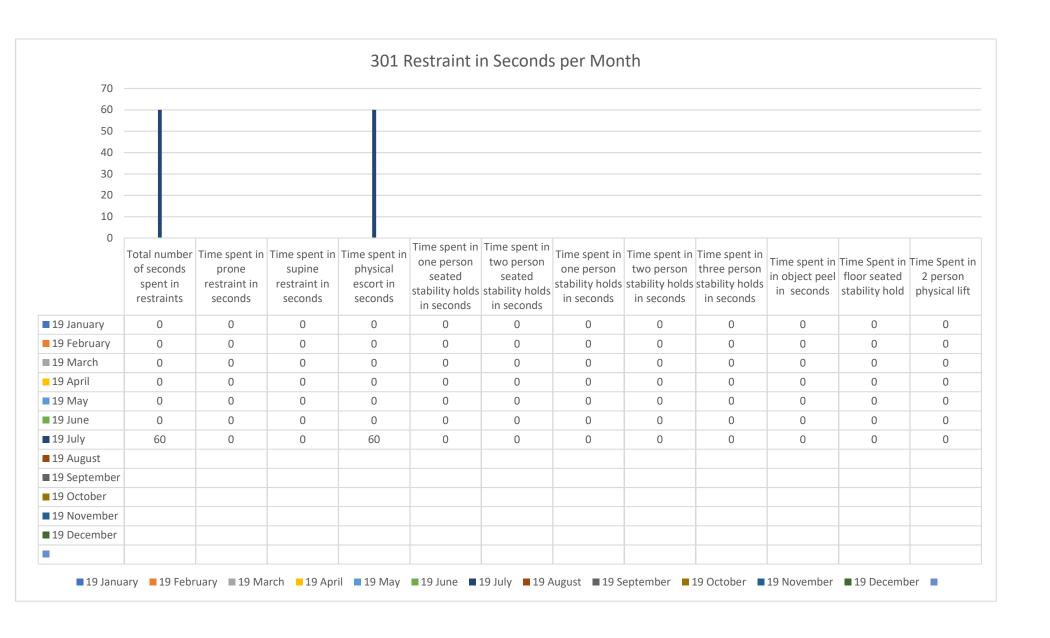

|                                                 |                                            |
|                |                                                      |                                          |                                           |                                          |                                                                        |                   |            |            |                                                                |                                         |                                                 |                                            |

■19 January ■19 February ■19 March ■19 April ■19 May ■19 June ■19 July ■19 August ■19 September ■19 October ■19 November ■19 December ■





























## 1011 Restraint in Seconds per Month 1 — 0.9 0.8 — 0.7 0.6 0.5 0.4 0.2 0.3 — 0.1 0 Time spent in Total number | Time spent in | Time spent in | Time spent in one person two person Time spent in Time Spent in Time Spent in two person three person of seconds prone supine physical one person in object peel floor seated seated seated 2 person stability holds stability holds stability holds restraint in escort in spent in restraint in stability holds stability holds in seconds stability hold physical lift seconds in seconds in seconds in seconds restraints seconds seconds in seconds in seconds ■ 19 January 0 0 0 0 0 0 0 0 0 0 0 0 0 ■ 19 February 0 0 0 0 0 0 0 0 0 0 0 ■ 19 March 0 0 Ω 0 Ω 0 0 0 0 0 0 Ω 19 April 0 0 0 0 0 0 0 0 Ω 0 Ω Ω 0 0 0 0 0 0 0 0 0 0 ■ 19 May Ω ■ 19 June