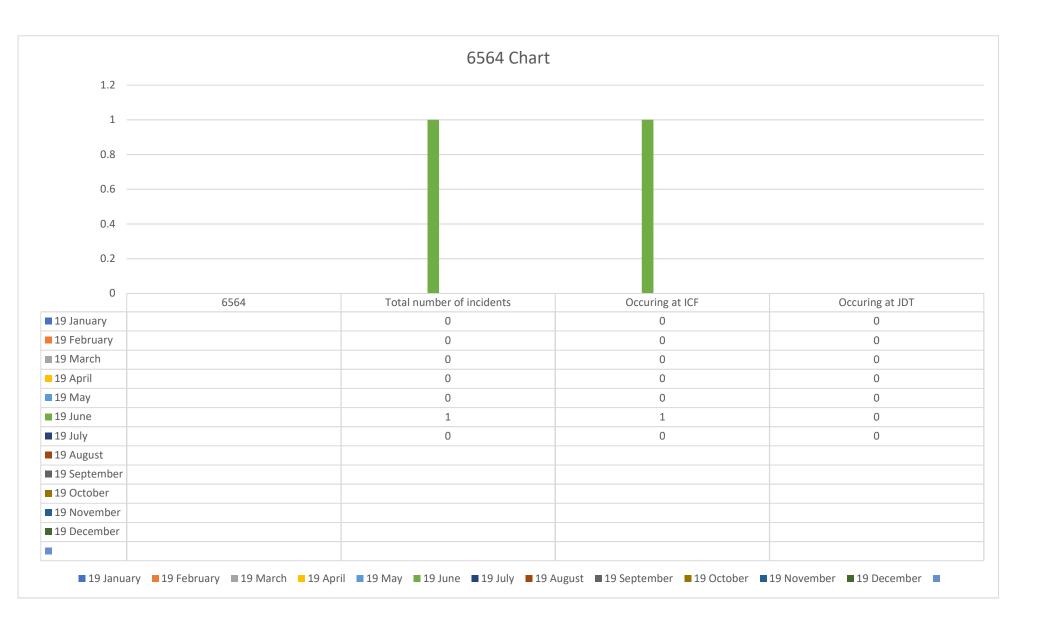

t in one person two person Time spent in Time Spent in Time Spent in two person three person of seconds prone supine physical one person in object peel floor seated seated seated 2 person stability holds stability holds stability holds restraint in escort in spent in restraint in stability holds stability holds in seconds stability hold physical lift seconds in seconds in seconds in seconds restraints seconds seconds in seconds in seconds ■ 19 January 0 0 0 0 0 0 0 0 0 0 0 0 0 ■ 19 February 0 0 0 0 0 0 0 0 0 0 0 ■ 19 March 0 0 Ω 0 Ω 0 0 0 0 0 0 Ω 19 April 0 0 0 0 0 0 0 0 Ω 0 Ω Ω 0 0 0 0 0 0 0 0 0 0 ■ 19 May Ω ■ 19 June 0 0 0 0 0 0 0 0 0 0 0 ■ 19 July 0 0 0 0 0 0 0 0 0 0 0 ■ 19 August ■ 19 September ■ 19 October ■ 19 November ■ 19 December





























































## 6698 Restraint in Seconds per Month 0.3 0.2 0.1 Time spent in Total number Time spent in Time spent in Time spent in two person Time spent in Time Spent in Time Spent in one person one person two person three person of seconds prone supine physical seated in object peel floor seated seated 2 person restraint in restraint in escort in stability holds stability holds spent in stability holds stability holds in seconds stability hold physical lift in seconds in seconds in seconds restraints seconds seconds seconds in seconds in seconds ■ 19 January ■ 19 February ■ 19 March 19 April ■ 19 May ■ 19 June ■ 19 July ■ 19 August ■ 19 September ■ 19 October ■ 19 November ■ 19 December ■ 19 January ■ 19 February ■ 19 March ■ 19 April ■ 19 May ■ 19 June ■ 19 July ■ 19 August ■ 19 September