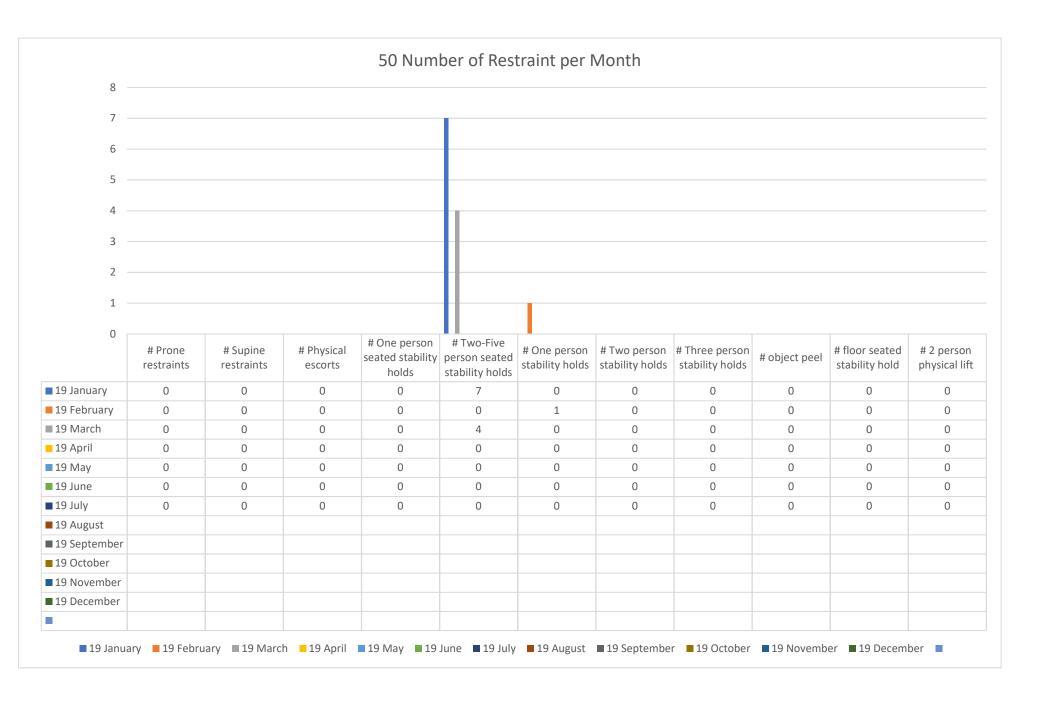

## 183 Restraint in Seconds per Month

| 0.8            |                                                      |                                          |                                           |                                          |                                                                        |                   |            |            |                                                                |                                         |                                                 |                                            |
|----------------|------------------------------------------------------|------------------------------------------|-------------------------------------------|------------------------------------------|-------------------------