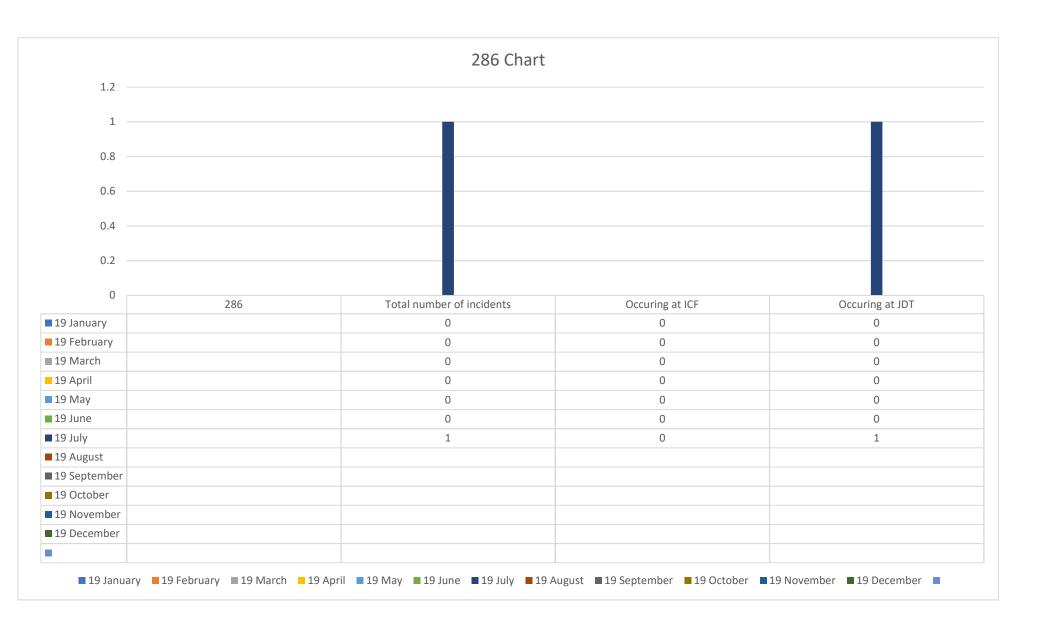

|                                                 |                                            |
|                |                                                      |                                          |                                           |                                          |                                                                        |                   |            |            |                                                                |                                         |                                                 |                                            |

■19 January ■19 February ■19 March ■19 April ■19 May ■19 June ■19 July ■19 August ■19 September ■19 October ■19 November ■19 December ■





























## 1011 Restraint in Seconds per Month 1 — 0.9 0.8 — 0.7 0.6 0.5 0.4 0.2 0.3 — 0.1 0 Time spent in Total number | Time spent in | Time spent in | Time spent in one person two person Time spent in Time Spent in Time Spent in two person three person of seconds prone supine physical one person in object peel floor seated seated seated 2 person stability holds stability holds stability holds restraint in escort in spent in restraint in stability holds stability holds in seconds stability hold physical lift seconds in seconds in seconds in seconds restraints seconds seconds in seconds in seconds ■ 19 January 0 0 0 0 0 0 0 0 0 0 0 0 0 ■ 19 February 0 0 0 0 0 0 0 0 0 0 0 ■ 19 March 0 0 Ω 0 Ω 0 0 0 0 0 0 Ω 19 April 0 0 0 0 0 0 0 0 Ω 0 Ω Ω 0 0 0 0 0 0 0 0 0 0 ■ 19 May Ω ■ 19 J