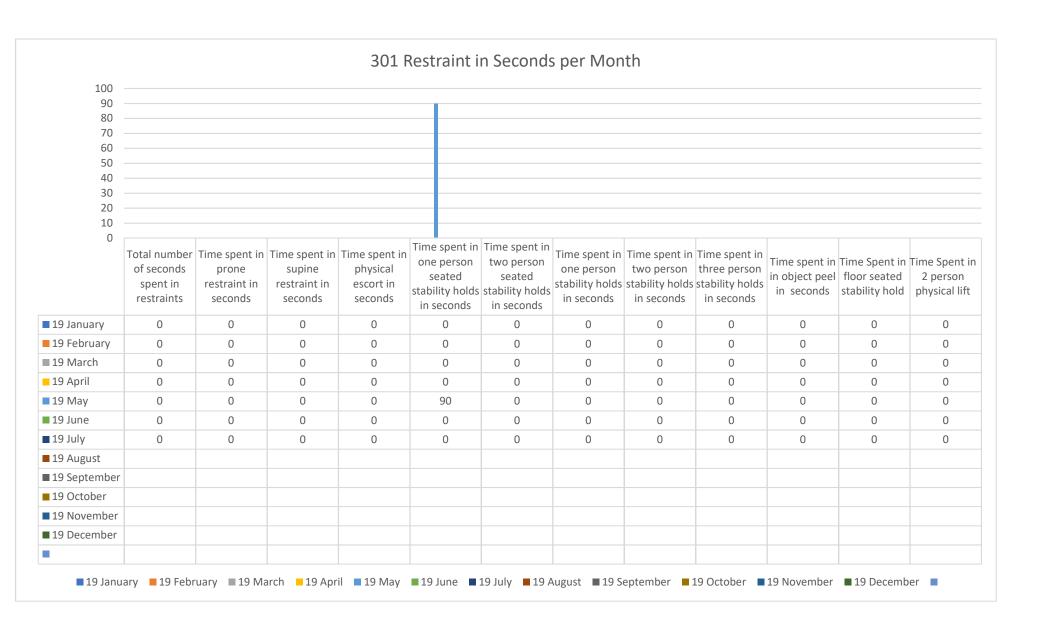

## 183 Restraint in Seconds per Month

| 0.8            |                                                      |                                          |                                           |                                          |                                                                        |                   |            |            |                                                                |                                         |                                                 |                                            |
|----------------|------------------------------------------------------|------------------------------------------|-------------------------------------------|------------------------------------------|------------------------------------------------------------------------|-------------------|------------|------------|----------------------------------------------------------------|-----------------------------------------|-------------------------------------------------|--------------------------------------------|
|                | Total number<br>of seconds<br>spent in<br>restraints | Time spent in prone restraint in seconds | Time spent in supine restraint in seconds | Time spent in physical escort in seconds | Time spent in<br>one person<br>seated<br>stability holds<br>in seconds | two person seated | one person | two person | Time spent in<br>three person<br>stability holds<br>in seconds | Time spent in in object peel in seconds | Time Spent in<br>floor seated<br>stability hold | Time Spent in<br>2 person<br>physical lift |
| ■ 19 January   | 0                                                    | 0                                        | 0                                         | 0                                        | 0                                                                      | 0                 | 0          | 0          | 0                                                              | 0                                       | 0                                               | 0                                          |
| ■ 19 February  | 0                                                    | 0                                        | 0                                         | 0                                        | 0                                                                      | 0                 | 0          | 0          | 0                                                              | 0                                       | 0                                               | 0                                          |
| ■ 19 March     | 0                                                    | 0                                        | 0                                         | 0                                        | 0                                                                      | 0                 | 0          | 0          | 0                                                              | 0                                       | 0                                               | 0                                          |
| ■ 19 April     | 0                                                    | 0                                        | 0                                         | 0                                        | 0                                                                      | 0                 | 0          | 0          | 0                                                              | 0                                       | 0                                               | 0                                          |
| ■ 19 May       | 0                                                    | 0                                        | 0                                         | 0                                        | 0                                                                      | 0                 | 0          | 0          | 0                                                              | 0                                       | 0                                               | 0                                          |
| ■ 19 June      | 0                                                    | 0                                        | 0                                         | 0                                        | 0                                                                      | 0                 | 0          | 0          | 0                                                              | 0                                       | 0                                               | 0                                          |
| ■ 19 July      | 0                                                    | 0                                        | 0                                         | 0                                        | 0                                                                      | 0                 | 0          | 0          | 0                                                              | 0                                       | 0                                               | 0                                          |
| ■ 19 August    |                                                      |                                          |                                           |                                          |                                                                        |                   |            |            |                                                                |                                         |                                                 |                                            |
| ■ 19 September |                                                      |                                          |                                           |                                          |                                                                        |                   |            |            |                                                                |                                         |                                                 |                                            |
| ■ 19 October   |                                                      |                                          |                                           |                                          |                                                                        |                   |            |            |                                                                |                                         |                                                 |                                            |
| ■19 November   |                                                      |                                          |                                           |                                          |                                                                        |                   |            |            |                                                                |                                         |                                                 |                                            |
| ■ 19 December  |                                                      |                                          |                                           |                                          |                                                                        |                   |            |            |                                                                |                                         |                                                 |                                            |
|                |                                                      |                                          |                                           |                                          |                                                                        |                   |            |            |                                                                |                                         |                                                 |                                            |

■19 January ■19 February ■19 March ■19 April ■19 May ■19 June ■19 July ■19 August ■19 September ■19 October ■19 November ■19 December ■