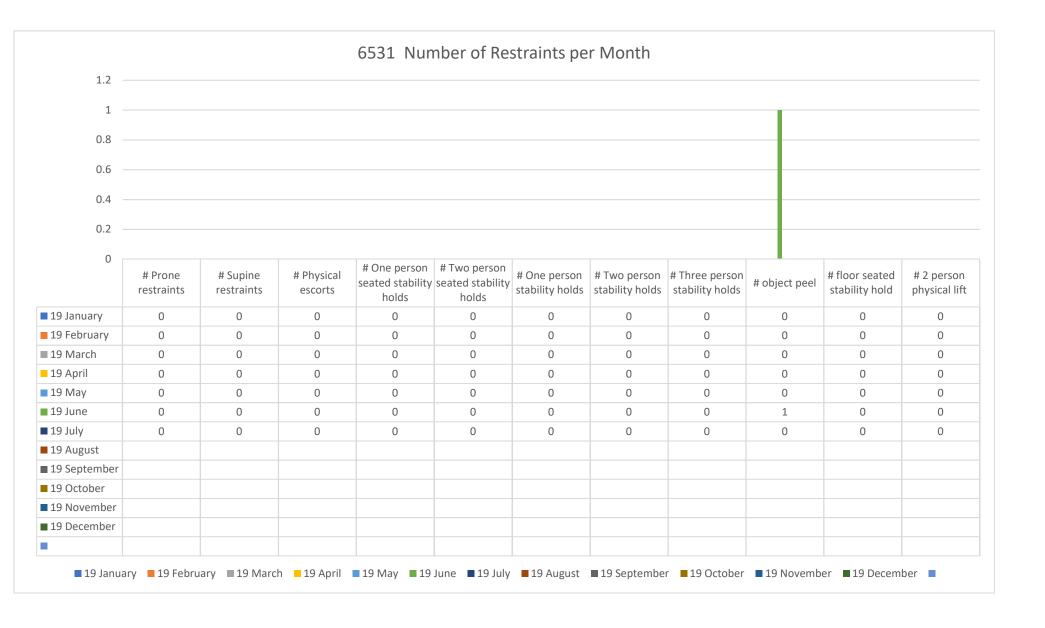

## 1011 Restraint in Seconds per Month 1 — 0.9 0.8 — 0.7 0.6 0.5 0.4 0.2 0.3 — 0.1 0 Time spent in Total number | Time spent in | Time spent in | Time spent in one person two person Time spent in Time Spent in Time Spent in two person three person of seconds prone supine physical one person in object peel floor seated seated seated 2 person stability holds stability holds stability holds restraint in escort in spent in restraint in stability holds stability holds in seconds stability hold physical lift seconds in seconds in seconds in seconds restraints seconds seconds in seconds in seconds ■ 19 January 0 0 0 0 0 0 0 0 0 0 0 0 0 ■ 19 February 0 0 0 0 0 0 0 0 0 0 0 ■ 19 March 0 0 Ω 0 Ω 0 0 0 0 0 0 Ω 19 April 0 0 0 0 0 0 0 0 Ω 0 Ω Ω 0 0 0 0 0 0 0 0 0 0 ■ 19 May Ω ■ 19 June 0 0 0 0 0 0 0 0 0 0 0 ■ 19 July 0 0 0 0 0 0 0 0 0 0 0 ■ 19 August ■ 19 September ■ 19 October ■ 19 November ■ 19 December