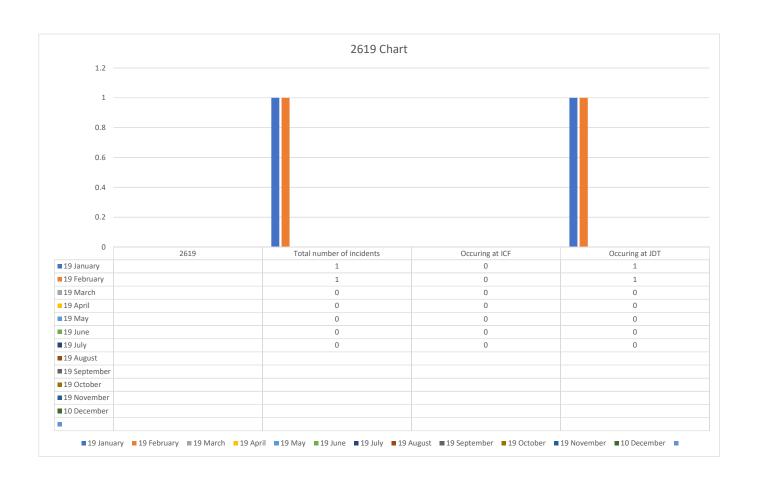

Time spent in | Time spent in one person two person Time spent in Time Spent in Time Spent in two person three person of seconds prone supine physical one person in object peel floor seated seated seated 2 person stability holds stability holds stability holds restraint in escort in spent in restraint in stability holds stability holds in seconds stability hold physical lift seconds in seconds in seconds in seconds restraints seconds seconds in seconds in seconds ■ 19 January 0 0 0 0 0 0 0 0 0 0 0 0 0 ■ 19 February 0 0 0 0 0 0 0 0 0 0 0 ■ 19 March 0 0 Ω 0 Ω 0 0 0 0 0 0 Ω 19 April 0 0 0 0 0 0 0 0 Ω 0 Ω Ω 0 0 0 0 0 0 0 0 0 0 ■ 19 May Ω ■ 19 June 0 0 0 0 0 0 0 0 0 0 0 ■ 19 July 0 0 0 0 0 0 0 0 0 0 0 ■ 19 August ■ 19 September ■ 19 October ■ 19 November ■ 19 December





























































## 6698 Restraint in Seconds per Month 0.3 0.2 0.1 Time spent in Total number Time spent in Time spent in Time spent in two person Time spent in Time Spent in Time Spent in one person one person two person three person of seconds prone supine physical seated in object peel floor seated seated 2 person restraint in restraint in escort in stability holds stability holds spent in stability holds stability holds in seconds stability hold physical lift in seconds in seconds in seconds restraints seconds seconds seconds in seconds in seconds ■ 19 January ■ 19 February ■ 19 March 19 April ■ 19 May ■ 19 June ■ 19 July ■ 19 August ■ 19 September ■ 19 October ■ 19 November ■ 19 December ■ 19 January ■ 19 February ■ 19 March ■ 19 April ■ 19 May ■ 19 June ■ 19 July