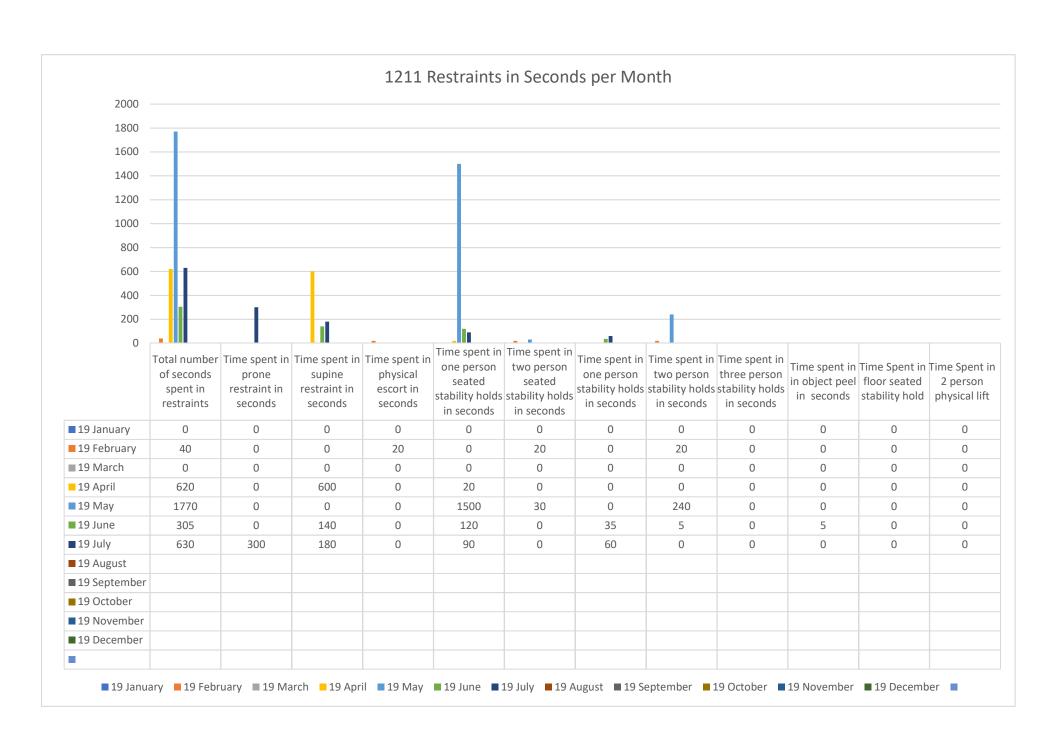

## 1011 Restraint in Seconds per Month 1 — 0.9 0.8 — 0.7 0.6 0.5 0.4 0.2 0.3 — 0.1 0 Time spent in Total number | Time spent in | Time spent in | Time spent in one person two person Time spent in Time Spent in Time Spent in two person three person of seconds prone supine physical one person in object peel floor seated seated seated 2 person stability holds stability holds stability holds restraint in escort in spent in restraint in stability holds stability holds in seconds stability hold physical lift seconds in seconds in seconds in seconds restraints seconds seconds in seconds in seconds ■ 19 January 0 0 0 0 0 0 0 0 0 0 0 0 0 ■ 19 February 0 0 0 0 0 0 0 0 0 0 0 ■ 19 March 0 0 Ω 0 Ω 0 0 0 0 0 0 Ω 19 April 0 0 0 0 0 0 0 0 Ω 0 Ω Ω 0 0 0 0 0 0 0 0 0 0 ■ 19 May Ω ■ 19 June 0 0 0 0 0 0 0 0 0 0 0 ■ 19 July 0 0 0 0 0 0 0 0 0 0 0 ■ 19 August ■ 19 September ■ 19 October ■ 19 November ■ 19 December