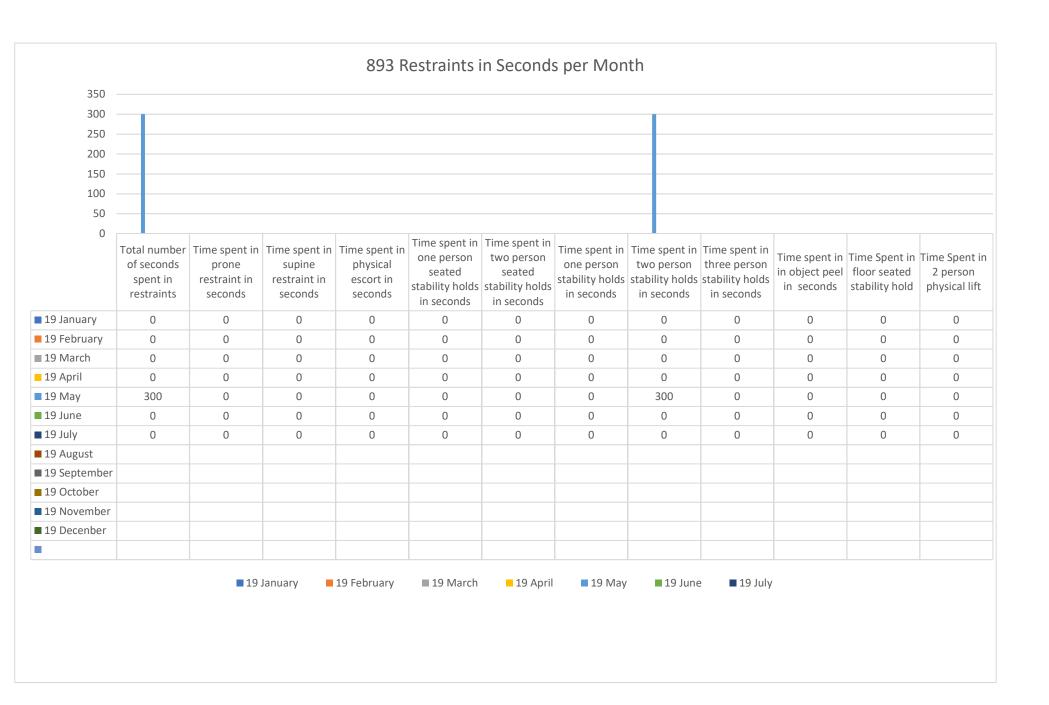

|                                                 |                                            |
|                |                                                      |                                          |                                           |                                          |                                                                        |                   |            |            |                                                                |                                         |                                                 |                                            |

■19 January ■19 February ■19 March ■19 April ■19 May ■19 June ■19 July ■19 August ■19 September ■19 October ■19 November ■19 December ■





























## 1011 Restraint in Seconds per Month 1 — 0.9 0.8 — 0.7 0.6 0.5 0.4 0.2 0.3 — 0.1 0 Time spent in Total number | Time spent in | Time spent in | Time spent in one person two person Time spent in Time Spent in Time Spent in two person three person of seconds prone supine physical one person in object peel floor seated seated seated 2 person stability holds stability holds stability holds restraint in escort in spent in restraint in stability holds stability holds in seconds stability hold physical lift seconds in seconds in seconds in seconds restraints seconds seconds in seconds in seconds ■ 19 January 0 0 0 0 0 0 0 0 0 0 0 0 0 ■ 19 February 0 0 0 0 0 0 0 0 0 0 0 ■ 19 March 0 0 Ω 0 Ω 0 0 0 0 0 0 Ω 19 April 0 0 0 0 0 0 0 0 Ω 0 Ω Ω 0 0 0 0 0 0 0 0 0 0 ■ 19 May Ω ■ 19 June 0 0 0 0 0 0