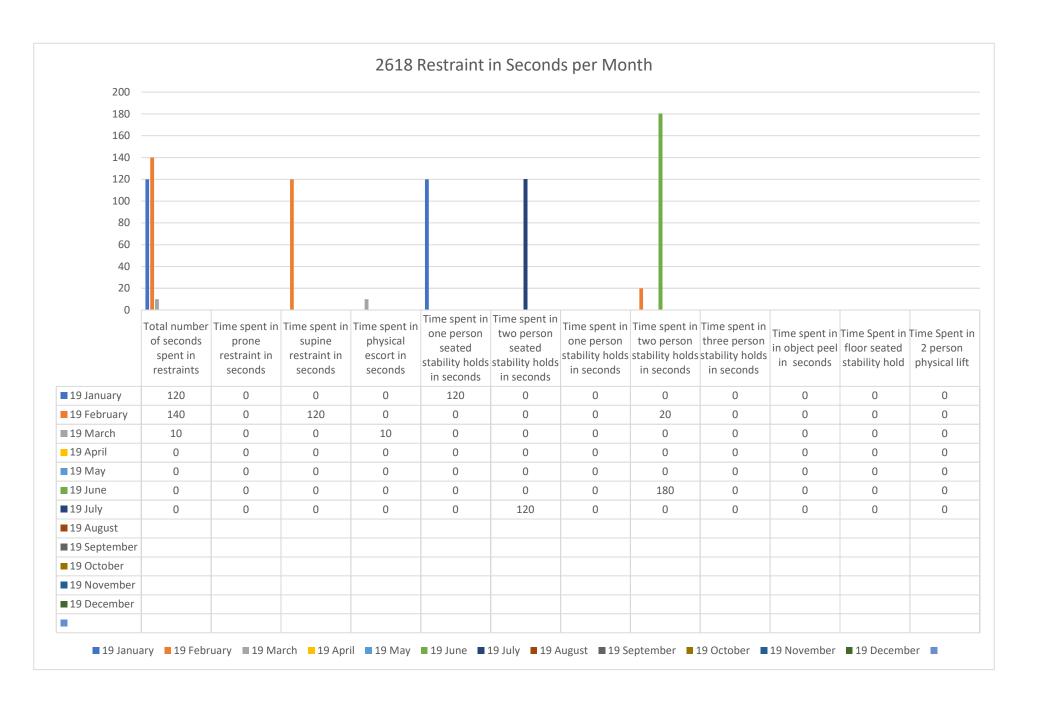

| Time spent in | Time spent in one person two person Time spent in Time Spent in Time Spent in two person three person of seconds prone supine physical one person in object peel floor seated seated seated 2 person stability holds stability holds stability holds restraint in escort in spent in restraint in stability holds stability holds in seconds stability hold physical lift seconds in seconds in seconds in seconds restraints seconds seconds in seconds in seconds ■ 19 January 0 0 0 0 0 0 0 0 0 0 0 0 0 ■ 19 February 0 0 0 0 0 0 0 0 0 0 0 ■ 19 March 0 0 Ω 0 Ω 0 0 0 0 0 0 Ω 19 April 0 0 0 0 0 0 0 0 Ω 0 Ω Ω 0 0 0 0 0 0 0 0 0 0 ■ 19 May Ω ■ 19 June 0 0 0 0 0 0 0 0 0 0 0 ■ 19 July 0 0 0 0 0 0 0 0 0 0 0 ■ 19 August ■ 19 September ■ 19 October ■ 19 November ■ 19 December





























































## 6698 Restraint in Seconds per Month 0.3 0.2 0.1 Time spent in Total number Time spent in Time spent in Time spent in two person Time spent in Time Spent in Time Spent in one person one person two person three person of seconds prone supine physical seated in object peel floor seated seated 2 person restraint in restraint in escort in stability holds stability holds spent in stability holds stability holds in seconds stability hold physical lift in seconds in seconds in seconds restraints seconds seconds seconds in seconds in seconds ■ 19 January ■ 19 February ■ 19 March 19 April ■ 19 May ■ 19 June ■ 19 July ■ 19 August ■ 19 September ■ 19 October ■ 19 November ■ 19 December ■ 19 January ■ 19 February ■ 19 March ■ 19 April ■ 19 May ■ 19 June ■ 19 Jul