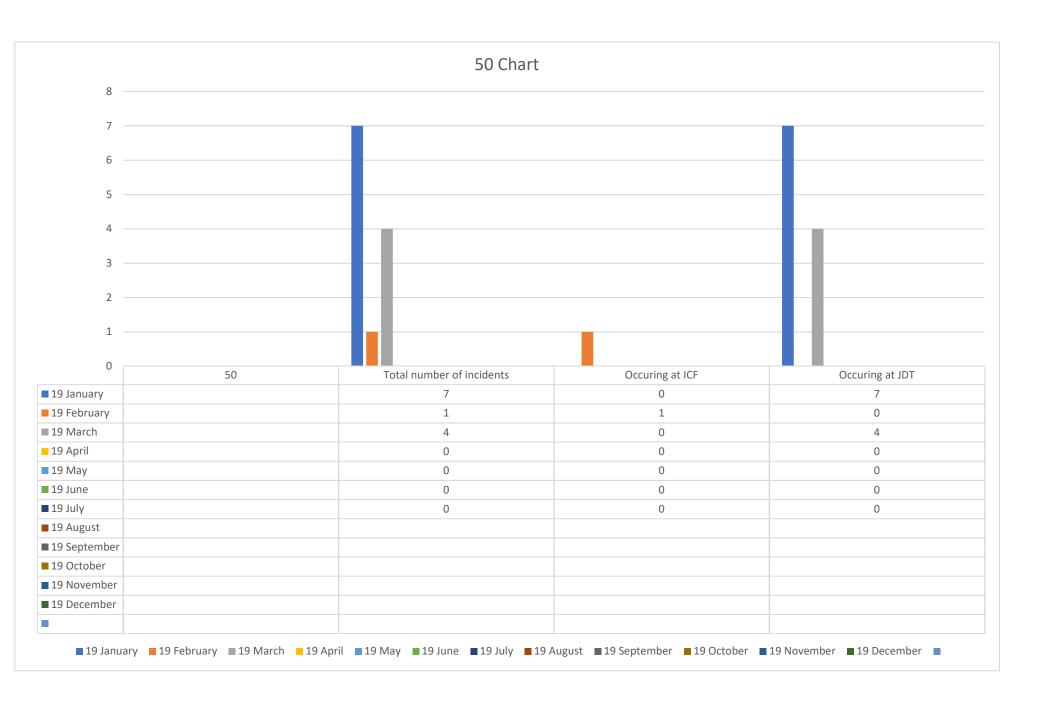

## 183 Restraint in Seconds per Month

| 0.8            |                                                      |                                          |                                           |                                          |                                                                        |                   |            |            |                                                                |                                         |                                                 |                                            |
|----------------|------------------------------------------------------|------------------------------------------|-------------------------------------------|------------------------------------------|-----------------------