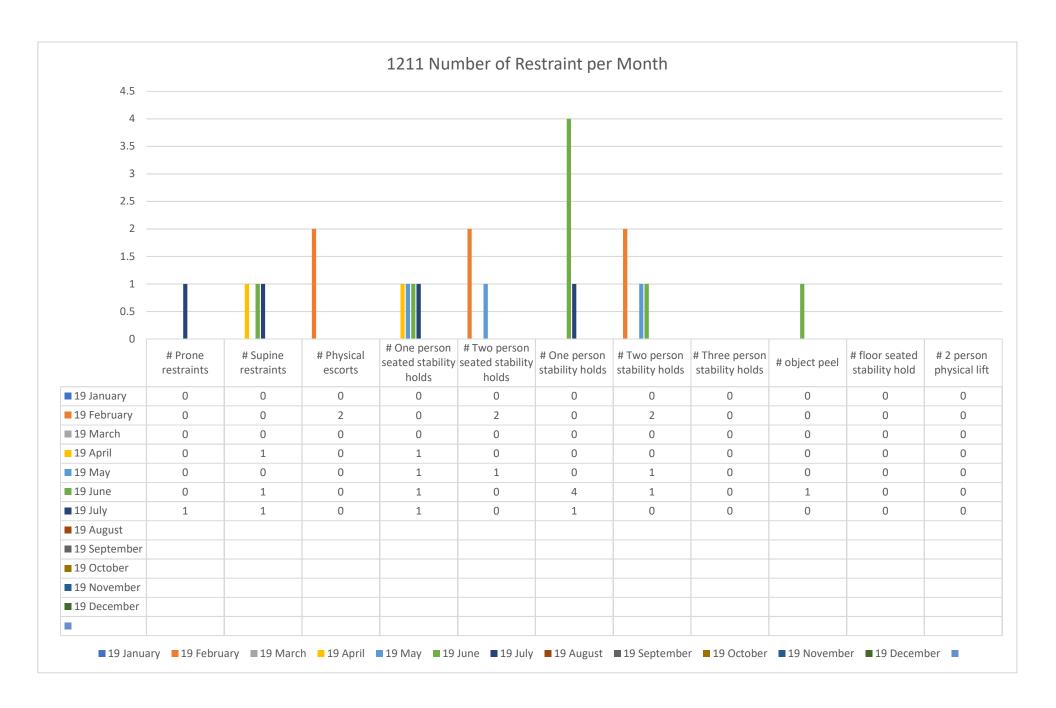

mber | Time spent in | Time spent in | Time spent in one person two person Time spent in Time Spent in Time Spent in two person three person of seconds prone supine physical one person in object peel floor seated seated seated 2 person stability holds stability holds stability holds restraint in escort in spent in restraint in stability holds stability holds in seconds stability hold physical lift seconds in seconds in seconds in seconds restraints seconds seconds in seconds in seconds ■ 19 January 0 0 0 0 0 0 0 0 0 0 0 0 0 ■ 19 February 0 0 0 0 0 0 0 0 0 0 0 ■ 19 March 0 0 Ω 0 Ω 0 0 0 0 0 0 Ω 19 April 0 0 0 0 0 0 0 0 Ω 0 Ω Ω 0 0 0 0 0 0 0 0 0 0 ■ 19 May Ω ■ 19 June 0 0 0 0 0 0 0 0 0 0 0 ■ 19 July 0 0 0 0 0 0 0 0 0 0 0 ■ 19 August ■ 19 September ■ 19 October ■ 19 November ■ 19 December





























































## 6698 Restraint in Seconds per Month 0.3 0.2 0.1 Time spent in Total number Time spent in Time spent in Time spent in two person Time spent in Time Spent in Time Spent in one person one person two person three person of seconds prone supine physical seated in object peel floor seated seated 2 person restraint in restraint in escort in stability holds stability holds spent in stability holds stability holds in seconds stability hold physical lift in seconds in seconds in seconds restraints seconds seconds seconds in seconds in seconds ■ 19 January ■ 19 February ■ 19 March 19 April ■ 19 May ■ 19 June ■ 19 July ■ 19 August ■ 19 September ■ 19 October ■ 19 November ■ 19 December ■ 19 January ■ 19 February ■ 19 March ■ 19 April ■ 19 Ma