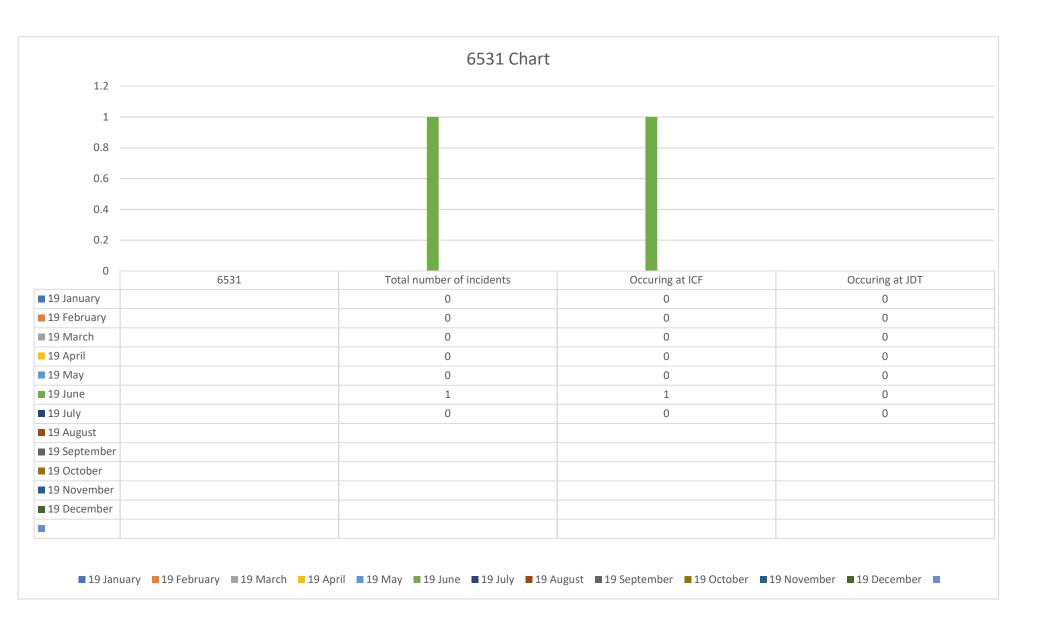

e spent in one person two person Time spent in Time Spent in Time Spent in two person three person of seconds prone supine physical one person in object peel floor seated seated seated 2 person stability holds stability holds stability holds restraint in escort in spent in restraint in stability holds stability holds in seconds stability hold physical lift seconds in seconds in seconds in seconds restraints seconds seconds in seconds in seconds ■ 19 January 0 0 0 0 0 0 0 0 0 0 0 0 0 ■ 19 February 0 0 0 0 0 0 0 0 0 0 0 ■ 19 March 0 0 Ω 0 Ω 0 0 0 0 0 0 Ω 19 April 0 0 0 0 0 0 0 0 Ω 0 Ω Ω 0 0 0 0 0 0 0 0 0 0 ■ 19 May Ω ■ 19 June 0 0 0 0 0 0 0 0 0 0 0 ■ 19 July 0 0 0 0 0 0 0 0 0 0 0 ■ 19 August ■ 19 September ■ 19 October ■ 19 November ■ 19 December





























































## 6698 Restraint in Seconds per Month 0.3 0.2 0.1 Time spent in Total number Time spent in Time spent in Time spent in two person Time spent in Time Spent in Time Spent in one person one person two person three person of seconds prone supine physical seated in object peel floor seated seated 2 person restraint in restraint in escort in stability holds stability holds spent in stability holds stability holds in seconds stability hold physical lift in seconds in seconds in seconds restraints seconds seconds seconds in seconds in seconds ■ 19 January ■ 19 February ■ 19 March 19 April ■ 19 May ■ 19 June ■ 19 July ■ 19 August ■ 19 September ■ 19 October ■ 19 November ■ 19 December ■ 19 January ■ 19 February ■ 19 March ■ 19 April ■ 19 May ■ 19 June ■ 19 July ■ 19 August ■ 19 Sep