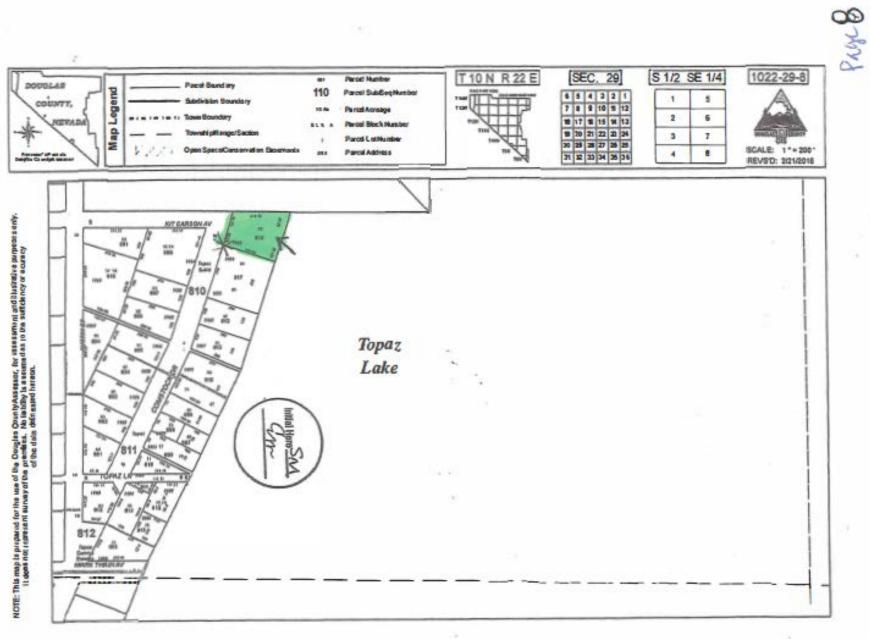

We purchased the property at 1951 Comstock Drive, Topaz Lake, NV with the intent to build a single family home. When we purchased this property it included 2 lots so that when combined, the lot size was buildable. We filed a variance in April of 2019 to support this requirement. As we proceeded to go forward with engineer plans and building permits, we were notified that the "Nevada State Board of Health" had to approve a septic tank for this property. When this property was purchased there was <u>no</u> discloser of this issue to build a home.

We have costs associated with this purchase of property and to build a home. The cost of \$199,000.00 for the property and an additional \$21,894.75 (please reference pages 2-7). We have also sold our home to have the funds for a down payment on this property. There are other neighboring properties that have built homes and some properties are smaller in size then our property (please reference page 8).