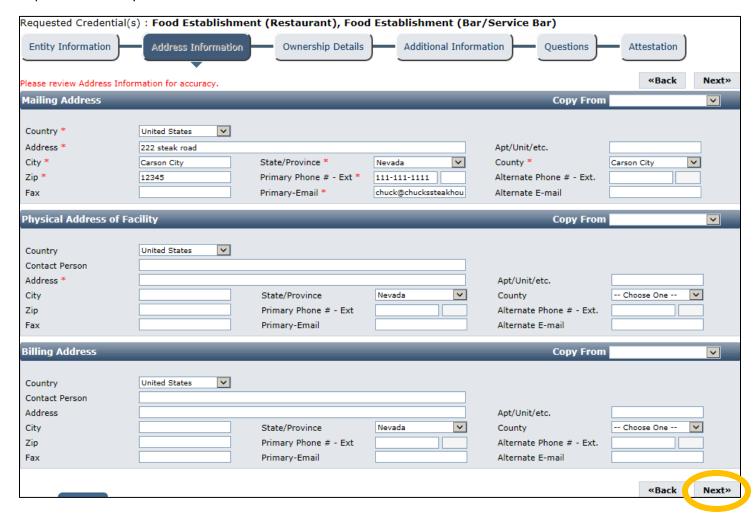

#### Address Information:

Most of the information in the mailing address section should appear based on what you have entered previously. The mailing address is where correspondence will be sent, however the physical address is also required for facility inspections. When you have entered these click the **Next** button.