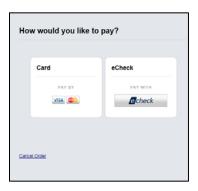

#### Fees:

"Fee Details" explains what fees are being charged for this credential type. If you are satisfied with the charge, select **Pay Now** to continue.

You will be redirected to the secure payment gateway. Select your payment method: