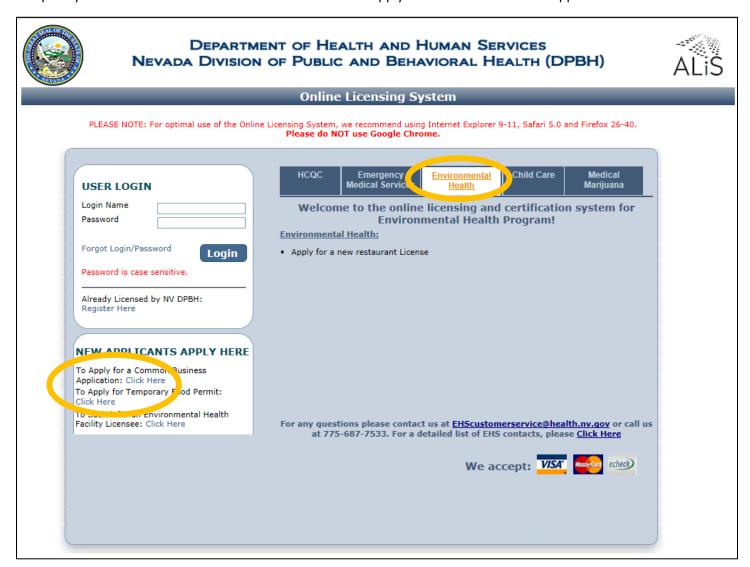

## **Food Establishments- Consumer Log On Instructions**

To begin the licensing process, go to <a href="https://nvdpbh.aithent.com/login.aspx">https://nvdpbh.aithent.com/login.aspx</a> and then click on the Environmental Health tab (the middle tab). If you will apply for a temporary permit then click on the link "Click Here" under "Apply for a Temporary Food Permit" otherwise click on the link under "Apply for a Common Business Application":