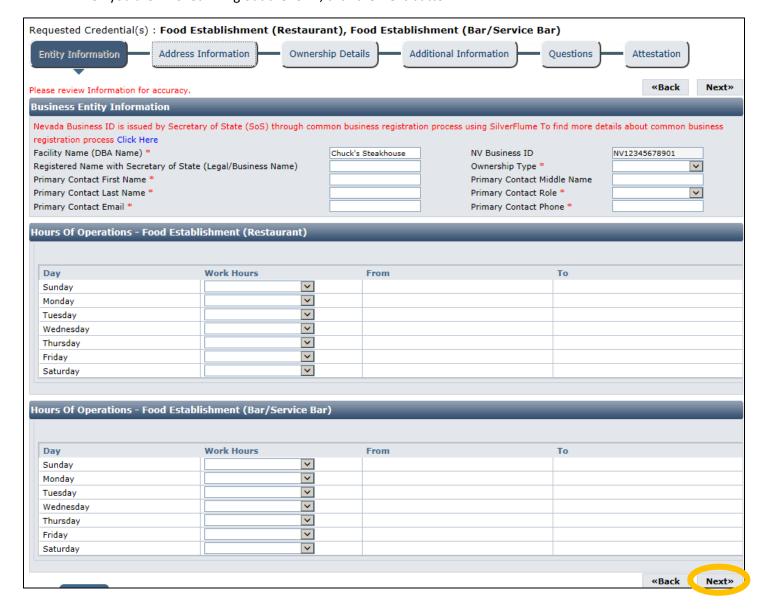

#### **Entity Information:**

#### - Business Entity Information

- Facility Name (DBA): This will be automatically filled in from your registration, however if you mistyped you may correct it here
- o **NV Business ID:** This will be automatically filled in from your registration but cannot be changed here
- o **Registered Name/Legal Business Name**: this should be the exact name on your state business license, if applicable. It may be different from your DBA name.
- o **Ownership Type:** Select from this list. LLC, Corporation, etc. depending on the business type.
- Primary Contact Information: The contact information including name, phone, and email should be for the person that will receive correspondence on licensing issues for the business. Their role may be owner, manager, etc.

#### - Hours of Operation

- o For each license, enter the hours that the establishment is open. For each day it may be: open 24 hours, closed that day, or open for a fixed time.
- When you are finished filling out the form, click the **Next** button.