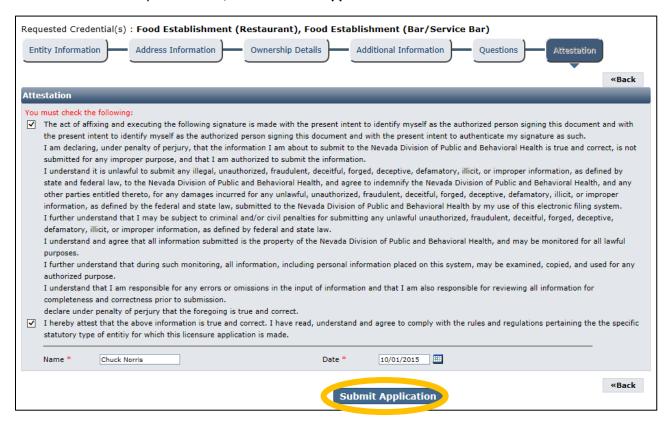

#### Attestation and Electronic Signature:

Read the legal statements and agree by checking the box to the left. Enter your full name (this is your digital signature) and the current date. When you are done, select "Submit Application".