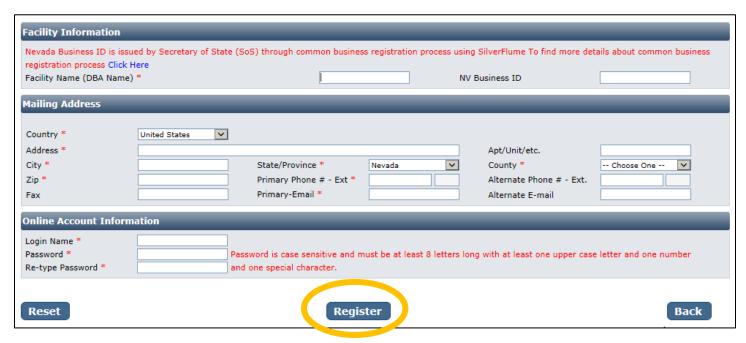

#### **Initial Registration Page:**

You will need to fill out the following:

- Facility Name (DBA): this should be the registered name of your business.
- **NV Business ID:** if you have a state business ID, enter it here. It would be "NV" followed by 11 numbers.
- Mailing Address Section:
  - o Address is the street address where you receive correspondence for your business
  - o City/State/County/Zip: enter the appropriate values that go with the address
  - Phone/Email: this should be the contact information to receive correspondence for your business
- Account Information (Login):
  - The Login Name can be anything using A-Z and 0-9. Take note of it before submitting the form so you don't forget.
  - o Password: must conform to the text in red, for example "MyBusiness.6" contains all the elements needed. Make the password something you can remember, but not easy to guess.
- When you are done with the form, click the **Register** button.