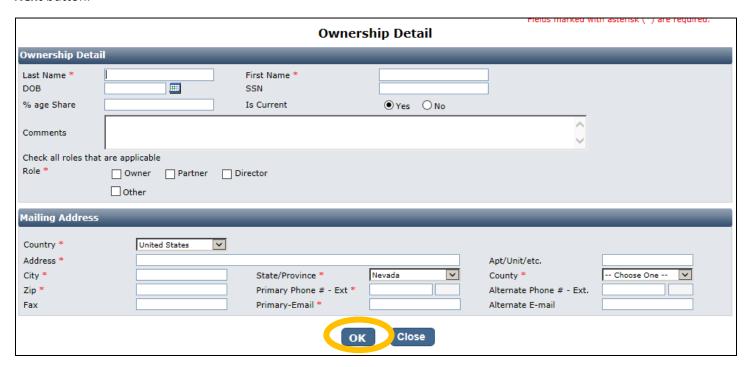

#### Ownership Details:

Select the **Add** button to add a new owner. You may not skip this section even if you previously entered all your information.

A popup will appear to enter details. It has the following fields:

- First and Last Name: enter the full first and last name of the owner
- **DOB**: enter the date of birth for this owner
- SSN: enter the social security number for this owner
- % share: enter the approximate percent of ownership of the company for this owner
- Is Current: leave this selected as "Yes"
- Comments: add any additional comments on the relationship of this owner to the business
- Role: select Owner, Partner, Director, or Other (if other, fill in the role)
- **Mailing Address Section**: This may be the personal mailing address of the owner, or it may be the mailing address of the business. Similarly, primary phone and email may be personal or business.

When you are done select the **OK** button. Repeat this process for any other owners. When you are finished, use the **Next** button.

The fields with the red asterisk (\*) are required