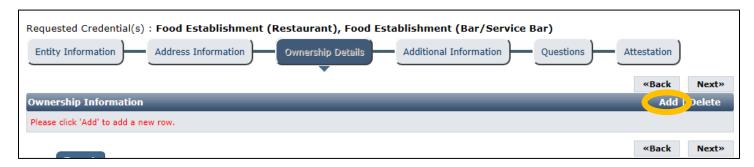

#### Ownership Details:

Select the **Add** button to add a new owner. You may not skip this section even if you previously entered all your information.

A popup will appear to enter details. It has the following fields:

- First and Last Name: enter the full first and last name of the owner
- **DOB**: enter the date of birth for this owner
- SSN: enter the social security number for this owner
- % share: enter the approximate percent of ownership of the company for this owner
- Is Current: leave this selected as "Yes"
- Comments: add any additional comments on the relationship of this owner to the business
- Role: select Owner, Partner, Director, or Other (if other, fill in the role)
- **Mailing Address Section**: This may be the personal mailing address of the owner, or it may be the mailing address of the business. Similarly, primary phone and email may be personal or business.

When you are done select the **OK** button. Repeat this process for any other owners. When you are finished, use the **Next** button.

The fields with the red asterisk (\*) are required