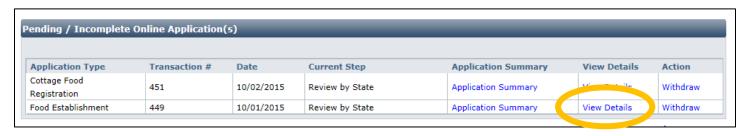

You will see a menu on the left side:

Click on "View Pending Online Application(s)". You will see a list of applications for review. Click on "View Details" for the application you want to look at:

Now you will see the check list again where you can review the status of each item and attach additional documents if needed: