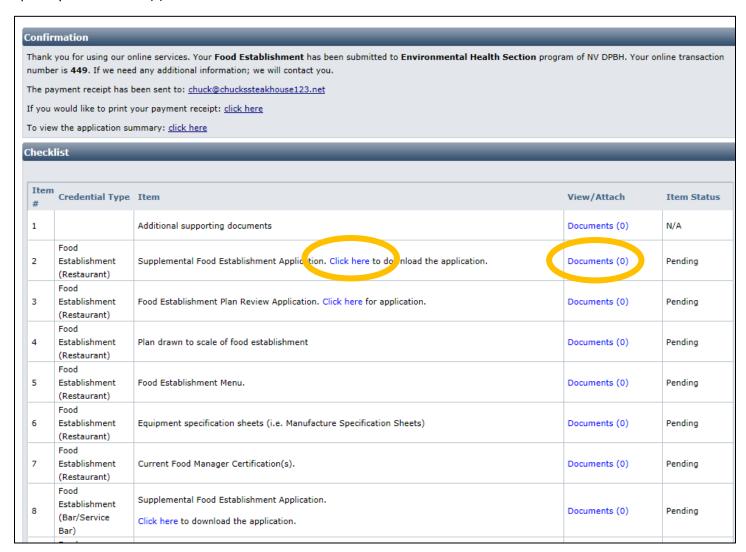

Fill out the form (which depends on the selected payment method) and submit when completed.

Note your transaction number in bold. There is also the option to print the payment receipt (which is also emailed) and the application summary for your records.

IMPORANT NOTICE: YOU ARE NOT DONE YET

### **Checklist: Applications and Documentation**

Upon completion of the payment submission the site will guide you to the checklist and you will need to add your applications and other documentation.

Below is the list of items that need to be completed for the selected licenses. Some items may be optional depending on your situation. Examine each item carefully and if needed, click the "Documents" link in the View/Attach column on the right side to upload a document for staff review. When you do this, a popup will appear with directions on how to upload your document(s).

When all required items are uploaded and/or reviewed, your application will be processed.