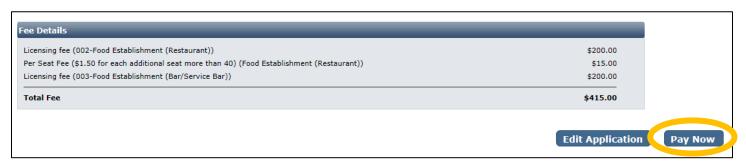

#### Fees:

"Fee Details" explains what fees are being charged for this credential type. If you are satisfied with the charge, select **Pay Now** to continue.

You will be redirected to the secure payment gateway. Select your payment method: