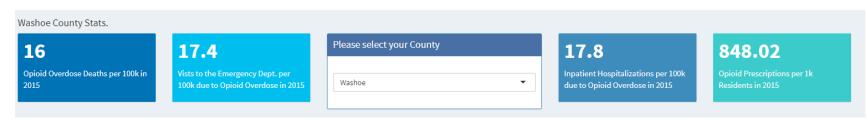

# Highlighted Project – Opioid Dashboard, Nevada, 2011-2015

A data tool that provides enhanced data visualization and integration of statewide and geographically-specific non-fatal and fatal opioid-involved overdose and opioid prescription data

Web Address: <a href="https://opioid.snhd.org/">https://opioid.snhd.org/</a>

These data are currently being updated to include 2016 data.