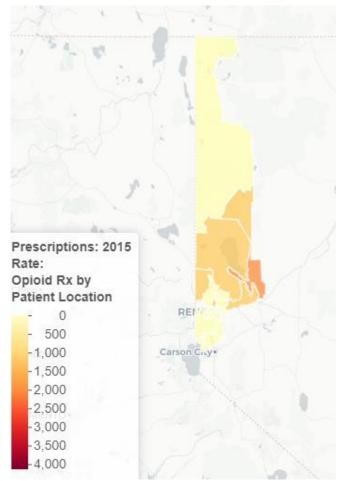

# Highlighted Project – Opioid Dashboard, Nevada, 2011-2015

A data tool that provides enhanced data visualization and integration of statewide and geographically-specific non-fatal and fatal opioid-involved overdose and opioid prescription data

Web Address: <a href="https://opioid.snhd.org/">https://opioid.snhd.org/</a>

These data are currently being updated to include 2016 data.