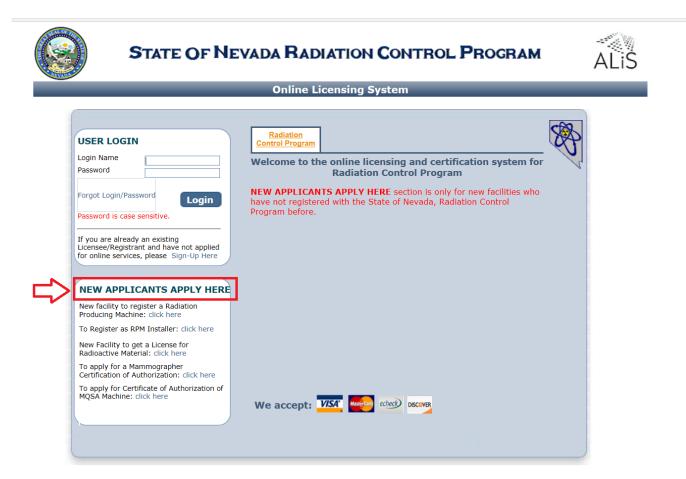

## Go to:

## https://nvrcp.aithent.com

### Under NEW APPLICANTS APPLY HERE

# choose the type of Registration, License or Certification you want to apply for